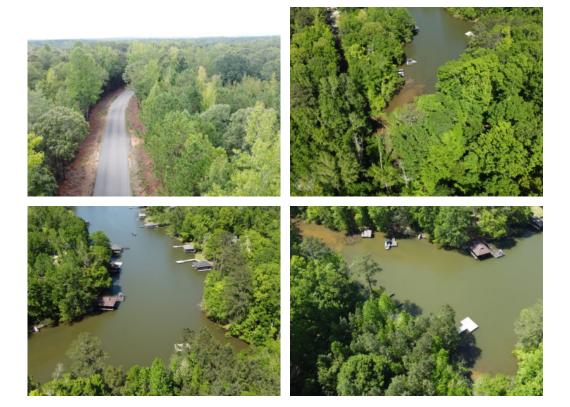

# 1.67+/- acres in Lee County, Alabama

**D** Lakefront Retreat on Lake Harding in Salem, AL

□ Serene Wooded Escape with Over 100 Feet of Water Frontage □

**Property Overview:** Welcome to your slice of paradise on the shores of Lake Harding! Nestled on a sprawling 1.92-acre lot, this exquisite property offers an unparalleled opportunity to build your dream lakefront retreat. With its wooded surroundings, ample water frontage, and proximity to essential utilities, this land provides a canvas for you to create the ultimate lakeside haven. The property includes paved road frontage on Lee Road 345 and over 100 foot of lake frontage with deeded access. The lot is wooded with a small creek as well.