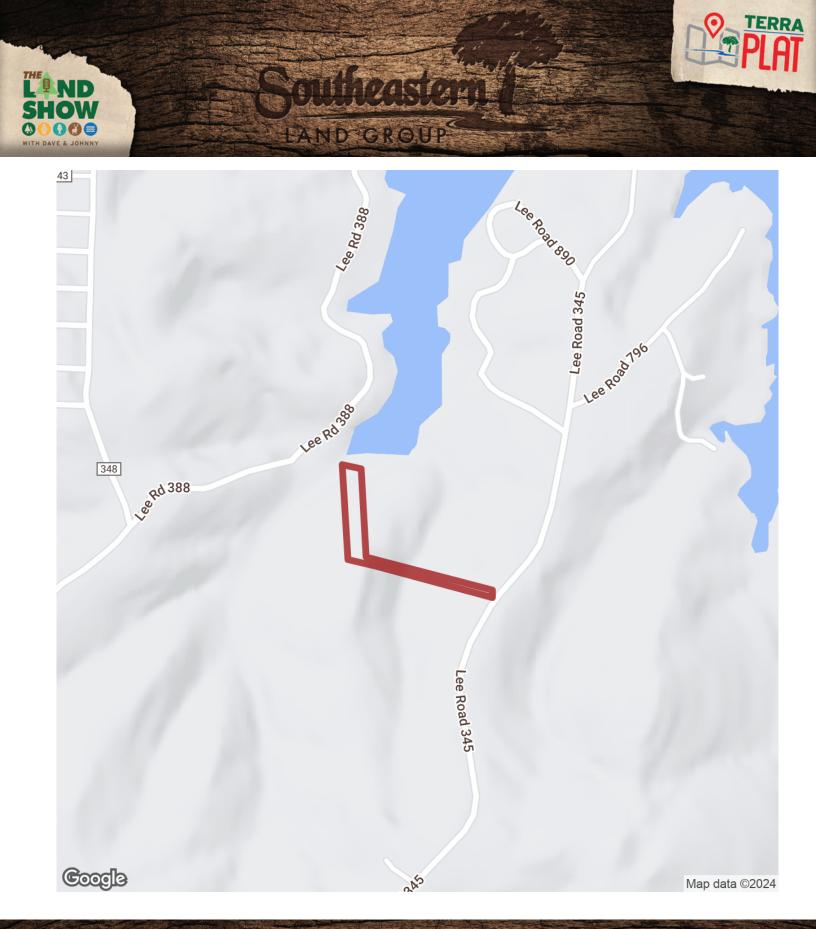

# 1.67+/- acres in Lee County, Alabama

**D** Lakefront Retreat on Lake Harding in Salem, AL

□ Serene Wooded Escape with Over 100 Feet of Water Frontage □

**Property Overview:** Welcome to your slice of paradise on the shores of Lake Harding! Nestled on a sprawling 1.92-acre lot, this exquisite property offers an unparalleled opportunity to build your dream lakefront retreat. With its wooded surroundings, ample water frontage, and proximity to essential utilities, this land provides a canvas for you to create the ultimate lakeside haven. The property includes paved road frontage on Lee Road 345 and over 100 foot of lake frontage with deeded access. The lot is wooded with a small creek as well.