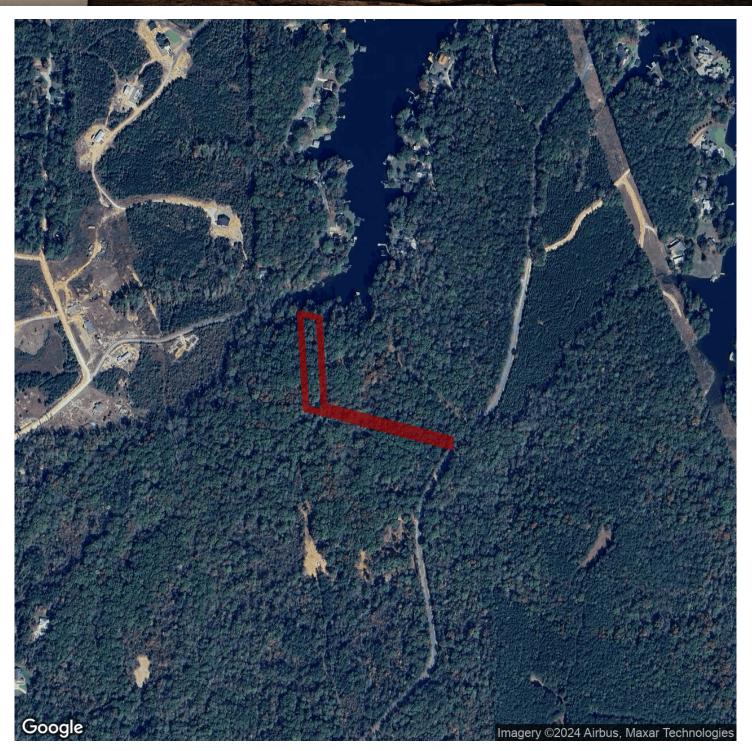

# 1.67+/- acres in Lee County, Alabama

**D** Lakefront Retreat on Lake Harding in Salem, AL

□ Serene Wooded Escape with Over 100 Feet of Water Frontage □

**Property Overview:** Welcome to your slice of paradise on the shores of Lake Harding! Nestled on a sprawling 1.92-acre lot, this exquisite property offers an unparalleled opportunity to build your dream lakefront retreat. With its wooded surroundings, ample water frontage, and proximity to essential utilities, this land provides a canvas for you to create the ultimate lakeside haven. The property includes paved road frontage on Lee Road 345 and over 100 foot of lake frontage with deeded access. The lot is wooded with a small creek as well.