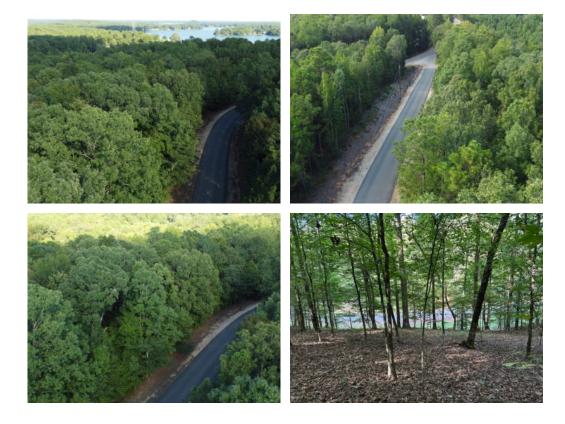

#### 5+/- acres in Lee County, Alabama

This 5 +/- Acre Tract in Lee County has a ton of great features. It is made up of beautiful mature hardwoods, and great creek views. This tract is very close to Lake Harding. and the public boat ramp near the Long Bridge is just minutes away. This 5 +/- Acres has road frontage on two sides just off of Lee Road 379 and is located on Lee Road 2098. Utilities are close by as well. Contact me today!