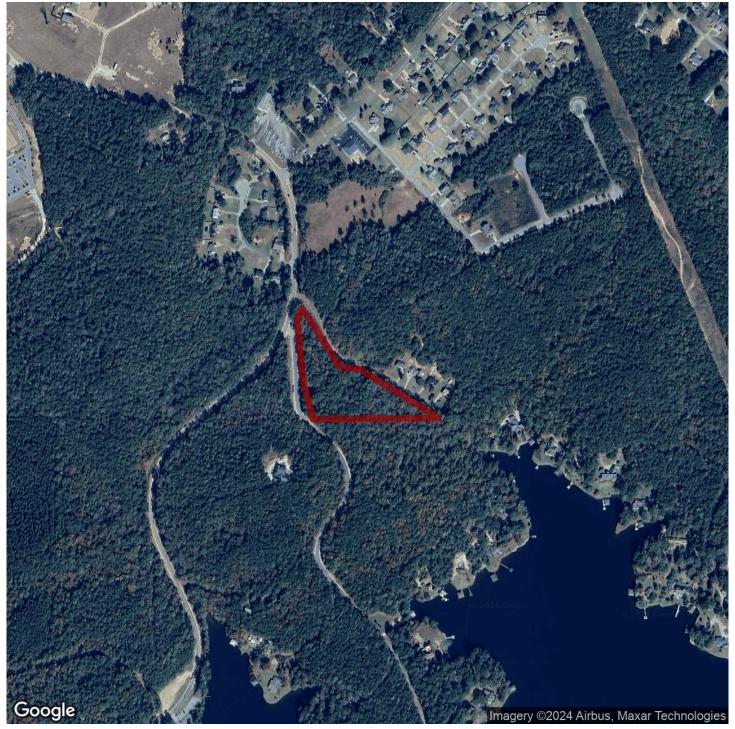

#### 5+/- acres in Lee County, Alabama

This 5 +/- Acre Tract in Lee County has a ton of great features. It is made up of beautiful mature hardwoods, and great creek views. This tract is very close to Lake Harding. and the public boat ramp near the Long Bridge is just minutes away. This 5 +/- Acres has road frontage on two sides just off of Lee Road 379 and is located on Lee Road 2098. Utilities are close by as well. Contact me today!