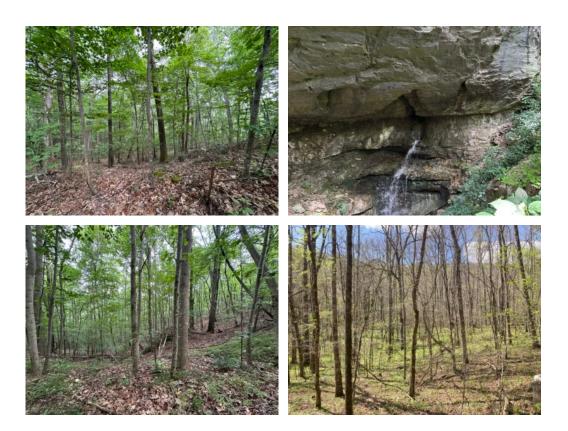

# 309+/- acres in Morgan County, Alabama

Situated at the very north end of Lamon's Cove is this serene and private 309 Acres.

Imagine hills and valleys, huge trees, enormous rock outcroppings, and waterfalls. Spend your days hiking, biking, horseback riding or driving your Jeep to either one of your very own two waterfalls. Make this your permanent home or just your weekend getaway. Only 30 minutes from Huntsville, Alabama's largest city. You can have it all - peaceful tranquility only minutes from great cuisine, sporting events, concerts, and an international airport.

Some property highlights:

2 flowing waterfalls

Multiple caves and rock formations

Over 2 miles of freshly worked roads for access.

Multiple homesites overlooking Lamon's cove.

Property insulated on all sides from any further development truly making these 309 acres a private oasis. Less than 30 minutes from downtown Huntsville and 20 minutes from Martin Rd/South Huntsville