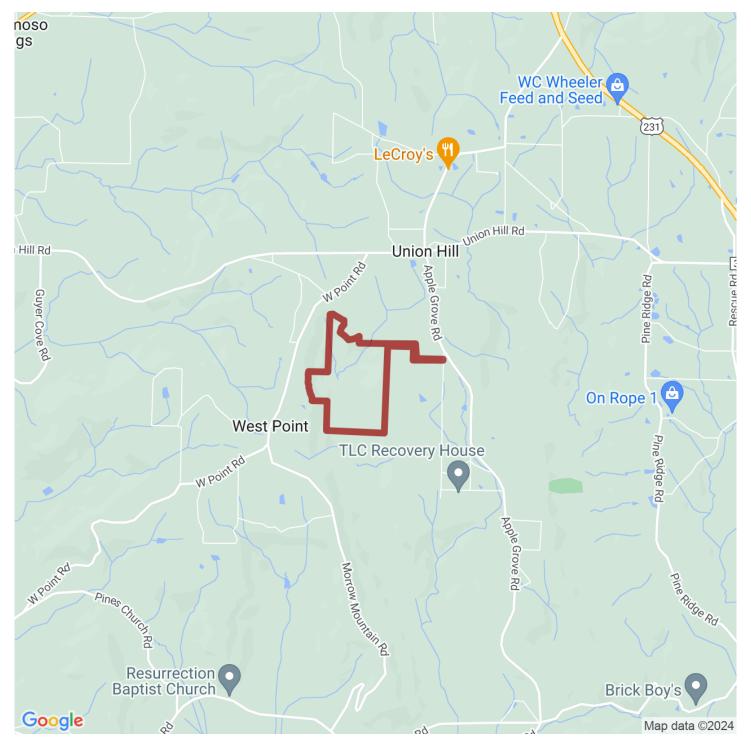

# 309+/- acres in Morgan County, Alabama

Situated at the very north end of Lamon's Cove is this serene and private 309 Acres.

Imagine hills and valleys, huge trees, enormous rock outcroppings, and waterfalls. Spend your days hiking, biking, horseback riding or driving your Jeep to either one of your very own two waterfalls. Make this your permanent home or just your weekend getaway. Only 30 minutes from Huntsville, Alabama's largest city. You can have it all - peaceful tranquility only minutes from great cuisine, sporting events, concerts, and an international airport.

Some property highlights:

2 flowing waterfalls

Multiple caves and rock formations

Over 2 miles of freshly worked roads for access.

Multiple homesites overlooking Lamon's cove.

Property insulated on all sides from any further development truly making these 309 acres a private oasis. Less than 30 minutes from downtown Huntsville and 20 minutes from Martin Rd/South Huntsville