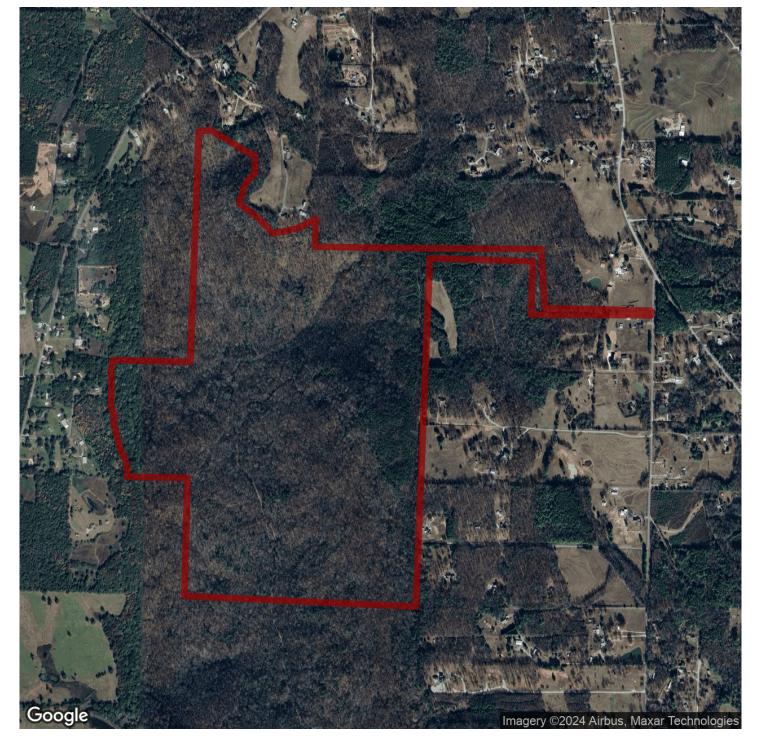

# 309+/- acres in Morgan County, Alabama

Situated at the very north end of Lamon's Cove is this serene and private 309 Acres.

Imagine hills and valleys, huge trees, enormous rock outcroppings, and waterfalls. Spend your days hiking, biking, horseback riding or driving your Jeep to either one of your very own two waterfalls. Make this your permanent home or just your weekend getaway. Only 30 minutes from Huntsville, Alabama's largest city. You can have it all - peaceful tranquility only minutes from great cuisine, sporting events, concerts, and an international airport.

Some property highlights:

2 flowing waterfalls

Multiple caves and rock formations

Over 2 miles of freshly worked roads for access.

Multiple homesites overlooking Lamon's cove.

Property insulated on all sides from any further development truly making these 309 acres a private oasis. Less than 30 minutes from downtown Huntsville and 20 minutes from Martin Rd/South Huntsville