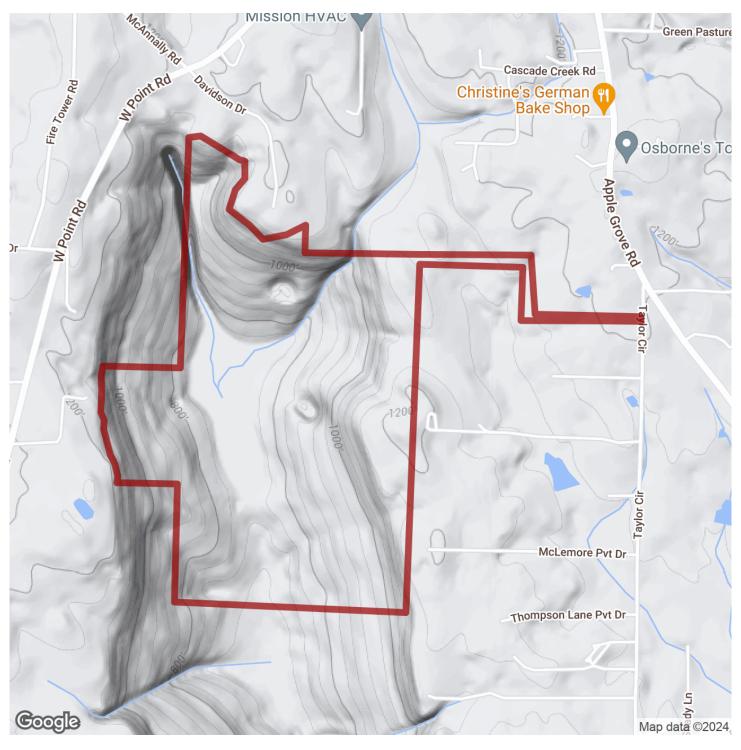

# 309+/- acres in Morgan County, Alabama

Situated at the very north end of Lamon's Cove is this serene and private 309 Acres.

Imagine hills and valleys, huge trees, enormous rock outcroppings, and waterfalls. Spend your days hiking, biking, horseback riding or driving your Jeep to either one of your very own two waterfalls. Make this your permanent home or just your weekend getaway. Only 30 minutes from Huntsville, Alabama's largest city. You can have it all - peaceful tranquility only minutes from great cuisine, sporting events, concerts, and an international airport.

Some property highlights:

2 flowing waterfalls

Multiple caves and rock formations

Over 2 miles of freshly worked roads for access.

Multiple homesites overlooking Lamon's cove.

Property insulated on all sides from any further development truly making these 309 acres a private oasis. Less than 30 minutes from downtown Huntsville and 20 minutes from Martin Rd/South Huntsville