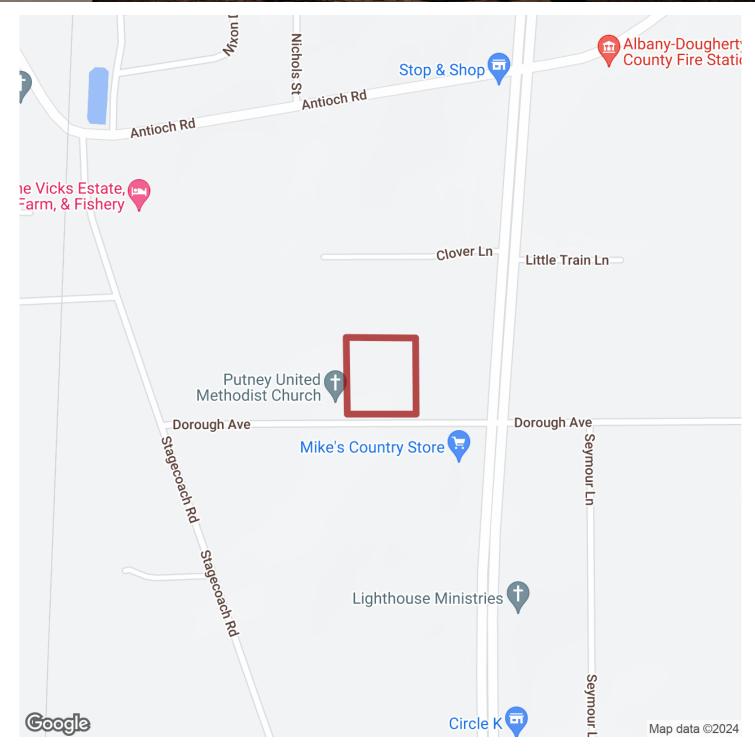

# 5+/- acres in Dougherty County, Georgia

5 acre residential lot in the Putney, GA community. Power and 4" well on site. Large lot has some mature pecan trees, and is located in a quiet area that offers a country atmosphere. Build your dream home and have room for a large garden. There are many possibilities for this property. Close proximity to Albany, MCLB, Mike's Country Store and the Baconton Charter School. Call for your showing today.