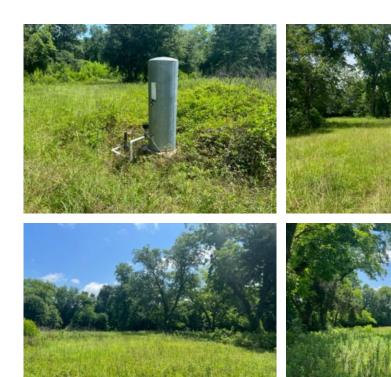

# 5+/- acres in Dougherty County, Georgia

5 acre residential lot in the Putney, GA community. Power and 4" well on site. Large lot has some mature pecan trees, and is located in a quiet area that offers a country atmosphere. Build your dream home and have room for a large garden. There are many possibilities for this property. Close proximity to Albany, MCLB, Mike's Country Store and the Baconton Charter School. Call for your showing today.