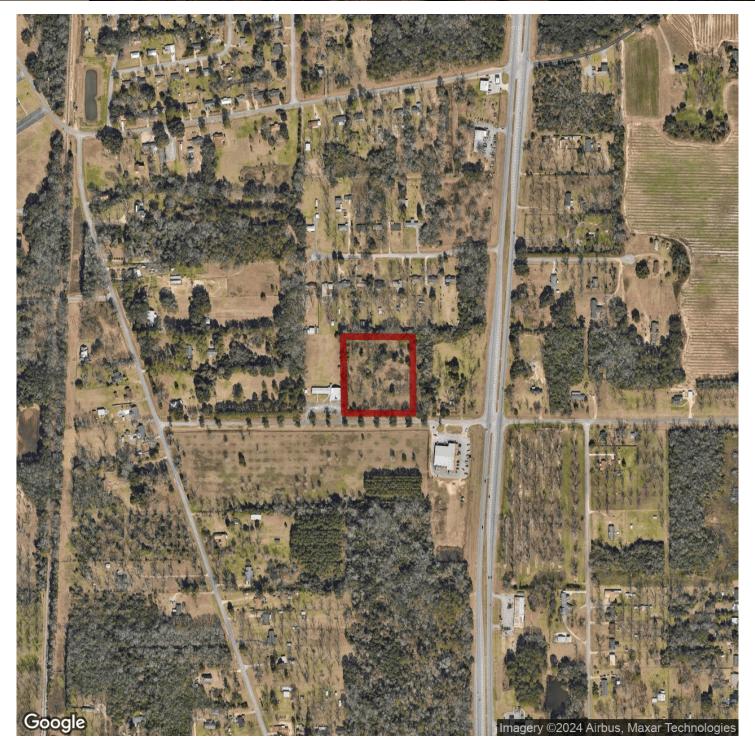

# 5+/- acres in Dougherty County, Georgia

5 acre residential lot in the Putney, GA community. Power and 4" well on site. Large lot has some mature pecan trees, and is located in a quiet area that offers a country atmosphere. Build your dream home and have room for a large garden. There are many possibilities for this property. Close proximity to Albany, MCLB, Mike's Country Store and the Baconton Charter School. Call for your showing today.