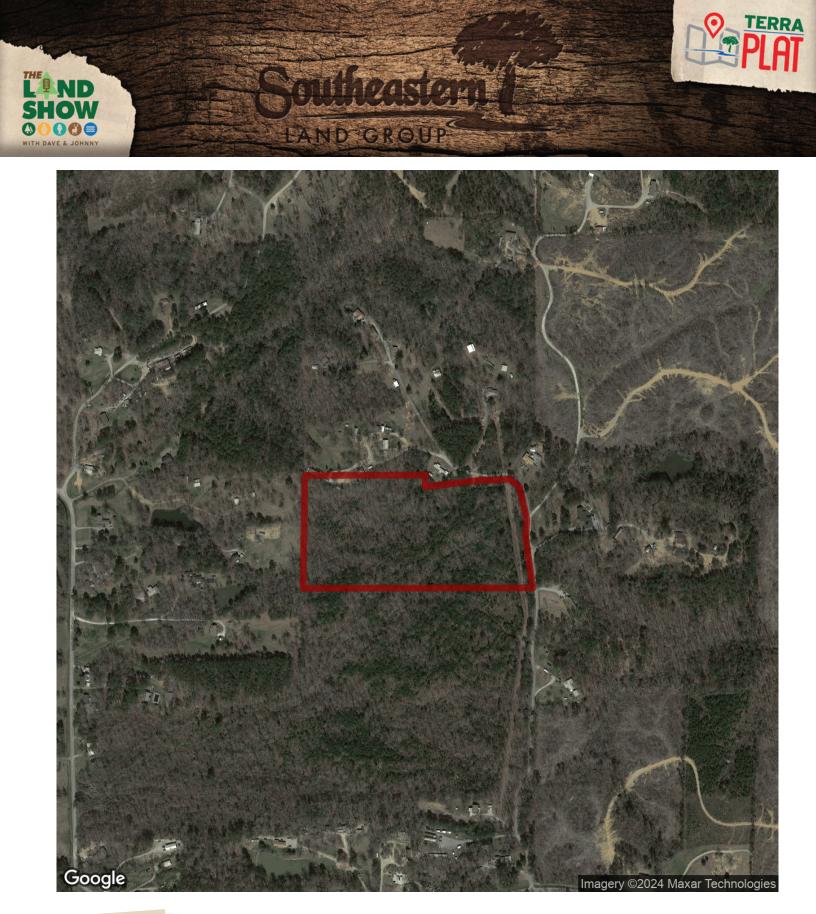

## 17.83+/- acres in Shelby County, Alabama

New minifarm available just outside of Columbiana city limits. The property is unrestricted with best use being a residential minifarm. The property is located on county Road 305 with power and water available at the road. The property is gently rolling with several potential homesites.