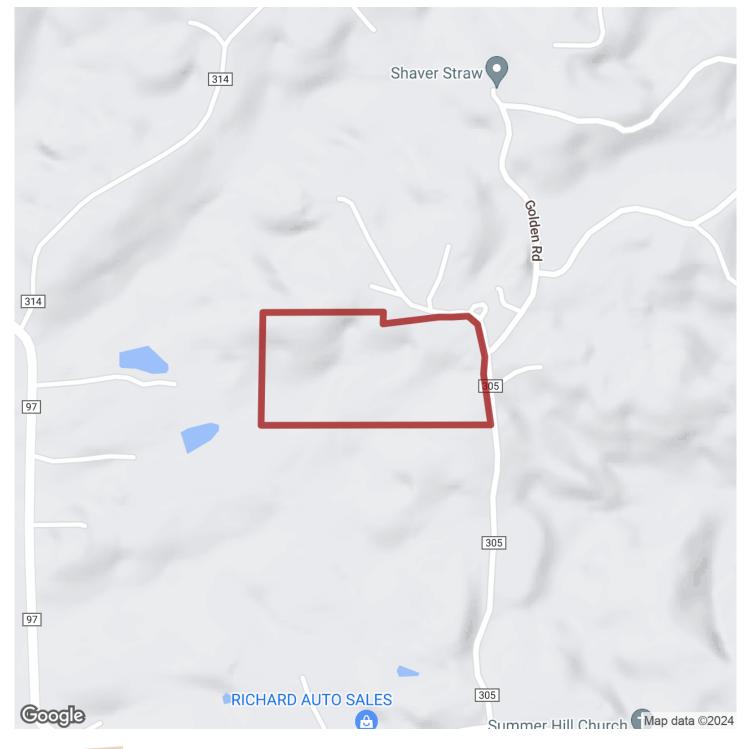

## 17.83+/- acres in Shelby County, Alabama

New minifarm available just outside of Columbiana city limits. The property is unrestricted with best use being a residential minifarm. The property is located on county Road 305 with power and water available at the road. The property is gently rolling with several potential homesites.