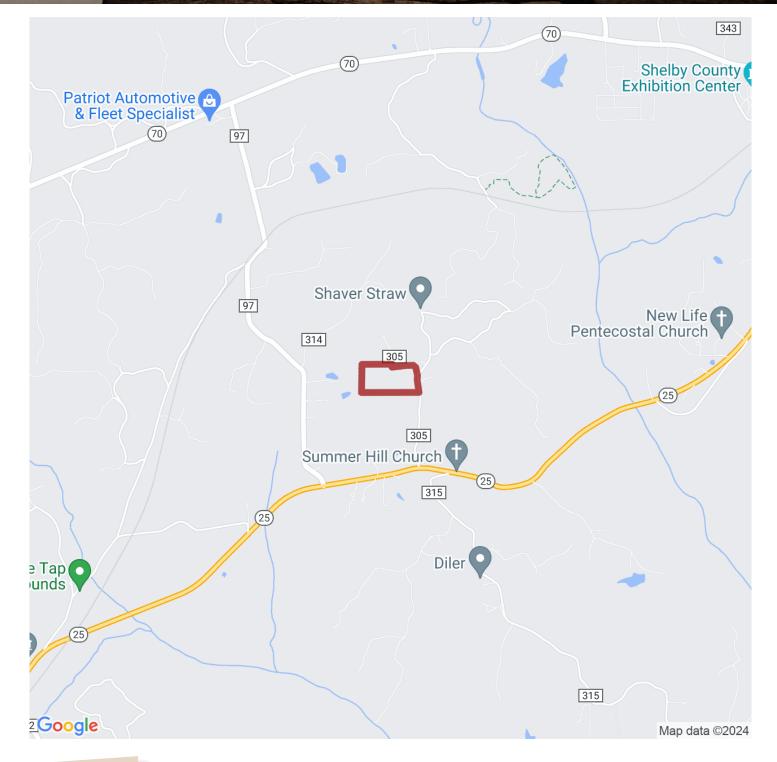

## 17.83+/- acres in Shelby County, Alabama

New minifarm available just outside of Columbiana city limits. The property is unrestricted with best use being a residential minifarm. The property is located on county Road 305 with power and water available at the road. The property is gently rolling with several potential homesites.