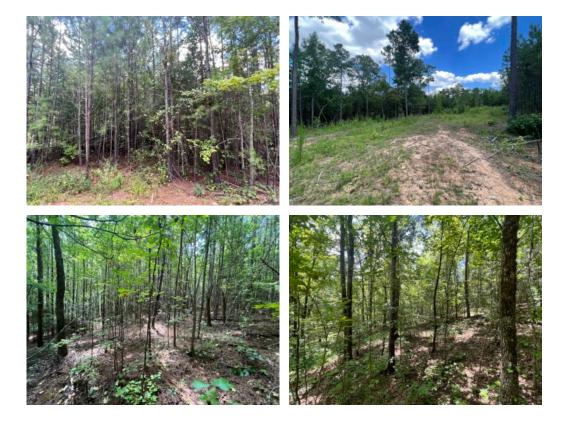

## 17.83+/- acres in Shelby County, Alabama

New minifarm available just outside of Columbiana city limits. The property is unrestricted with best use being a residential minifarm. The property is located on county Road 305 with power and water available at the road. The property is gently rolling with several potential homesites.