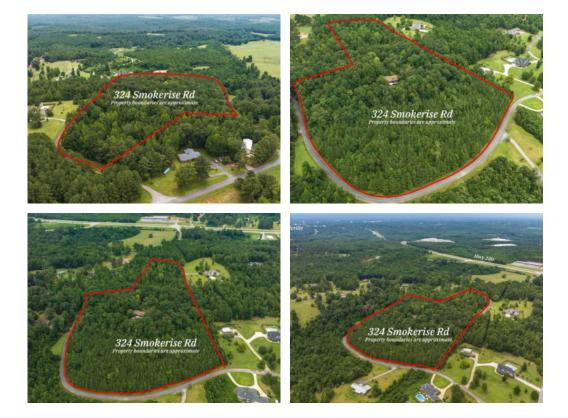

## 12+/- acres in Tallapoosa County, Alabama

AND GROUP

Exquisitely designed estate home perfectly situated on 12+/- acres. Located near Lake Martin in Dadeville, AL, this property is a 25 minute drive to Auburn University and just over an hour from Birmingham. The home is architecturally beautiful. Floor to ceiling windows through out the living areas provide beautiful views of the surrounding property. Long clean lines give the home a modern feel and the stone masonry, imported tile and custom woodwork provide warmth and character. The perfect balance.

Shaded by stately hardwoods the property is private and peaceful.

The estate has 4 bedrooms and 4 bathrooms. A formal living complete with a walk through wet bar to the study is the first floor main attraction. The master suite is elaborately designed with his and her bathrooms adjoining the shared dressing room. A fireplace and private walk terrace provide the ultimate touches to the master suite. Downstairs a large den with terracotta tile flooring, a two story fireplace and built-ins provide the perfect back drop to your dream space. Walk outside to the outside entertaining areas. A pool, multiple patios and terraces, walking trails, and many garden areas provide a myriad of activities or relaxation.

This is a one of a kind estate you have to see to appreciate the architecture, views, and features of the property!

Land With Home · \$599,000 View online at http://selg.biz/1397

1-866-751-LAND

Southeastern