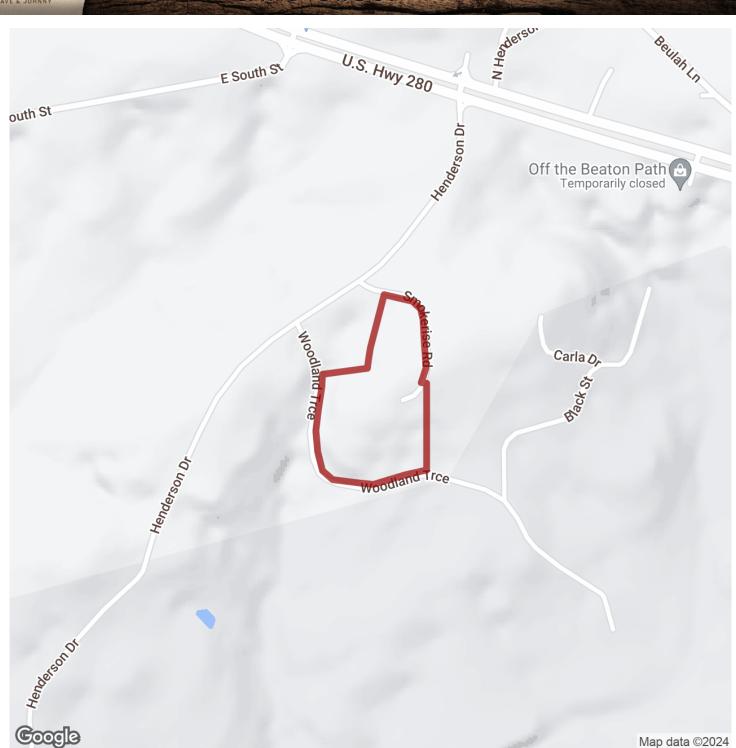

## 12+/- acres in Tallapoosa County, Alabama

AND GROUP

Exquisitely designed estate home perfectly situated on 12+/- acres. Located near Lake Martin in Dadeville, AL, this property is a 25 minute drive to Auburn University and just over an hour from Birmingham. The home is architecturally beautiful. Floor to ceiling windows through out the living areas provide beautiful views of the surrounding property. Long clean lines give the home a modern feel and the stone masonry, imported tile and custom woodwork provide warmth and character. The perfect balance.