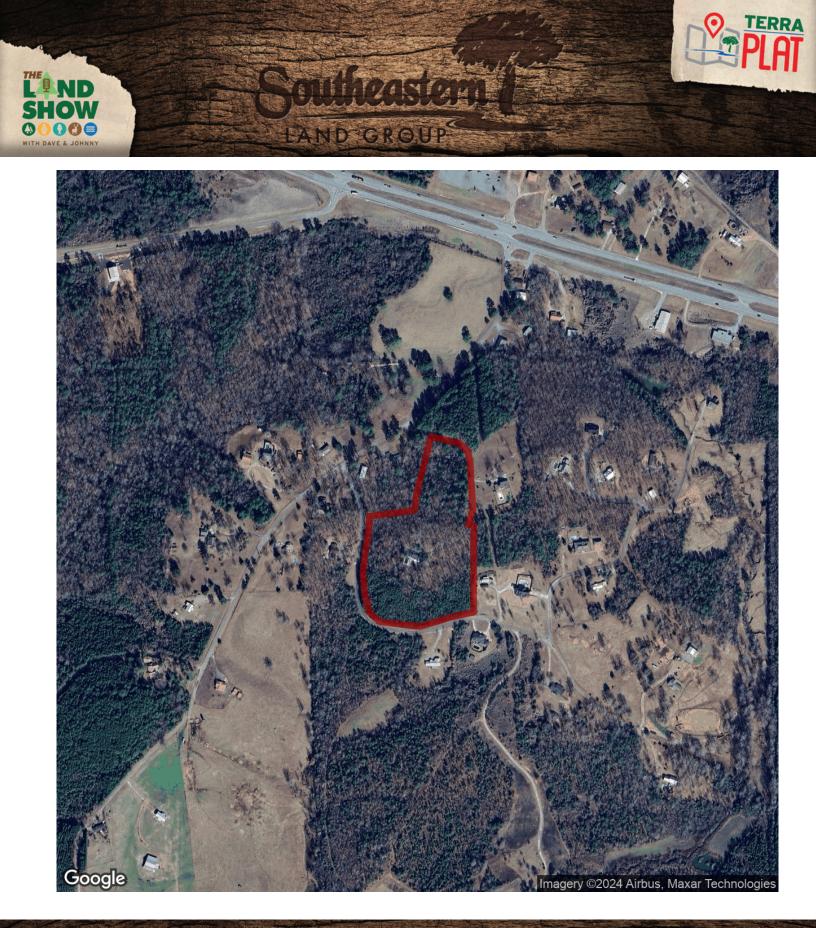

## 12+/- acres in Tallapoosa County, Alabama

AND GROUP

Exquisitely designed estate home perfectly situated on 12+/- acres. Located near Lake Martin in Dadeville, AL, this property is a 25 minute drive to Auburn University and just over an hour from Birmingham. The home is architecturally beautiful. Floor to ceiling windows through out the living areas provide beautiful views of the surrounding property. Long clean lines give the home a modern feel and the stone masonry, imported tile and custom woodwork provide warmth and character. The perfect balance.

Shaded by stately hardwoods the property is private and peaceful.

The estate has 4 bedrooms and 4 bathrooms. A formal living complete with a walk through wet bar to the study is the first floor main attraction. The master suite is elaborately designed with his and her bathrooms adjoining the shared dressing room. A fireplace and private walk terrace provide the ultimate touches to the master suite. Downstairs a large den with terracotta tile flooring, a two story fireplace and built-ins provide the perfect back drop to your dream space. Walk outside to the outside entertaining areas. A pool, multiple patios and terraces, walking trails, and many garden areas provide a myriad of activities or relaxation.