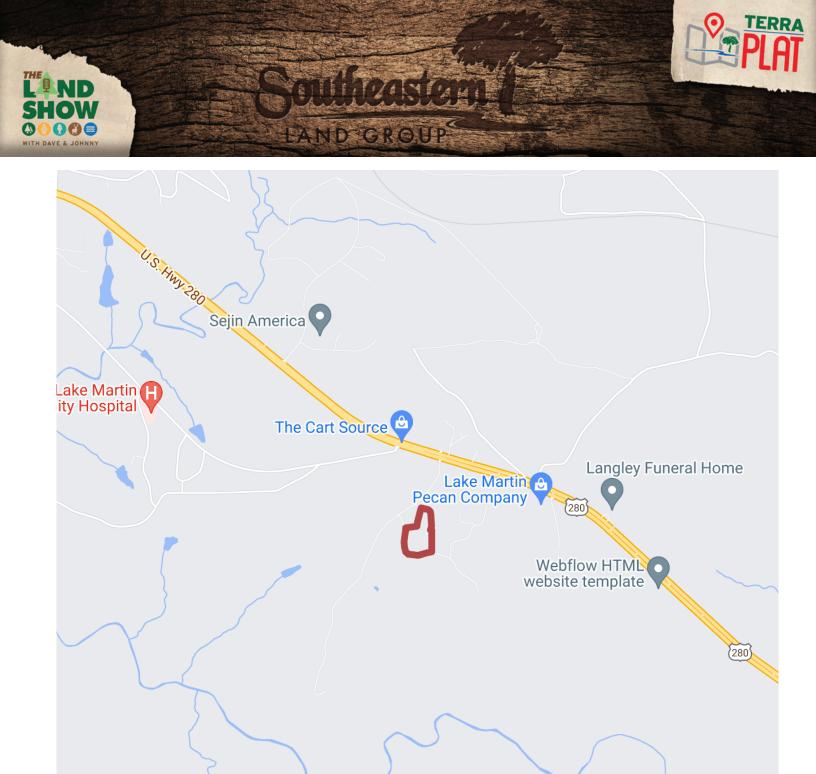

## 12+/- acres in Tallapoosa County, Alabama

AND GROUP

Exquisitely designed estate home perfectly situated on 12+/- acres. Located near Lake Martin in Dadeville, AL, this property is a 25 minute drive to Auburn University and just over an hour from Birmingham. The home is architecturally beautiful. Floor to ceiling windows through out the living areas provide beautiful views of the surrounding property. Long clean lines give the home a modern feel and the stone masonry, imported tile and custom woodwork provide warmth and character. The perfect balance.