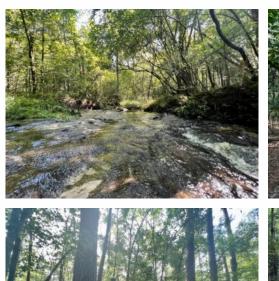

# 86+/- acres in Butler County, Alabama

**±86 Acres of of hunting and recreational land for sale in Butler County, Alabama.** This property is set up for hunting with a good internal trail system. Piney Woods Creek makes the eastern boundary of this property, which is a large flowing creek. There are other drains and streams flowing throughout and along a portion of the southern property line. The timber on this tract is natural old growth timber which is primarily hardwood with pine mixed. There are many areas of red oaks along with other hardwood species along with loblolly, short leaf and long leaf pine. There is substantial timber value on this property. The topography of this tract is slightly rolling. The deer and turkey hunting in this area is great.