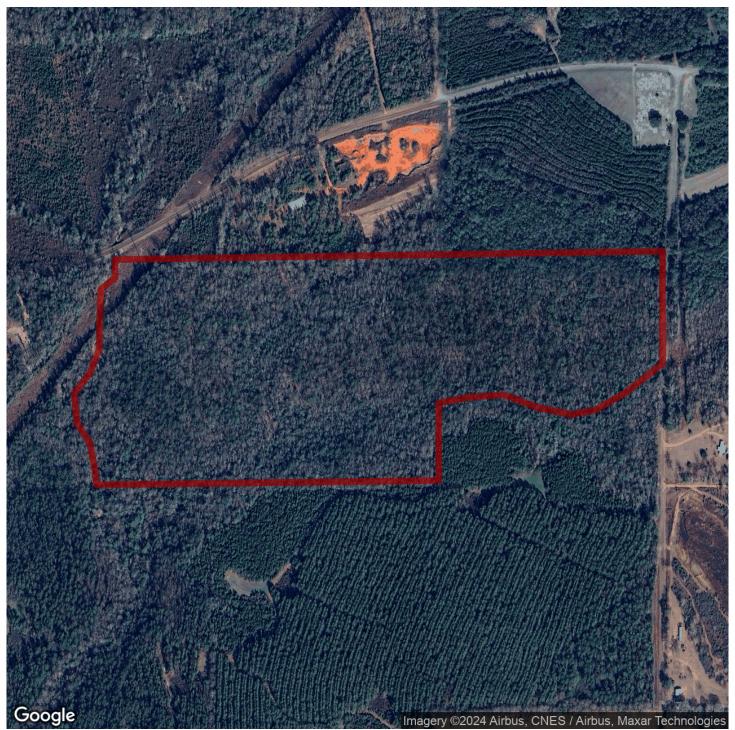

# 86+/- acres in Butler County, Alabama

**±86 Acres of of hunting and recreational land for sale in Butler County, Alabama.** This property is set up for hunting with a good internal trail system. Piney Woods Creek makes the eastern boundary of this property, which is a large flowing creek. There are other drains and streams flowing throughout and along a portion of the southern property line. The timber on this tract is natural old growth timber which is primarily hardwood with pine mixed. There are many areas of red oaks along with other hardwood species along with loblolly, short leaf and long leaf pine. There is substantial timber value on this property. The topography of this tract is slightly rolling. The deer and turkey hunting in this area is great.

**Legal:** The property is ±86 acres located in Section 33 Township 7 North Range 33 East of Butler County, Alabama.

**Location:** The Piney Woods Creek Tract is located in South Butler County just west of McKenzie with frontage along County Road 33. Electricity is available along its road frontage. The tract is easily accessible from Interstate 65, being on 7 miles from the Garland Exit (Exit 107). The tract is located ±24 miles from Greenville, ±25 mile from Andalusia, ±69 miles from Montgomery, ±106 miles from Pensacola and ±110 miles from Mobile.