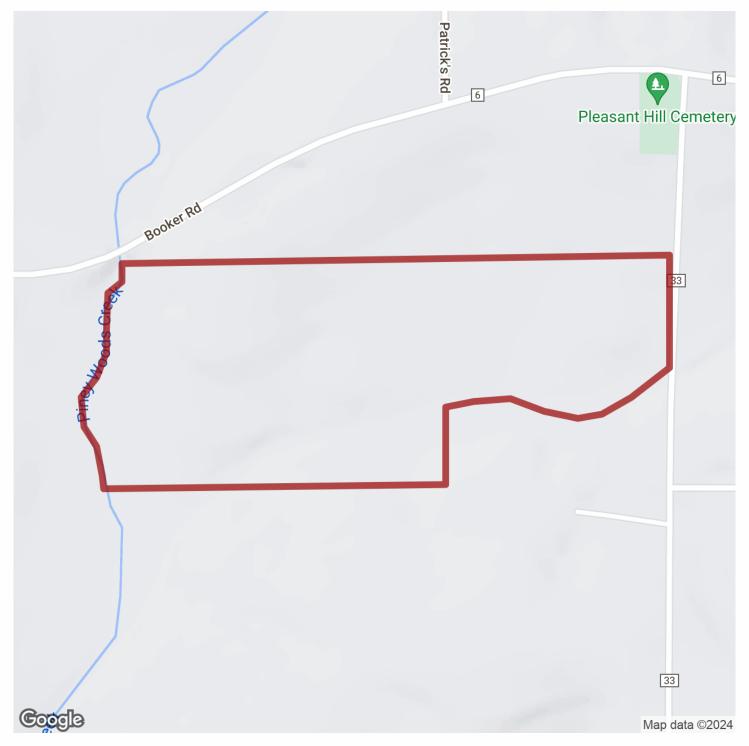

**Legal:** The property is ±86 acres located in Section 33 Township 7 North Range 33 East of Butler County, Alabama.

**Location:** The Piney Woods Creek Tract is located in South Butler County just west of McKenzie with frontage along County Road 33. Electricity is available along its road frontage. The tract is easily accessible from Interstate 65, being on 7 miles from the Garland Exit (Exit 107). The tract is located ±24 miles from Greenville, ±25 mile from Andalusia, ±69 miles from Montgomery, ±106 miles from Pensacola and ±110 miles from Mobile.