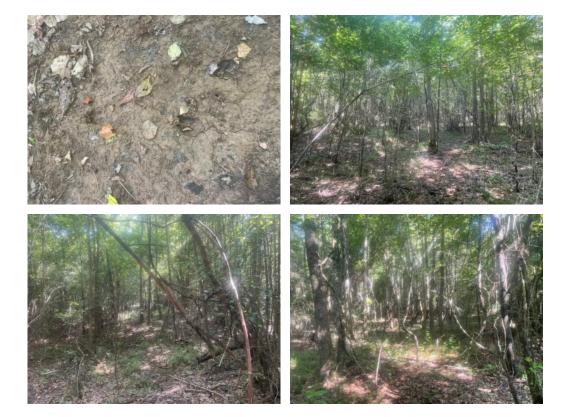

## 44+/- acres in Tallapoosa County, Alabama

Welcome to this nice recreational property located just outside of Dadeville, Al and about 10 minutes to Horseshoe Bend State Park. The property consist of hard woods and pines and has a gentle topography. There is paved road frontage on Buttston Rd with power and water nearby. There is one wildlife opening on the property and as well as a large creek that runs the length of the property. I saw quite a few deer tracts while out taking pictures of the property. Additional acreage available (51.66 ac). Give me, Jeffrey Hardy (256) 749-3950 or Ken Peters (256) 596-0611 a call if you would like to view this property.