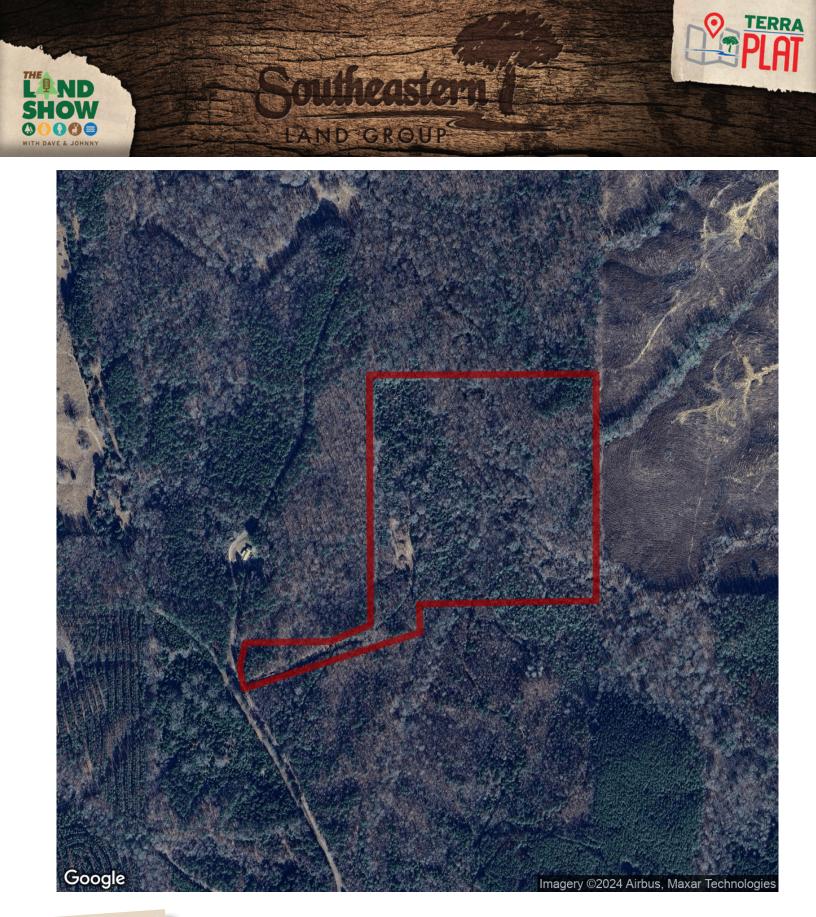

## 44+/- acres in Tallapoosa County, Alabama

Welcome to this nice recreational property located just outside of Dadeville, Al and about 10 minutes to Horseshoe Bend State Park. The property consist of hard woods and pines and has a gentle topography. There is paved road frontage on Buttston Rd with power and water nearby. There is one wildlife opening on the property and as well as a large creek that runs the length of the property. I saw quite a few deer tracts while out taking pictures of the property. Additional acreage available (51.66 ac). Give me, Jeffrey Hardy (256) 749-3950 or Ken Peters (256) 596-0611 a call if you would like to view this property.