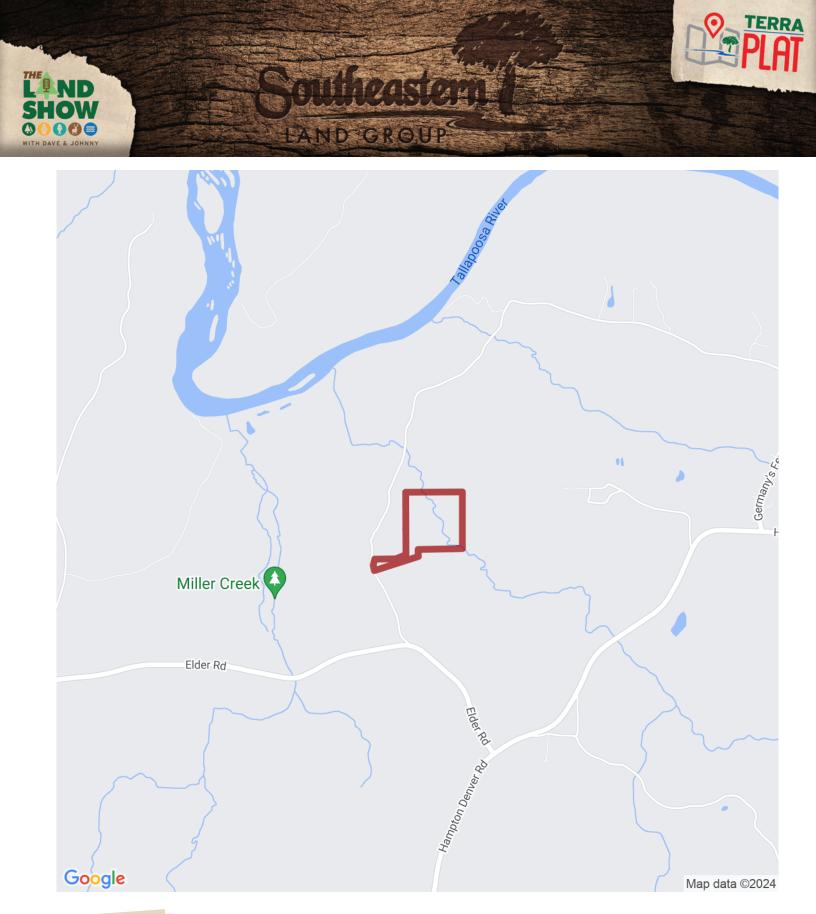

## 44+/- acres in Tallapoosa County, Alabama

Welcome to this nice recreational property located just outside of Dadeville, Al and about 10 minutes to Horseshoe Bend State Park. The property consist of hard woods and pines and has a gentle topography. There is paved road frontage on Buttston Rd with power and water nearby. There is one wildlife opening on the property and as well as a large creek that runs the length of the property. I saw quite a few deer tracts while out taking pictures of the property. Additional acreage available (51.66 ac). Give me, Jeffrey Hardy (256) 749-3950 or Ken Peters (256) 596-0611 a call if you would like to view this property.