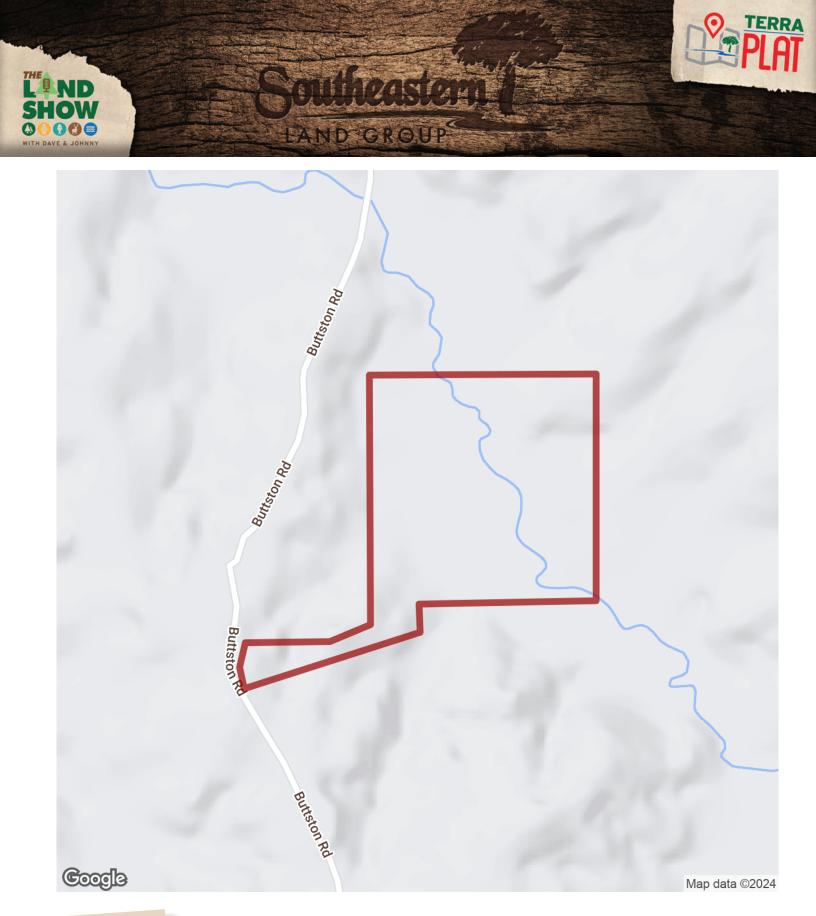

## 44+/- acres in Tallapoosa County, Alabama

Welcome to this nice recreational property located just outside of Dadeville, Al and about 10 minutes to Horseshoe Bend State Park. The property consist of hard woods and pines and has a gentle topography. There is paved road frontage on Buttston Rd with power and water nearby. There is one wildlife opening on the property and as well as a large creek that runs the length of the property. I saw quite a few deer tracts while out taking pictures of the property. Additional acreage available (51.66 ac). Give me, Jeffrey Hardy (256) 749-3950 or Ken Peters (256) 596-0611 a call if you would like to view this property.