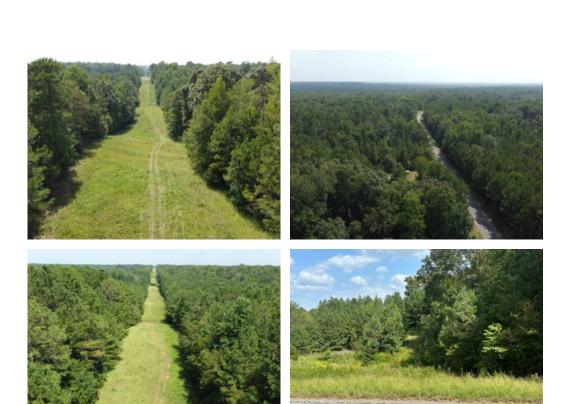

# 36+/- acres in Pickens County, Alabama

If you've been looking for a great hunting and recreational property to make your own, this is your chance!

This 36+/- acre tract is in an area known for quality deer and turkey hunting. There is a gas line that has been used as a great spot for a food plot and mature pine and hardwood timber. Paved road frontage on County Rd 75.

Location: Heading North from Pickensville on Hwy 14, you will drive approximately 8 miles then take a right onto County Rd 75. The property will begin on your right about a quarter of a mile down the road. Conveniently located 25 +/- miles from Columbus MS.