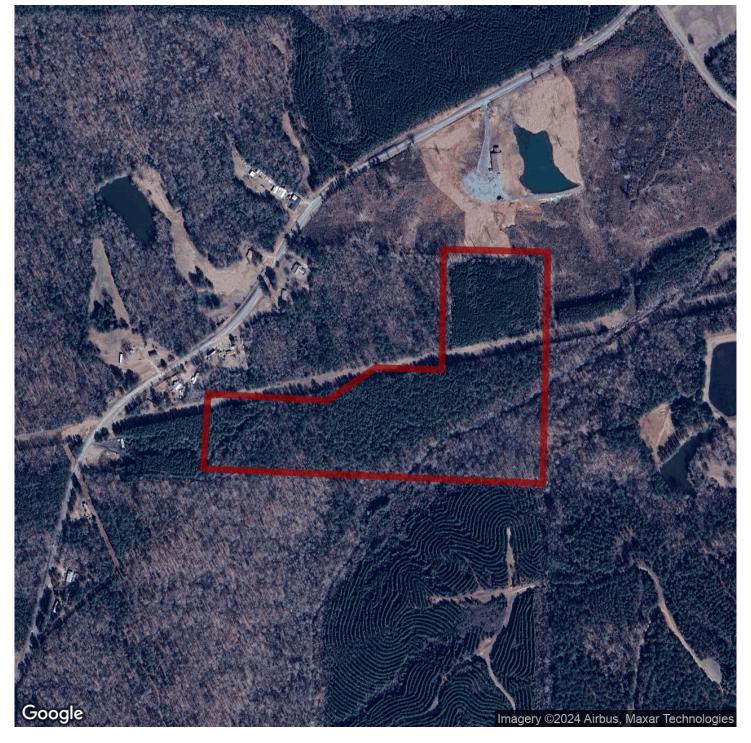

# 36+/- acres in Pickens County, Alabama

If you've been looking for a great hunting and recreational property to make your own, this is your chance!

This 36+/- acre tract is in an area known for quality deer and turkey hunting. There is a gas line that has been used as a great spot for a food plot and mature pine and hardwood timber. Paved road frontage on County Rd 75.

Location: Heading North from Pickensville on Hwy 14, you will drive approximately 8 miles then take a right onto County Rd 75. The property will begin on your right about a quarter of a mile down the road. Conveniently located 25 +/- miles from Columbus MS.