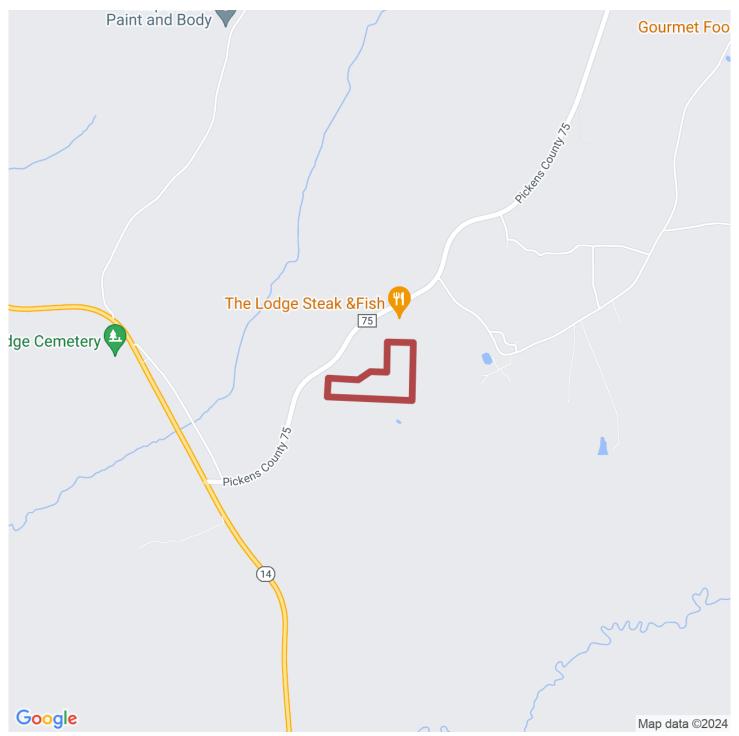

Location: Heading North from Pickensville on Hwy 14, you will drive approximately 8 miles then take a right onto County Rd 75. The property will begin on your right about a quarter of a mile down the road. Conveniently located 25 +/- miles from Columbus MS.