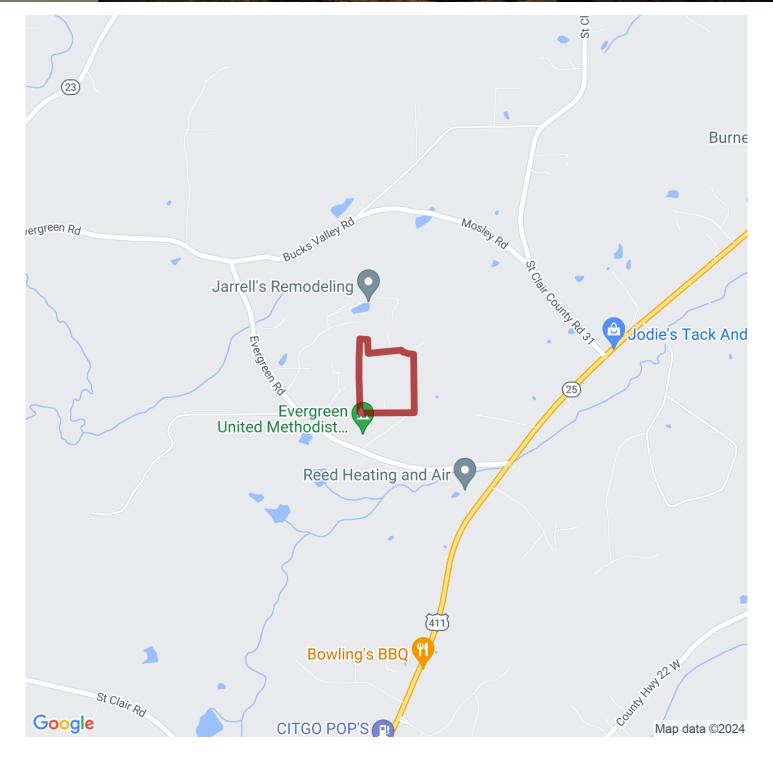

The farm is very secluded but still convenient to Springville, Pell City, Ashville, Trussville, Interstate 59, US Hwy

#### Southeastern

AND GROUP

411 and 231, and Interstate 20. For most buyers this farm will require some off the farm income, the location offers many options for off the farm income.

The home has hardwood floors, screened in porch, in ground pool, basement, two car enclosed garage, and a formal dining room.