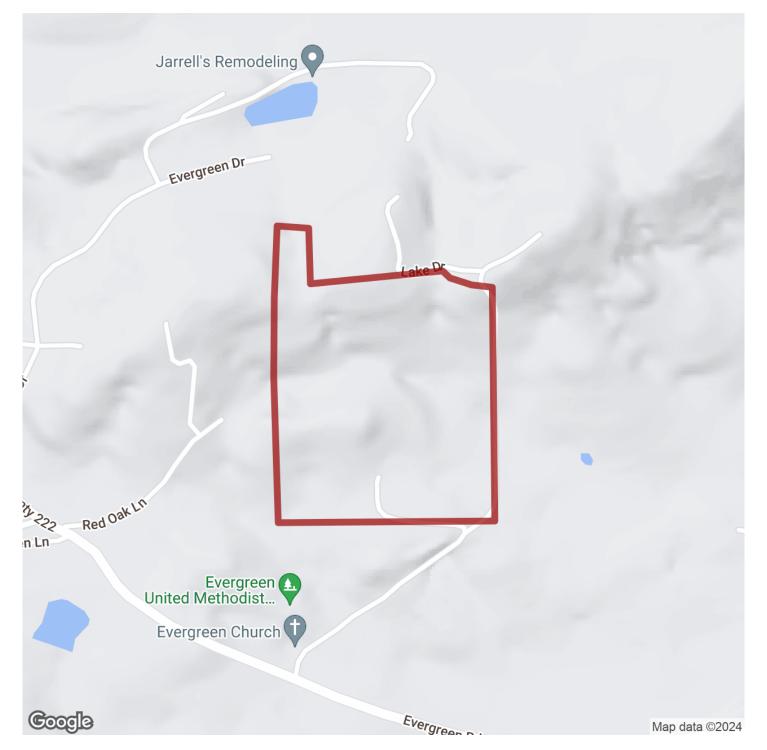

# 42+/- acres in St. Clair County, Alabama

The farm is very secluded but still convenient to Springville, Pell City, Ashville, Trussville, Interstate 59, US Hwy