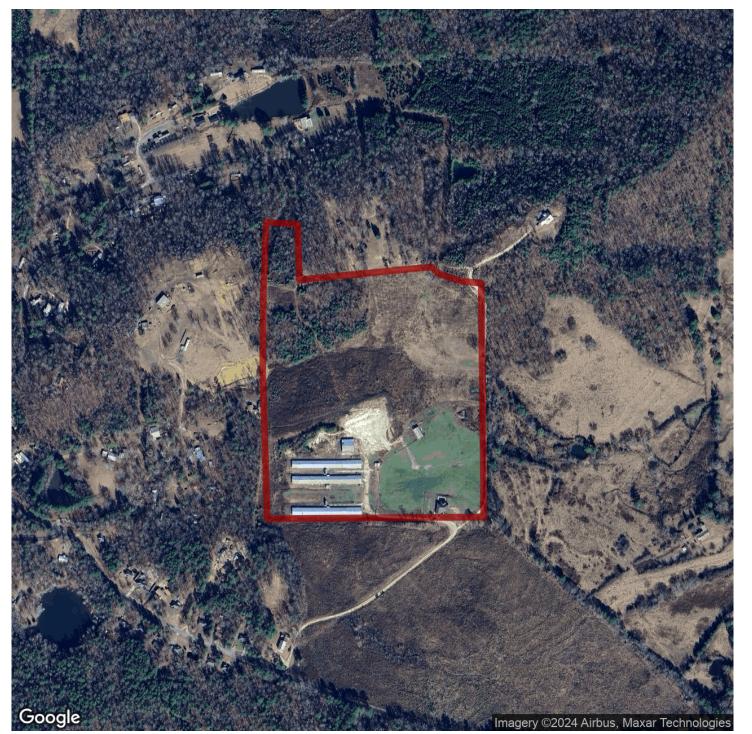

#### Miracle Valley Farm - Three House Broiler Farm in St. Clair County, AL

Miracle Valley Farm is a three house broiler farm located near Springville, AL in Saint Clair County. This farm has three 40×400 houses built in 2000 and 2006. Sitting on 42+/- acres of mostly rolling green pastures, the farm has the ability to run livestock as well. The home on the farm was built in 2008 and is a three bedroom and three bathroom home. The brick home also has an inground pool that has breathtaking views from the deck and the pool. A two car garage is attached.

The poultry houses grow a 6.5 lb bird on a 45 day grow out for Pilgrims Guntersville complex. The farm has a projected cash flow of \$120,000 on 5.2 flocks per year.

Recent Updates on the farm in 2023:

All new brooders
All new Drinkers
House 2 New Feed Lines
New BiFold Doors on all houses
New Cool Cell Pads on all houses

Poultry House Equipment

Rotem Controllers Compost Shed for Mortality Litter Scrape Boards Well and City Water LP Gas