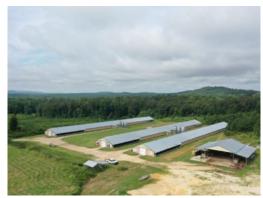

#### Miracle Valley Farm - Three House Broiler Farm in St. Clair County, AL

Miracle Valley Farm is a three house broiler farm located near Springville, AL in Saint Clair County. This farm has three 40×400 houses built in 2000 and 2006. Sitting on 42+/- acres of mostly rolling green pastures, the farm has the ability to run livestock as well. The home on the farm was built in 2008 and is a three bedroom and three bathroom home. The brick home also has an inground pool that has breathtaking views from the deck and the pool. A two car garage is attached.

The poultry houses grow a 6.5 lb bird on a 45 day grow out for Pilgrims Guntersville complex. The farm has a projected cash flow of \$120,000 on 5.2 flocks per year.

Recent Updates on the farm in 2023:

All new brooders
All new Drinkers
House 2 New Feed Lines
New BiFold Doors on all houses
New Cool Cell Pads on all houses

Poultry House Equipment

Rotem Controllers Compost Shed for Mortality Litter Scrape Boards Well and City Water LP Gas