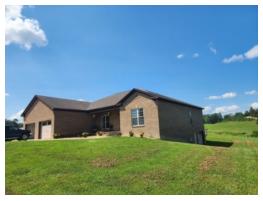

#### Miracle Valley Farm - Three House Broiler Farm in St. Clair County, AL

Miracle Valley Farm is a three house broiler farm located near Springville, AL in Saint Clair County. This farm has three 40×400 houses built in 2000 and 2006. Sitting on 42+/- acres of mostly rolling green pastures, the farm has the ability to run livestock as well. The home on the farm was built in 2008 and is a three bedroom and three bathroom home. The brick home also has an inground pool that has breathtaking views from the deck and the pool. A two car garage is attached.

#### Southeastern

AND GROUP

411 and 231, and Interstate 20. For most buyers this farm will require some off the farm income, the location offers many options for off the farm income.

The home has hardwood floors, screened in porch, in ground pool, basement, two car enclosed garage, and a formal dining room.