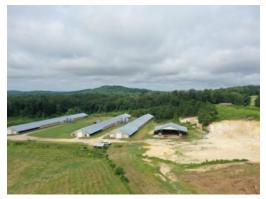

#### Miracle Valley Farm - Three House Broiler Farm in St. Clair County, AL

Miracle Valley Farm is a three house broiler farm located near Springville, AL in Saint Clair County. This farm has three 40×400 houses built in 2000 and 2006. Sitting on 42+/- acres of mostly rolling green pastures, the farm has the ability to run livestock as well. The home on the farm was built in 2008 and is a three bedroom and three bathroom home. The brick home also has an inground pool that has breathtaking views from the deck and the pool. A two car garage is attached.

The poultry houses grow a 6.5 lb bird on a 45 day grow out for Pilgrims Guntersville complex. The farm has a projected cash flow of \$120,000 on 5.2 flocks per year.

Recent Updates on the farm in 2023:

All new brooders
All new Drinkers
House 2 New Feed Lines
New BiFold Doors on all houses
New Cool Cell Pads on all houses

Poultry House Equipment

Rotem Controllers Compost Shed for Mortality Litter Scrape Boards Well and City Water LP Gas