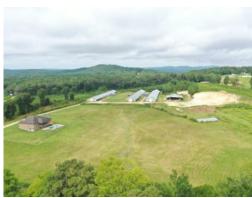

#### Miracle Valley Farm - Three House Broiler Farm in St. Clair County, AL

Miracle Valley Farm is a three house broiler farm located near Springville, AL in Saint Clair County. This farm has three 40×400 houses built in 2000 and 2006. Sitting on 42+/- acres of mostly rolling green pastures, the farm has the ability to run livestock as well. The home on the farm was built in 2008 and is a three bedroom and three bathroom home. The brick home also has an inground pool that has breathtaking views from the deck and the pool. A two car garage is attached.

The poultry houses grow a 6.5 lb bird on a 45 day grow out for Pilgrims Guntersville complex. The farm has a projected cash flow of \$120,000 on 5.2 flocks per year.

Recent Updates on the farm in 2023:

All new brooders
All new Drinkers
House 2 New Feed Lines
New BiFold Doors on all houses
New Cool Cell Pads on all houses

Poultry House Equipment

Rotem Controllers Compost Shed for Mortality Litter Scrape Boards Well and City Water LP Gas