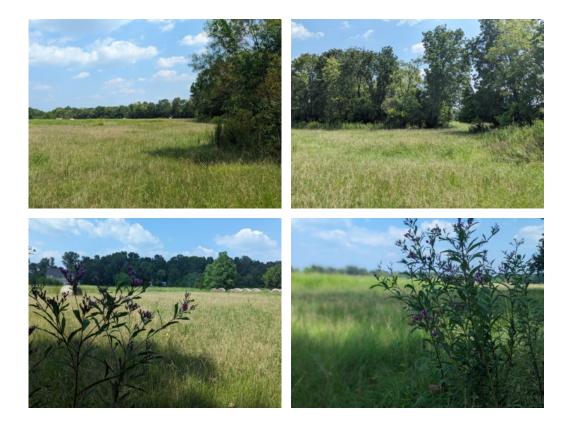

## 8+/- acres in Montgomery County, Alabama

170000

LAND GROUP

Looking for land on which to build, away from the crowded city? Here is your opportunity to buy a homesite in the rapidly growing town of Pike Road. This is an 8+/- acre tract on Wallahatchie Rd, connecting Vaughn Road and Pike Road. These size tracts are very scarce in Pike Road. It is less than 5 minutes from the Vaughn Rd/l85 bypass. So, if you work in Downtown Montgomery, you can be home within 20 minutes, while enjoying the benefits and joys of country living. The lot is open, lined with trees on one side. This will cut down on the costs of cutting trees to prepare for building. A driveway will need to be put in place. Then, building can begin. There is plenty of room for recreation opportunities on the place, such as horseback riding, etc. A pond could even be built, if so desired. There are 11+/- additional acres available for purchase or lease, adjacent to the property. Please call asap with any questions. Scott Mills 334-300-6663