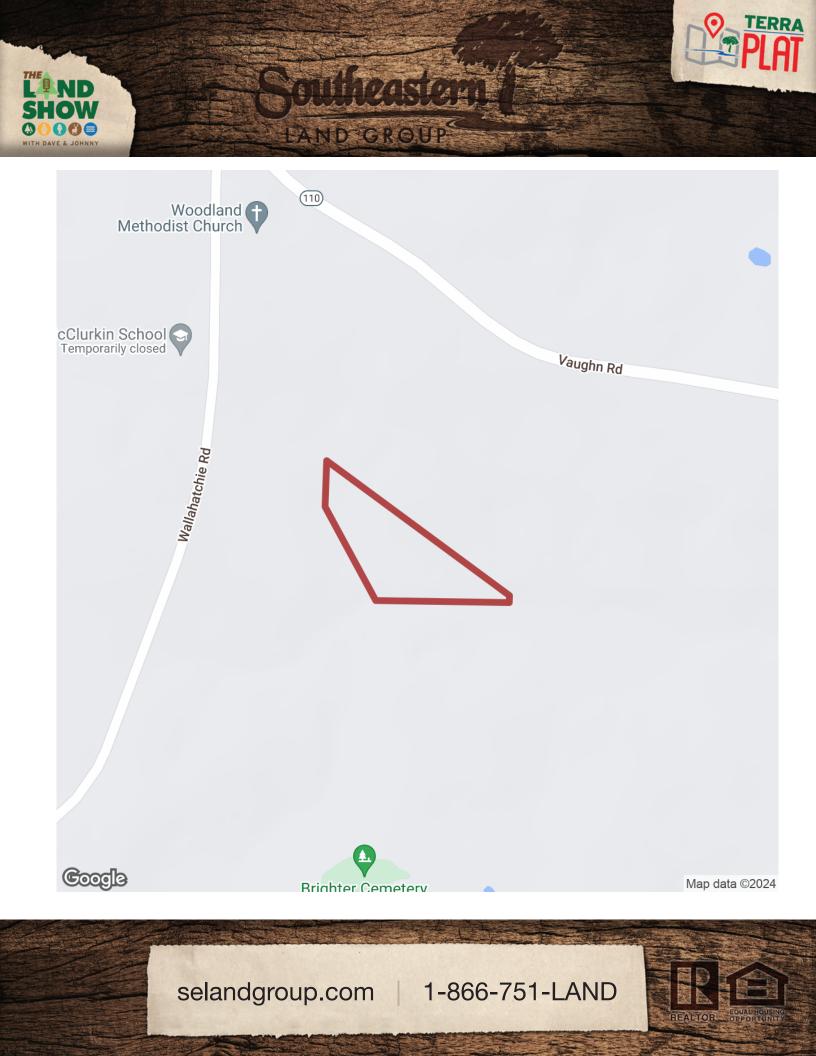

## 8+/- acres in Montgomery County, Alabama

170000

LAND GROUP

Looking for land on which to build, away from the crowded city? Here is your opportunity to buy a homesite in the rapidly growing town of Pike Road. This is an 8+/- acre tract on Wallahatchie Rd, connecting Vaughn Road and Pike Road. These size tracts are very scarce in Pike Road. It is less than 5 minutes from the Vaughn Rd/l85 bypass. So, if you work in Downtown Montgomery, you can be home within 20 minutes, while enjoying the benefits and joys of country living. The lot is open, lined with trees on one side. This will cut down on the costs of cutting trees to prepare for building. A driveway will need to be put in place. Then, building can begin. There is plenty of room for recreation opportunities on the place, such as horseback riding, etc. A pond could even be built, if so desired. There are 11+/- additional acres available for purchase or lease, adjacent to the property. Please call asap with any questions. Scott Mills 334-300-6663