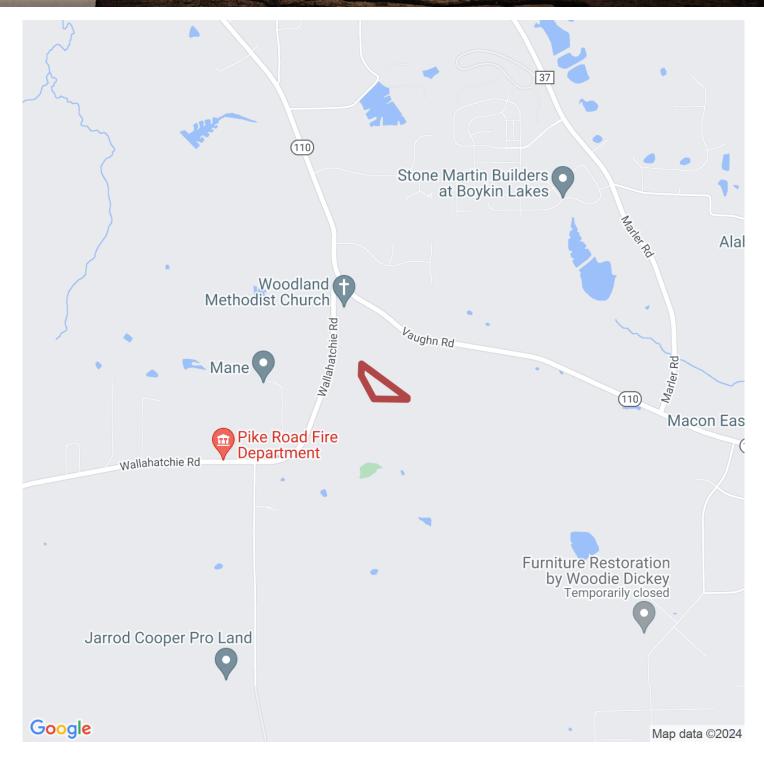

## 8+/- acres in Montgomery County, Alabama

170000

LAND GROUP

Looking for land on which to build, away from the crowded city? Here is your opportunity to buy a homesite in the rapidly growing town of Pike Road. This is an 8+/- acre tract on Wallahatchie Rd, connecting Vaughn Road and Pike Road. These size tracts are very scarce in Pike Road. It is less than 5 minutes from the Vaughn Rd/l85 bypass. So, if you work in Downtown Montgomery, you can be home within 20 minutes, while enjoying the benefits and joys of country living. The lot is open, lined with trees on one side. This will cut down on the costs of cutting trees to prepare for building. A driveway will need to be put in place. Then, building can begin. There is plenty of room for recreation opportunities on the place, such as horseback riding, etc. A pond could even be built, if so desired. There are 11+/- additional acres available for purchase or lease, adjacent to the property. Please call asap with any questions. Scott Mills 334-300-6663