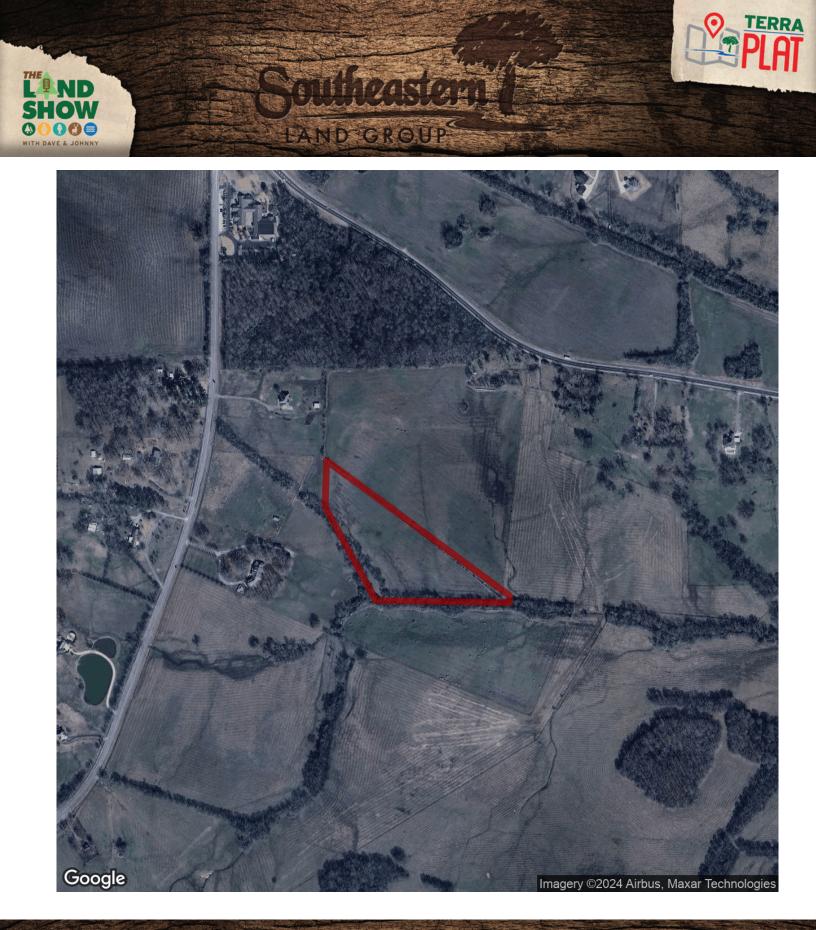

## 8+/- acres in Montgomery County, Alabama

170000

LAND GROUP

Looking for land on which to build, away from the crowded city? Here is your opportunity to buy a homesite in the rapidly growing town of Pike Road. This is an 8+/- acre tract on Wallahatchie Rd, connecting Vaughn Road and Pike Road. These size tracts are very scarce in Pike Road. It is less than 5 minutes from the Vaughn Rd/l85 bypass. So, if you work in Downtown Montgomery, you can be home within 20 minutes, while enjoying the benefits and joys of country living. The lot is open, lined with trees on one side. This will cut down on the costs of cutting trees to prepare for building. A driveway will need to be put in place. Then, building can begin. There is plenty of room for recreation opportunities on the place, such as horseback riding, etc. A pond could even be built, if so desired. There are 11+/- additional acres available for purchase or lease, adjacent to the property. Please call asap with any questions. Scott Mills 334-300-6663