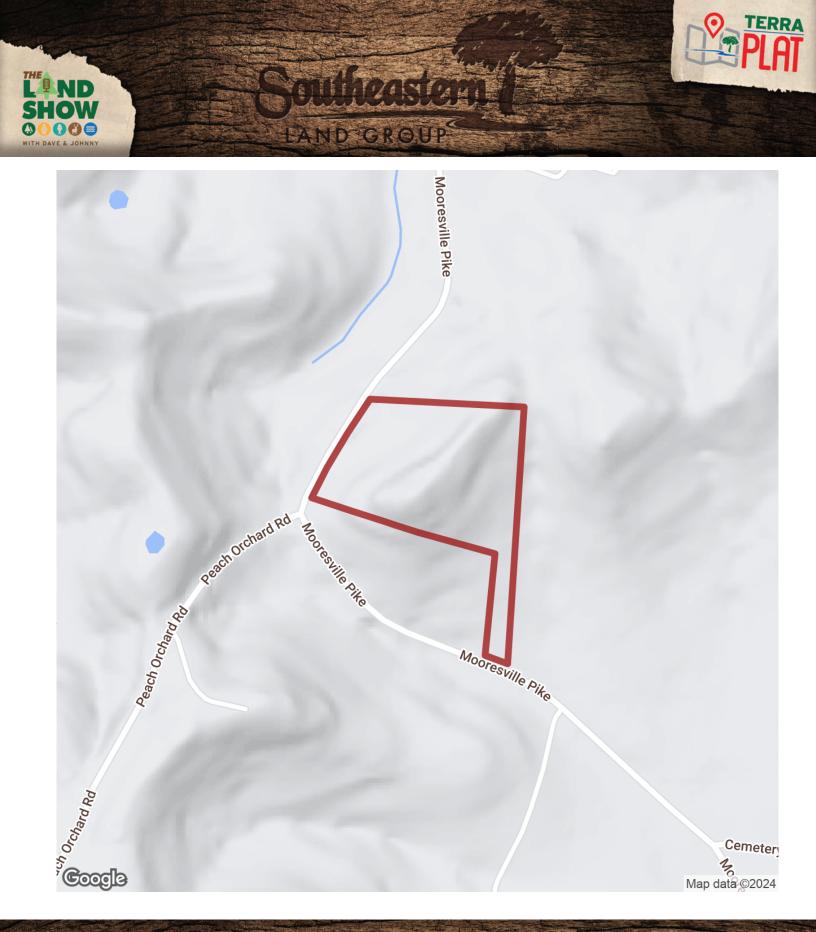

## 19.43+/- acres in Maury County, Tennessee

1.1.70 31

LAND GROUP

This picturesque 19.43 +/- acre tract is located in the charming and quiet community of Culleoka in Maury County, TN. On a clear day you can easily view 20+ miles of Middle Tennessee landscapes from the ridge. Multiple opportunities exist for this piece of land, build your dream home, make your homesteading dreams of rural living come true with your own mini farm, or line the ridge with cabin rentals.