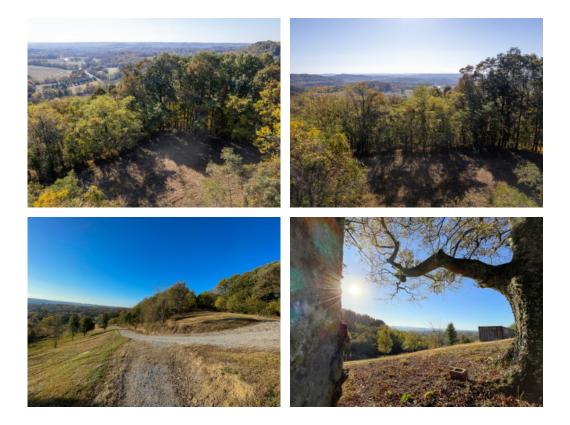

## 19.43+/- acres in Maury County, Tennessee

1.1.70 31

LAND GROUP

This picturesque 19.43 +/- acre tract is located in the charming and quiet community of Culleoka in Maury County, TN. On a clear day you can easily view 20+ miles of Middle Tennessee landscapes from the ridge. Multiple opportunities exist for this piece of land, build your dream home, make your homesteading dreams of rural living come true with your own mini farm, or line the ridge with cabin rentals.

This property offers a chance to reconnect with nature and experience the joys of rural life. From cultivating a garden to exploring the property, every day presents an opportunity for new discoveries. Located in the heart of Middle Tennessee, this property is a gateway to a simpler, more fulfilling way of life. This property sits just 20 mins from historic Columbia and less than an hour from Nashville making the ideal location. Zoned for Culleoka Unit School.