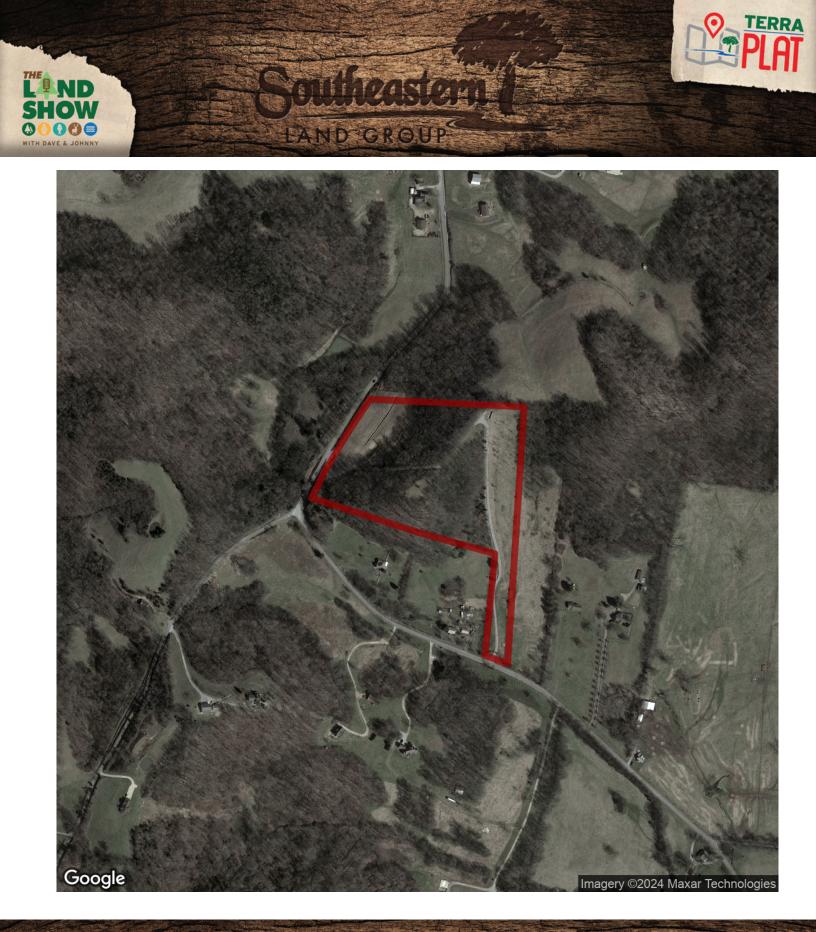

## 19.43+/- acres in Maury County, Tennessee

1.1.70 31

LAND GROUP

This picturesque 19.43 +/- acre tract is located in the charming and quiet community of Culleoka in Maury County, TN. On a clear day you can easily view 20+ miles of Middle Tennessee landscapes from the ridge. Multiple opportunities exist for this piece of land, build your dream home, make your homesteading dreams of rural living come true with your own mini farm, or line the ridge with cabin rentals.

The following improvements have been made to the property:

Work already completed on this property include the following: Perc test for 3-bedroom home, Paddock fencing installed along road frontage, French drain installed at entrance, Driveway installed with erosion control, Retention pond installed with clay base, Drain tiles and rip rock installed for water removal (severe storm prep), ATV road with erosion control cut to top of the ridge, water tab in place, 500 gallon water holding tank for future use (not plumbed) to additional home sites. The seller has invested a lot in the groundwork and did not cut any corners.

Stone and Iron Gate Entrance on southern side of property. Driveway installed from Mooresville Pike to top of ridge-proper drainage installed-rolled and compacted for heavy equipment-shaped and graded to prevent erosion. 40 ft container installed for storage. Cabin plans have been designed to encapsulate the container under the front porch. Columbia Power-installed service connection pole for property-deposit for underground utilities and transformer pad has been made.