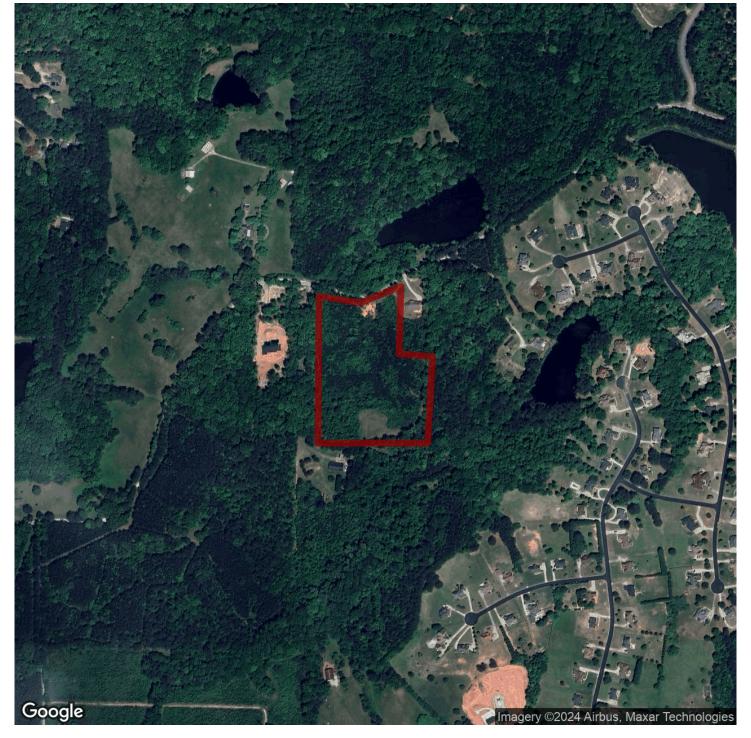

# 11.28+/- acres in Fayette County, Georgia

This undeveloped 11.28 acres in Fayette County is ready and waiting for someone to make it their own. The possibilities for use are varied. It could be subdivided and developed or made into one large lot for a mini farm/ homestead. It is situated between multiple high end homes and the area contains many luxury style subdivisions, but still has a very private feel. It has about 400+/- feet of road frontage that could be used for multiple entrances to subdivided lots, a single entrance to a more secluded home or build near the road and have the rest of the property for recreational use! The property is fairly flat and contains mostly young trees. There is a small clearing toward the back/ south of the property. For showing purposes, there is a trail that leads around the edge to the west and to the south side of the property.