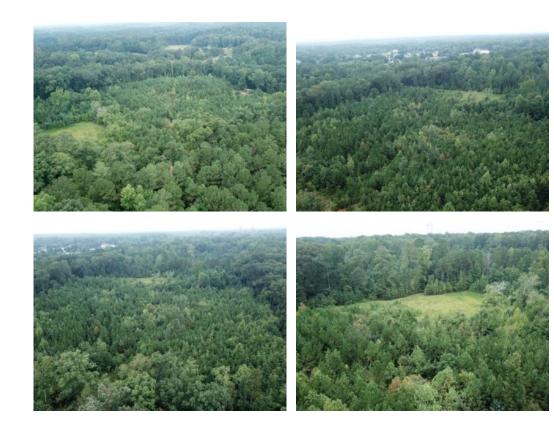

# 11.28+/- acres in Fayette County, Georgia

This undeveloped 11.28 acres in Fayette County is ready and waiting for someone to make it their own. The possibilities for use are varied. It could be subdivided and developed or made into one large lot for a mini farm/ homestead. It is situated between multiple high end homes and the area contains many luxury style subdivisions, but still has a very private feel. It has about 400+/- feet of road frontage that could be used for multiple entrances to subdivided lots, a single entrance to a more secluded home or build near the road and have the rest of the property for recreational use! The property is fairly flat and contains mostly young trees. There is a small clearing toward the back/ south of the property. For showing purposes, there is a trail that leads around the edge to the west and to the south side of the property.