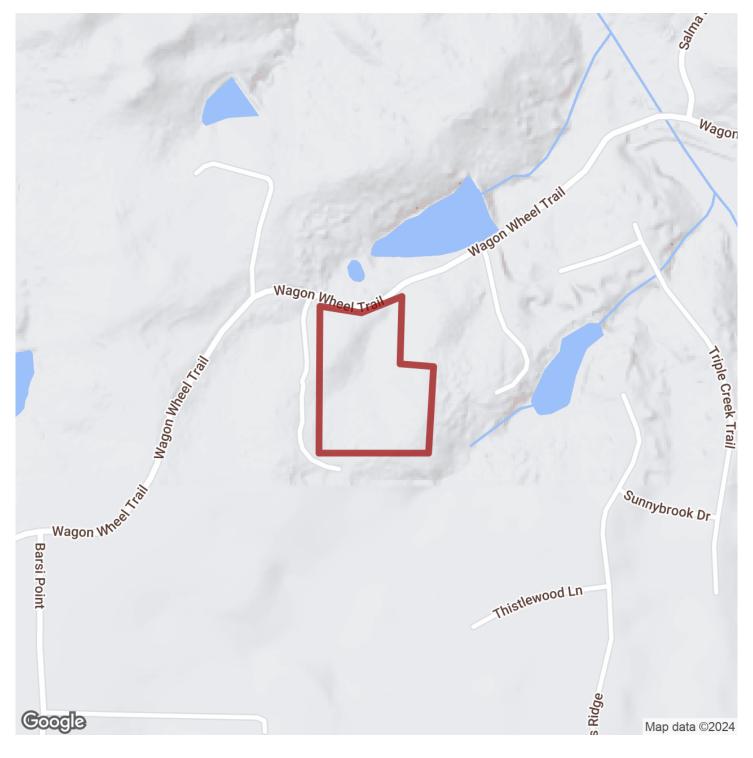

# 11.28+/- acres in Fayette County, Georgia

This undeveloped 11.28 acres in Fayette County is ready and waiting for someone to make it their own. The possibilities for use are varied. It could be subdivided and developed or made into one large lot for a mini farm/ homestead. It is situated between multiple high end homes and the area contains many luxury style subdivisions, but still has a very private feel. It has about 400+/- feet of road frontage that could be used for multiple entrances to subdivided lots, a single entrance to a more secluded home or build near the road and have the rest of the property for recreational use! The property is fairly flat and contains mostly young trees. There is a small clearing toward the back/ south of the property. For showing purposes, there is a trail that leads around the edge to the west and to the south side of the property.