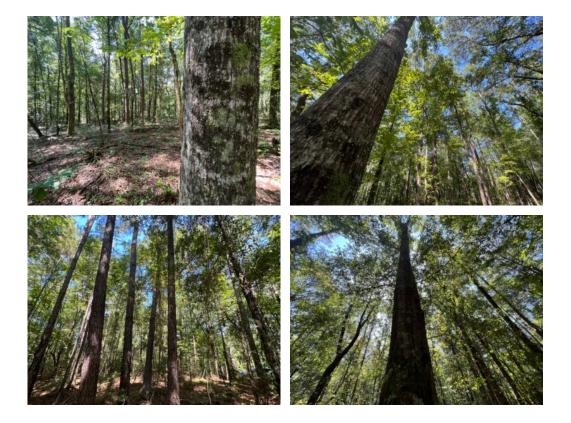

## 5+/- acres in Tallapoosa County, Alabama

Custom Build your Dream Home on this great mini farm property in the highly desirable area of Camp Hill, close to Waverly. Located between Auburn and beautiful Lake Martin, at the corner of County Road 89 and Ross Road, this tract has large beautiful hardwood and pine trees making great shade trees for your yard! This tract is situated between Highway 280 and Farmville Road for convenient access.