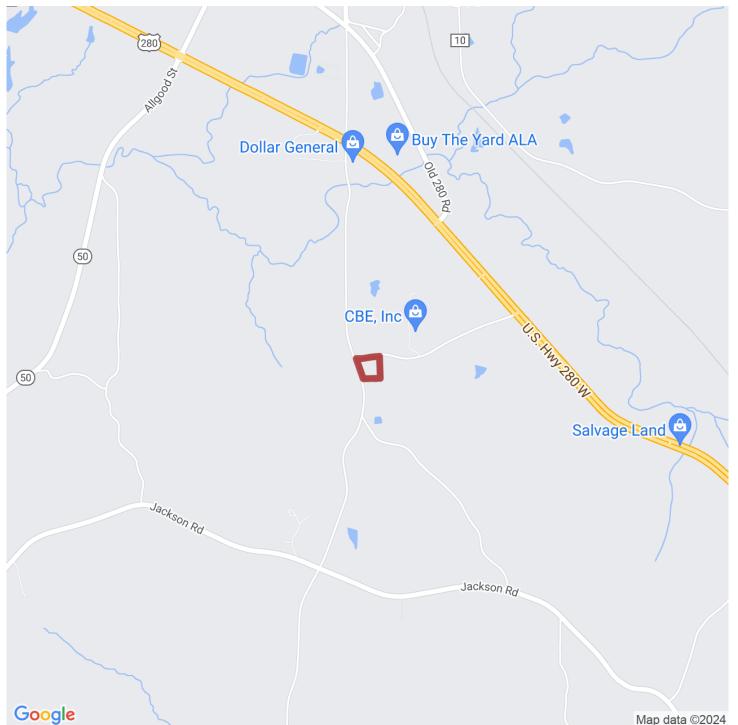

## 5+/- acres in Tallapoosa County, Alabama

Custom Build your Dream Home on this great mini farm property in the highly desirable area of Camp Hill, close to Waverly. Located between Auburn and beautiful Lake Martin, at the corner of County Road 89 and Ross Road, this tract has large beautiful hardwood and pine trees making great shade trees for your yard! This tract is situated between Highway 280 and Farmville Road for convenient access.