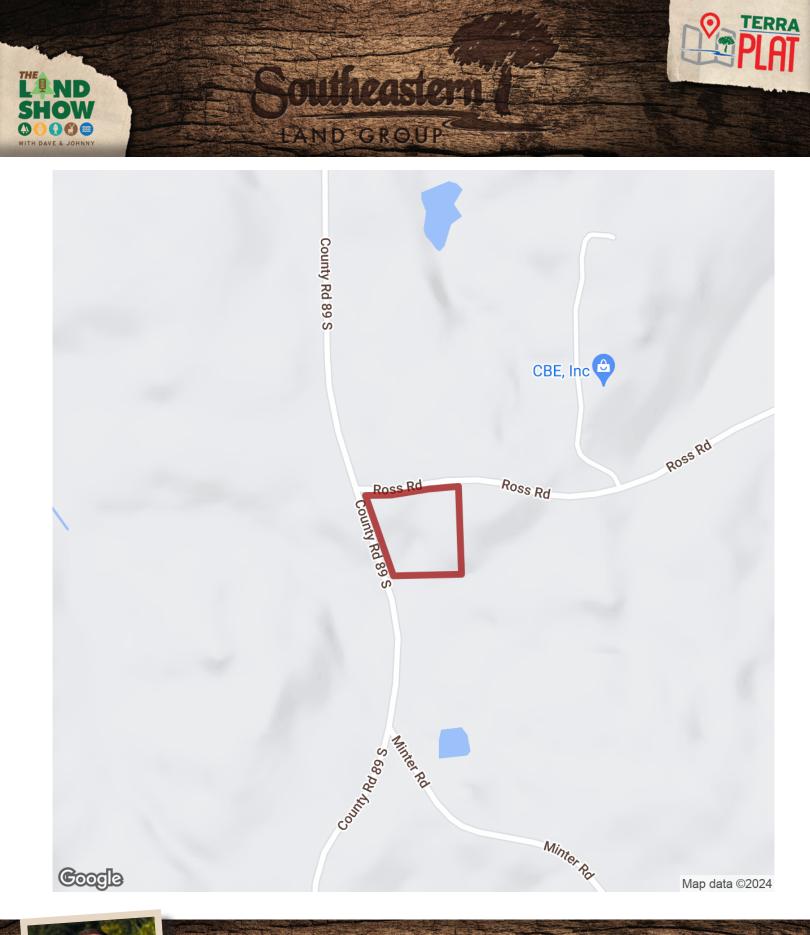

## 5+/- acres in Tallapoosa County, Alabama

Custom Build your Dream Home on this great mini farm property in the highly desirable area of Camp Hill, close to Waverly. Located between Auburn and beautiful Lake Martin, at the corner of County Road 89 and Ross Road, this tract has large beautiful hardwood and pine trees making great shade trees for your yard! This tract is situated between Highway 280 and Farmville Road for convenient access.