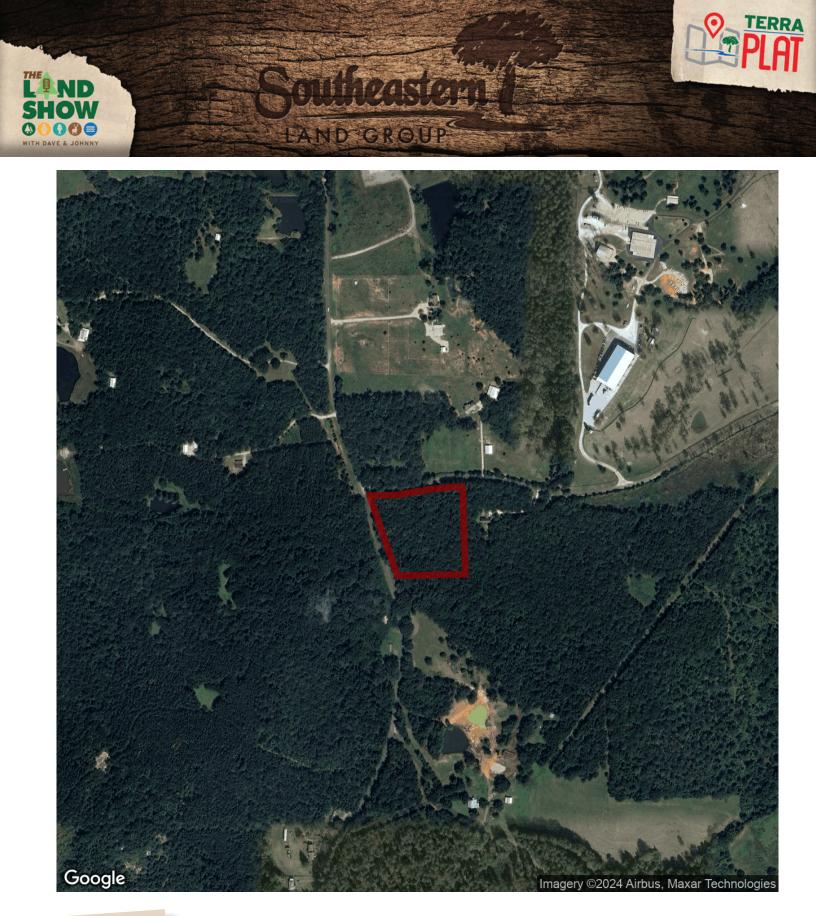

## 5+/- acres in Tallapoosa County, Alabama

Custom Build your Dream Home on this great mini farm property in the highly desirable area of Camp Hill, close to Waverly. Located between Auburn and beautiful Lake Martin, at the corner of County Road 89 and Ross Road, this tract has large beautiful hardwood and pine trees making great shade trees for your yard! This tract is situated between Highway 280 and Farmville Road for convenient access.