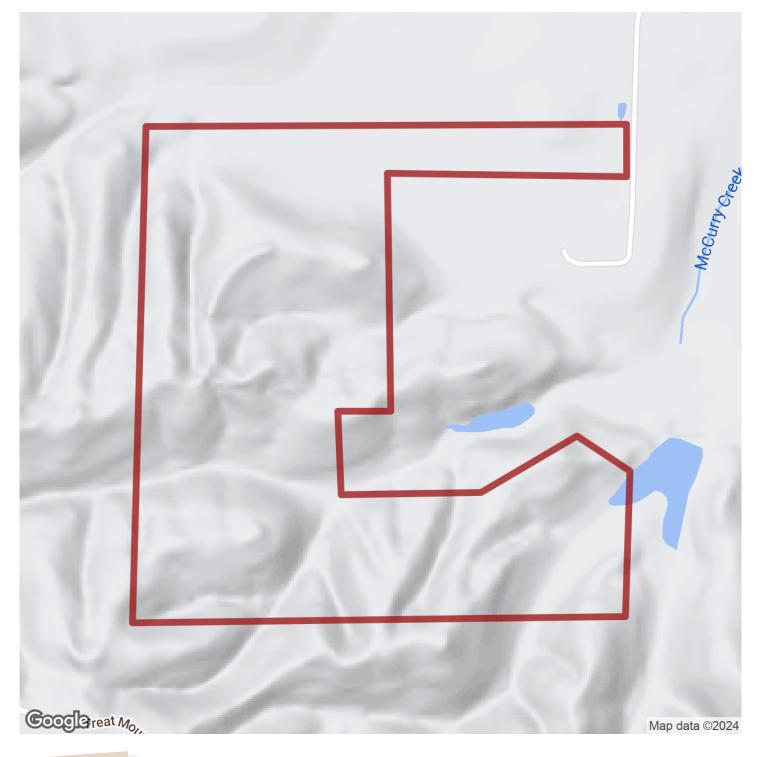

### 120.45+/- acres in Polk County, Georgia

120+/- acres that will give you all the privacy you want. Located on a private drive, this 120+/- acres is a multipurpose tract. This tract boasts some really nice hardwood timber and is home to plenty of wildlife including deer and turkey. The 120+/- acres will afford you the opportunities to have a great homestead, a great hunting tract and a great recreational tract. There are some small fields that can be used for a homesite, converted to pasture for livestock, or turned into wildlife food plots. There is one small spring on the South end of the property. The owner has improved some internal trails throughout the property to help with navigating the property.

If you are looking for that diverse tract take a look at this tract. Listed at an affordable price, the 120+/- is conveniently located to downtown Cedartown, GA, just 30 minutes from Rome, GA and only 1 hour 15 minutes from Atlanta, GA! Call today to schedule your private showing of this 120+/- acres!