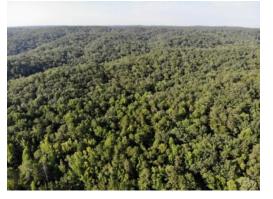

### 120.45+/- acres in Polk County, Georgia

120+/- acres that will give you all the privacy you want. Located on a private drive, this 120+/- acres is a multipurpose tract. This tract boasts some really nice hardwood timber and is home to plenty of wildlife including deer and turkey. The 120+/- acres will afford you the opportunities to have a great homestead, a great hunting tract and a great recreational tract. There are some small fields that can be used for a homesite, converted to pasture for livestock, or turned into wildlife food plots. There is one small spring on the South end of the property. The owner has improved some internal trails throughout the property to help with navigating the property.