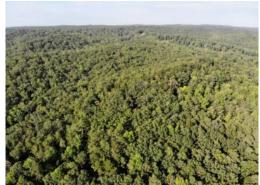

### 120.45+/- acres in Polk County, Georgia

120+/- acres that will give you all the privacy you want. Located on a private drive, this 120+/- acres is a multipurpose tract. This tract boasts some really nice hardwood timber and is home to plenty of wildlife including deer and turkey. The 120+/- acres will afford you the opportunities to have a great homestead, a great hunting tract and a great recreational tract. There are some small fields that can be used for a homesite, converted to pasture for livestock, or turned into wildlife food plots. There is one small spring on the South end of the property. The owner has improved some internal trails throughout the property to help with navigating the property.