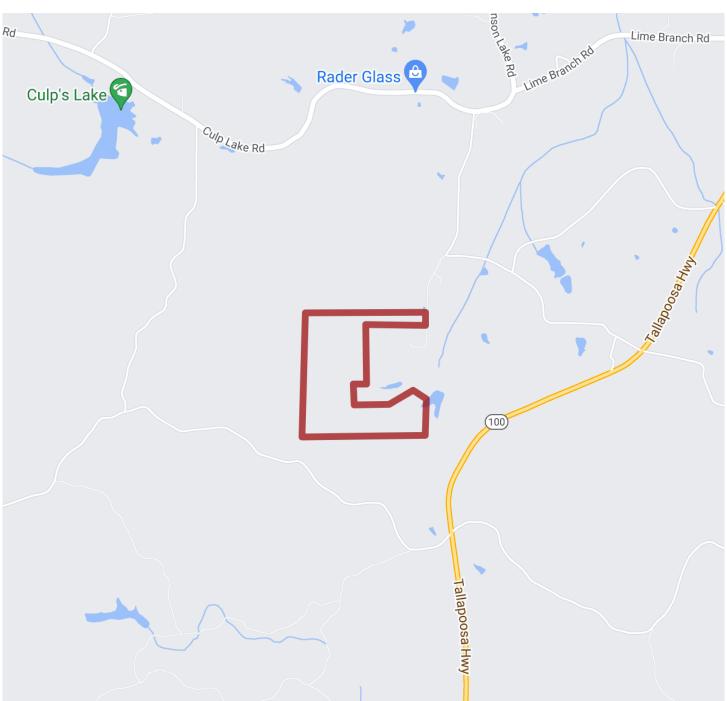

If you are looking for that diverse tract take a look at this tract. Listed at an affordable price, the 120+/- is conveniently located to downtown Cedartown, GA, just 30 minutes from Rome, GA and only 1 hour 15 minutes from Atlanta, GA! Call today to schedule your private showing of this 120+/- acres!