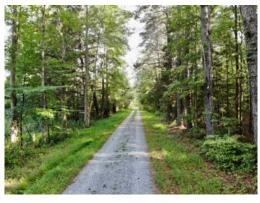

### 120.45+/- acres in Polk County, Georgia

120+/- acres that will give you all the privacy you want. Located on a private drive, this 120+/- acres is a multipurpose tract. This tract boasts some really nice hardwood timber and is home to plenty of wildlife including deer and turkey. The 120+/- acres will afford you the opportunities to have a great homestead, a great hunting tract and a great recreational tract. There are some small fields that can be used for a homesite, converted to pasture for livestock, or turned into wildlife food plots. There is one small spring on the South end of the property. The owner has improved some internal trails throughout the property to help with navigating the property.