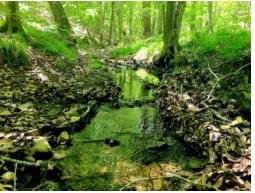

### 120.45+/- acres in Polk County, Georgia

120+/- acres that will give you all the privacy you want. Located on a private drive, this 120+/- acres is a multipurpose tract. This tract boasts some really nice hardwood timber and is home to plenty of wildlife including deer and turkey. The 120+/- acres will afford you the opportunities to have a great homestead, a great hunting tract and a great recreational tract. There are some small fields that can be used for a homesite, converted to pasture for livestock, or turned into wildlife food plots. There is one small spring on the South end of the property. The owner has improved some internal trails throughout the property to help with navigating the property.