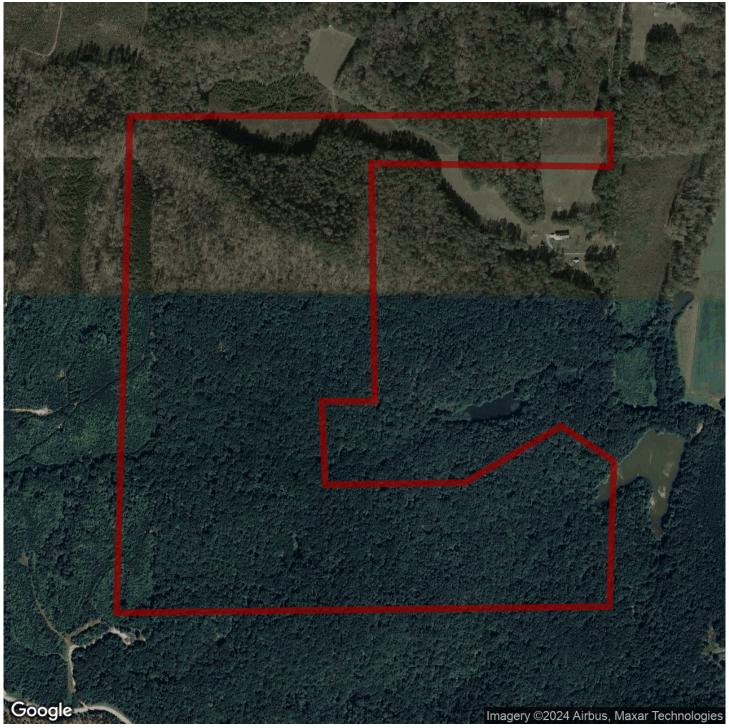

### 120.45+/- acres in Polk County, Georgia

120+/- acres that will give you all the privacy you want. Located on a private drive, this 120+/- acres is a multipurpose tract. This tract boasts some really nice hardwood timber and is home to plenty of wildlife including deer and turkey. The 120+/- acres will afford you the opportunities to have a great homestead, a great hunting tract and a great recreational tract. There are some small fields that can be used for a homesite, converted to pasture for livestock, or turned into wildlife food plots. There is one small spring on the South end of the property. The owner has improved some internal trails throughout the property to help with navigating the property.

If you are looking for that diverse tract take a look at this tract. Listed at an affordable price, the 120+/- is conveniently located to downtown Cedartown, GA, just 30 minutes from Rome, GA and only 1 hour 15 minutes from Atlanta, GA! Call today to schedule your private showing of this 120+/- acres!