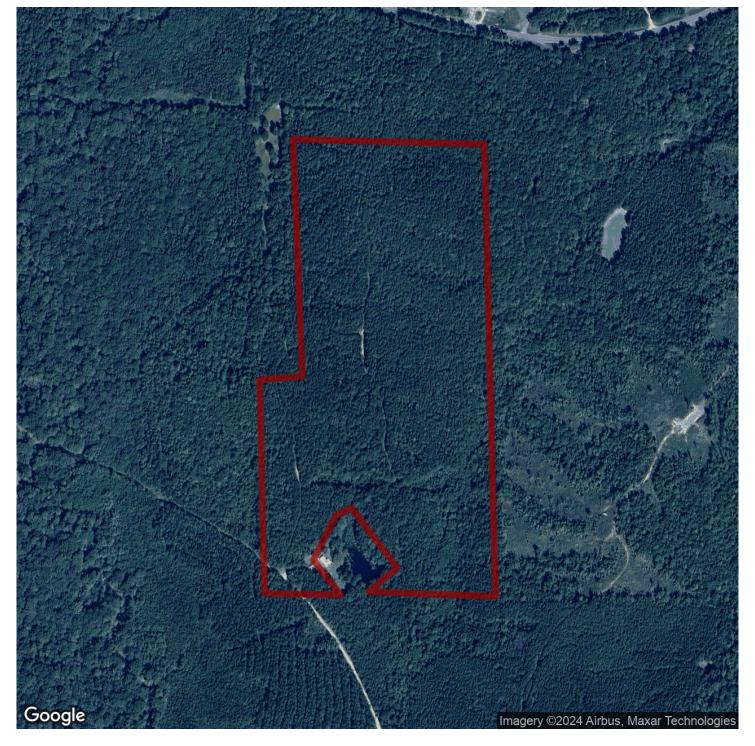

# 77+/- acres in Pickens County, Alabama

Here is your opportunity to own 77+/- acres in the heart of Pickens County! Located just outside of the Carrollton City Limits at the end of a dead end road, this property is perfect for a recreational hunting tract in a proven area for trophy whitetail and turkey. With 23+ year old pines this property is ready for its first thinning or could be cleared for a great secluded home site! Contact for private showing!