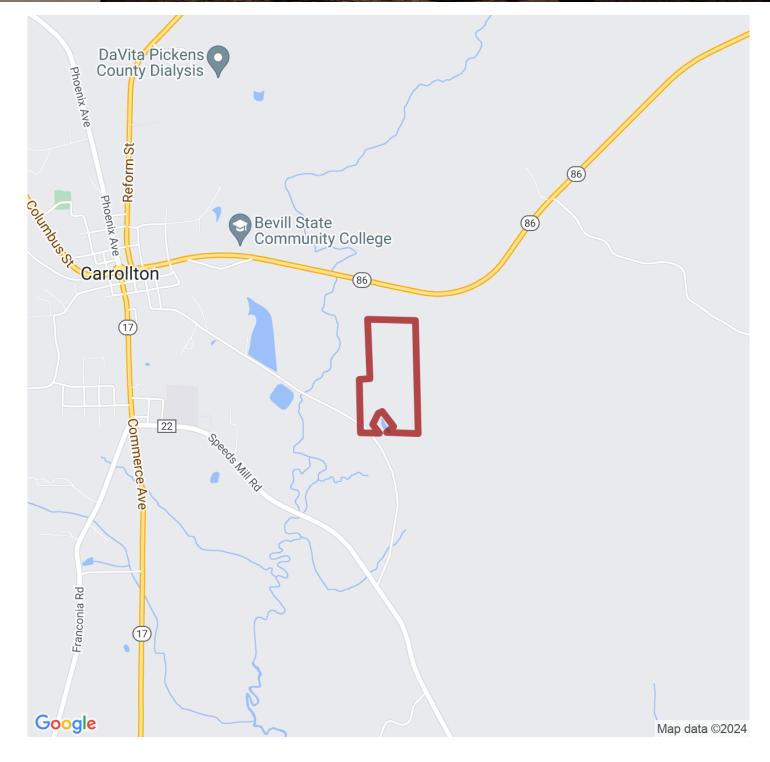

# 77+/- acres in Pickens County, Alabama

Here is your opportunity to own 77+/- acres in the heart of Pickens County! Located just outside of the Carrollton City Limits at the end of a dead end road, this property is perfect for a recreational hunting tract in a proven area for trophy whitetail and turkey. With 23+ year old pines this property is ready for its first thinning or could be cleared for a great secluded home site! Contact for private showing!