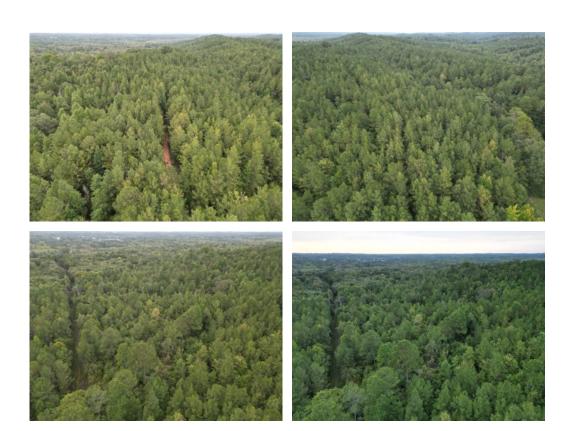

# 77+/- acres in Pickens County, Alabama

Here is your opportunity to own 77+/- acres in the heart of Pickens County! Located just outside of the Carrollton City Limits at the end of a dead end road, this property is perfect for a recreational hunting tract in a proven area for trophy whitetail and turkey. With 23+ year old pines this property is ready for its first thinning or could be cleared for a great secluded home site! Contact for private showing!