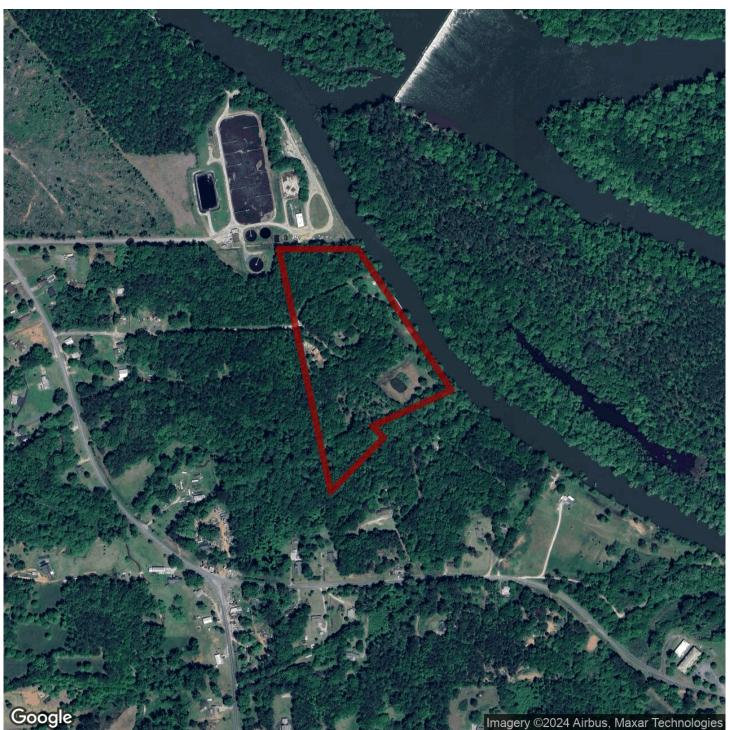

# 17+/- acres in Chambers County, Alabama

If you have been dreaming of living on the Chattahoochee River, in east Alabama, you need to see this one of a kind property! Located in Chambers County, in the Valley Community, this beautiful property provides every feature you are looking for!

Nestled on 17 +/- secluded acres, this private oasis has almost 1,000 ft of frontage along the Chattahoochee River. If features a beautiful custom built home, 3 chalets that can be used as guest cottages for your friends and family or as rental income, a pond, pasture/open grassy areas, plenty of storage for tractors, farm equipment, UTVs/ATVs and beautiful mature hardwood and pine trees.

Water/Riverfront · \$799,000 View online at http://selg.biz/5004