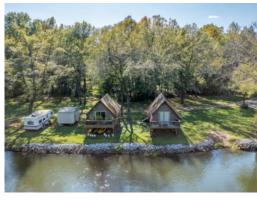

Nestled on 17 +/- secluded acres, this private oasis has almost 1,000 ft of frontage along the Chattahoochee River. If features a beautiful custom built home, 3 chalets that can be used as guest cottages for your friends and family or as rental income, a pond, pasture/open grassy areas, plenty of storage for tractors, farm equipment, UTVs/ATVs and beautiful mature hardwood and pine trees.

#### Chalets:

Another great feature on the property are 3 chalets. These would make fantastic guest cottages, or an opportunity to be used as rentals to generate cashflow income. At just under 400 sq ft. each, they are furnished with bathrooms, kitchettes, and enough cozy living space to be comfortable.

This great property features a pond, and a nice open area to have a large garden, or a nice dove field. There is also a. 50x40 metal shop building, that provides enough space for your tractor, side by side, boats and all of your fishing tackle you have used fishing in the Chattahoochee River.