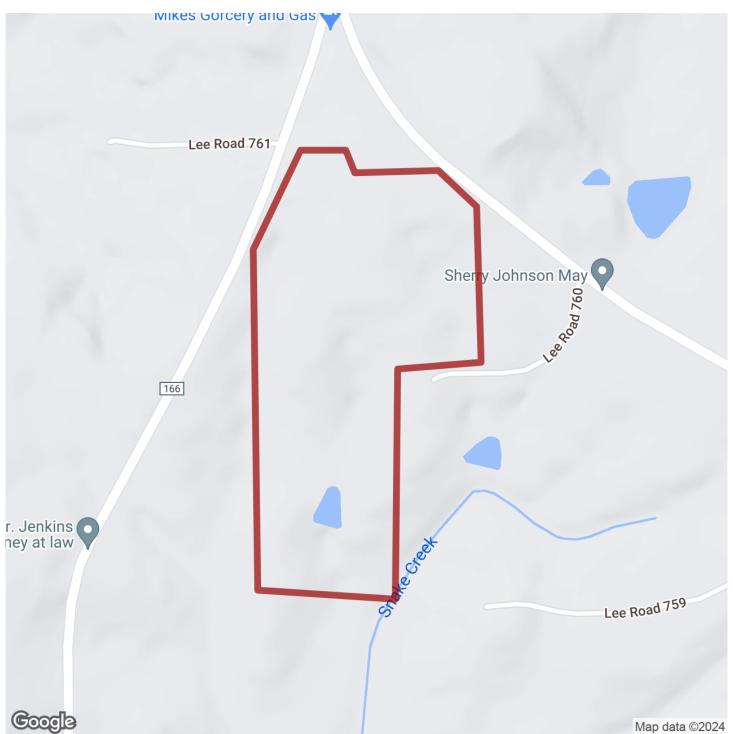

## 61+/- acres in Lee County, Alabama

SELLER WELCOMES DIVIDING UP THIS PROPERTY!! This is a great opportunity to invest in one of the fastest growing areas of Alabama. This 61 +/- acres is located on County Road 401 and County Road 166, in the Beauregard Community of Lee County. The property features 2 homes, pine plantation, land endless possibilities.

## Southwater

LAND GROUP

If you are looking to live the Land Living Lifestyle, this property would make a great main residence with a guest house for family and friends. It could be a great rental property to generate a cash flow income. Also, with the amount of paved road frontage, it has tremendous development potential to build out more homes on the land.