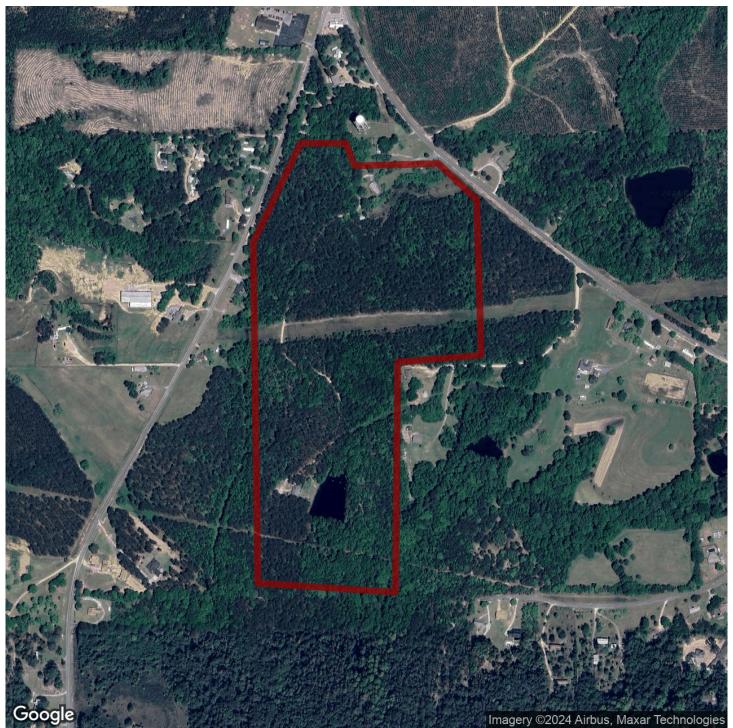

## 61+/- acres in Lee County, Alabama

SELLER WELCOMES DIVIDING UP THIS PROPERTY!! This is a great opportunity to invest in one of the fastest growing areas of Alabama. This 61 +/- acres is located on County Road 401 and County Road 166, in the Beauregard Community of Lee County. The property features 2 homes, pine plantation, land endless possibilities.

#### House 2:

4 bedrooms
2 baths
Large spacious porch across the front and side of the house
Beautiful stone fireplace
Open living room, kitchen, dining room concept
Lots of privacy

Over 50+/- acres of the property consists of a healthy pine plantation, that is ready to be thinned, with a mixture of hardwoods scattered throughout the property. With a strategic timber thinning, this will maintain the health of the stand as the timber grows into larger sawtimber, help promote deer and turkey habitat, while also being a way to generate instant revenue now and in the future.

## Southwater

LAND GROUP

If you are looking to live the Land Living Lifestyle, this property would make a great main residence with a guest house for family and friends. It could be a great rental property to generate a cash flow income. Also, with the amount of paved road frontage, it has tremendous development potential to build out more homes on the land.