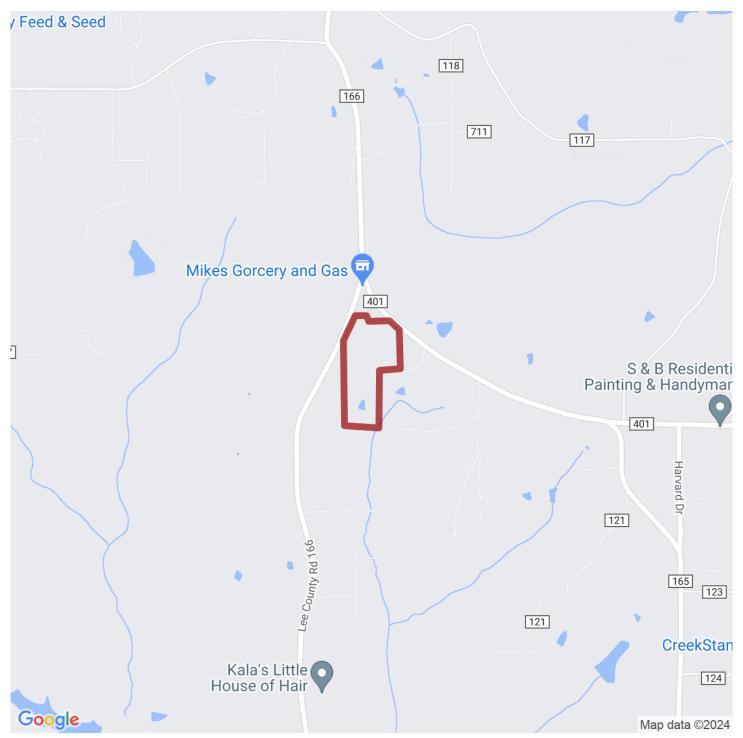

## 61+/- acres in Lee County, Alabama

SELLER WELCOMES DIVIDING UP THIS PROPERTY!! This is a great opportunity to invest in one of the fastest growing areas of Alabama. This 61 +/- acres is located on County Road 401 and County Road 166, in the Beauregard Community of Lee County. The property features 2 homes, pine plantation, land endless possibilities.

## Southwater

LAND GROUP

If you are looking to live the Land Living Lifestyle, this property would make a great main residence with a guest house for family and friends. It could be a great rental property to generate a cash flow income. Also, with the amount of paved road frontage, it has tremendous development potential to build out more homes on the land.