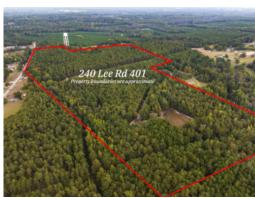

## 61+/- acres in Lee County, Alabama

SELLER WELCOMES DIVIDING UP THIS PROPERTY!! This is a great opportunity to invest in one of the fastest growing areas of Alabama. This 61 +/- acres is located on County Road 401 and County Road 166, in the Beauregard Community of Lee County. The property features 2 homes, pine plantation, land endless possibilities.