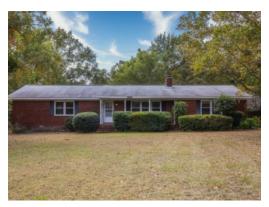

#### House 1:

Ranch style house with brick exterior
Approximately 1800 sq ft
3 Bedroom
2 Bath
Brick fireplace
Wood floors
Tile in Bathrooms
Stainless Appliances
Spacious back porch excellent for gatherings and entertaining