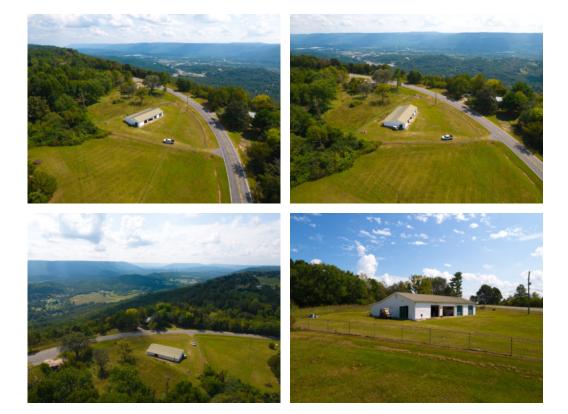

## .75+/- acres in Dade County, Georgia

Looking for your very own Man Cave? Check out this well maintained 3,360 sq ft garage that was built in 1995 and is conveniently located in Dade County, Georgia. It sits on a fully fenced .75 acres lot on Hwy 301. In years past the shop operated as a performance and race car garage. It consists of 4 front bays, a rear storage area with door, office, restroom, and storage rooms. Interior walls are not load bearing and could be removed for an open floor plan. Buildings in this condition located just minutes from Trenton don't come available very often. Multiple possibilities exist here with this building and location. Don't miss out give Travis Daniel a call at 423-718-7558 today to schedule a showing.