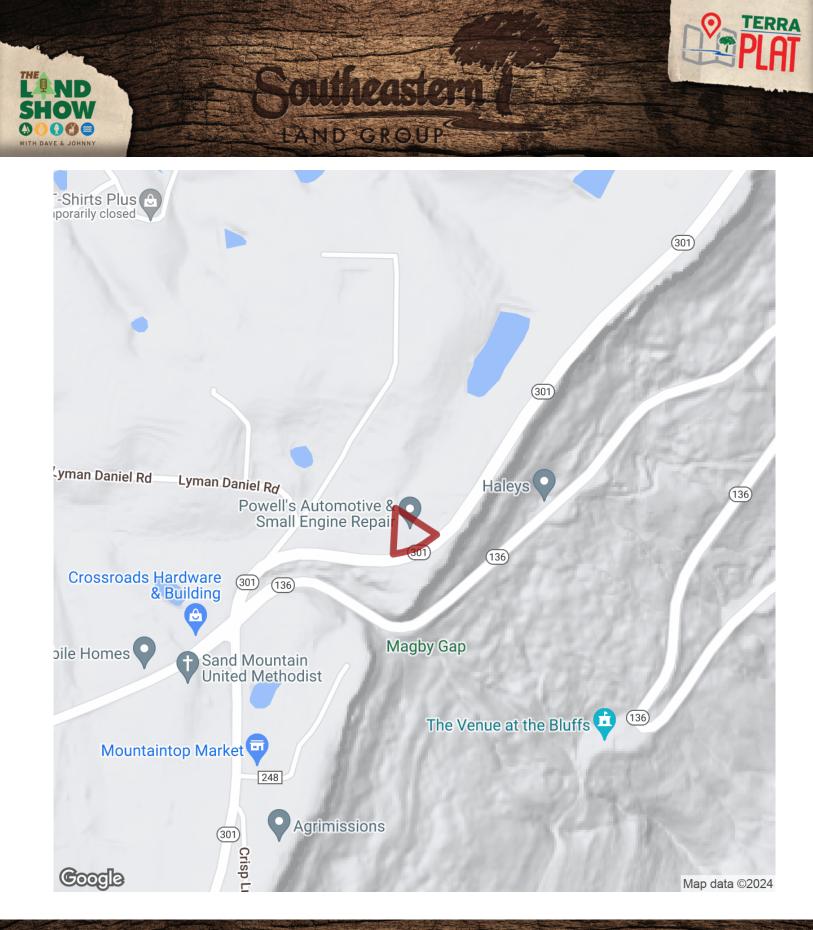

## .75+/- acres in Dade County, Georgia

Looking for your very own Man Cave? Check out this well maintained 3,360 sq ft garage that was built in 1995 and is conveniently located in Dade County, Georgia. It sits on a fully fenced .75 acres lot on Hwy 301. In years past the shop operated as a performance and race car garage. It consists of 4 front bays, a rear storage area with door, office, restroom, and storage rooms. Interior walls are not load bearing and could be removed for an open floor plan. Buildings in this condition located just minutes from Trenton don't come available very often. Multiple possibilities exist here with this building and location. Don't miss out give Travis Daniel a call at 423-718-7558 today to schedule a showing.