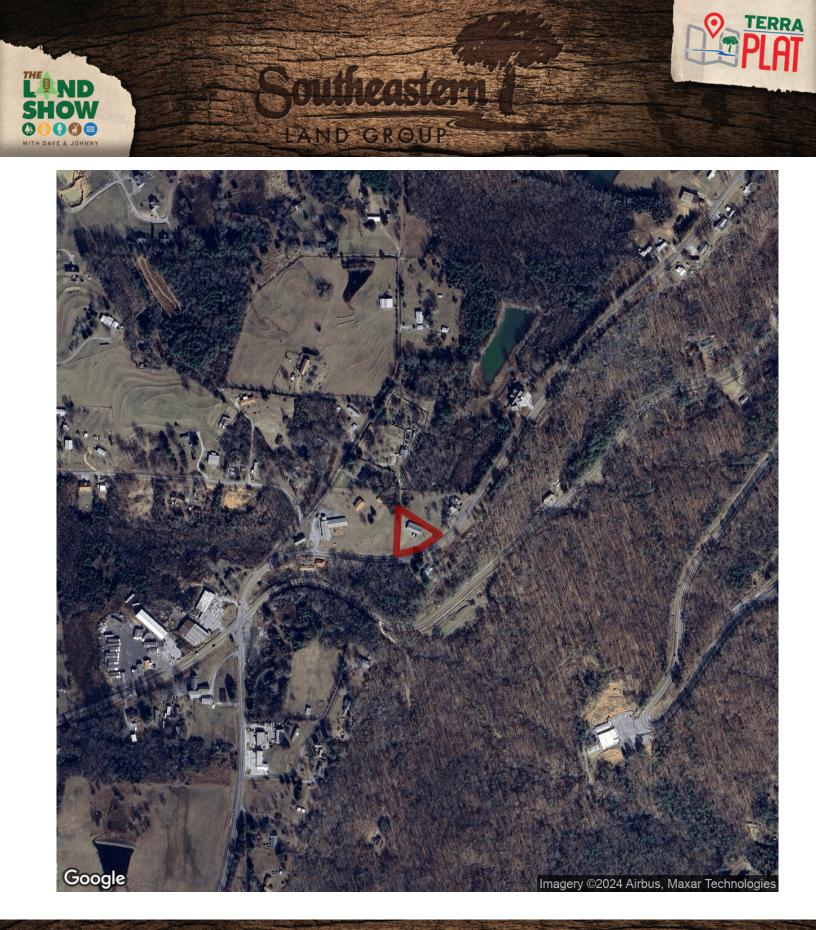

## .75+/- acres in Dade County, Georgia

Looking for your very own Man Cave? Check out this well maintained 3,360 sq ft garage that was built in 1995 and is conveniently located in Dade County, Georgia. It sits on a fully fenced .75 acres lot on Hwy 301. In years past the shop operated as a performance and race car garage. It consists of 4 front bays, a rear storage area with door, office, restroom, and storage rooms. Interior walls are not load bearing and could be removed for an open floor plan. Buildings in this condition located just minutes from Trenton don't come available very often. Multiple possibilities exist here with this building and location. Don't miss out give Travis Daniel a call at 423-718-7558 today to schedule a showing.