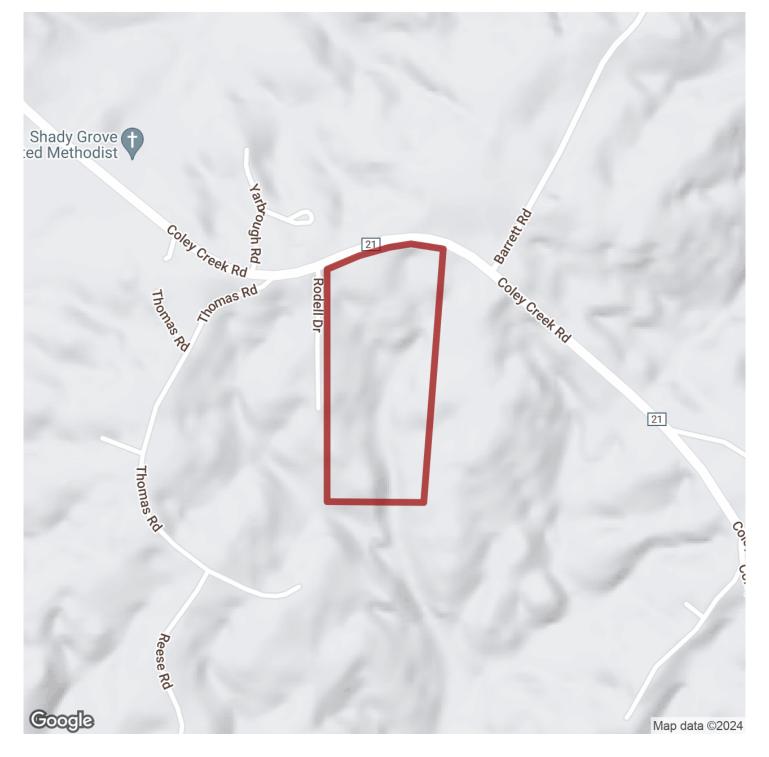

### 20.84+/- acres in Tallapoosa County, Alabama

Nestled in the picturesque landscapes of Alexander City, Alabama, this pristine parcel of vacant land offers an exceptional opportunity to craft your own slice of Southern paradise. Welcome to 20.84 surveyed acres of nature's finest, situated along Coley Creek Road, and boasting a host of remarkable features.

### **Key Features:**

- 1. Scenic Beauty: As you step onto this property, you'll be captivated by the enchanting natural beauty that surrounds you. The land features rolling terrain and mature timber, creating a serene and peaceful atmosphere. Every season brings its own unique charm, from the vibrant foliage of autumn to the lush greenery of spring.
- **2. Flowing Stream:** Nature enthusiasts and water lovers will delight in the presence of a flowing stream that meanders through the property. This gentle watercourse adds not only to the aesthetic appeal but also provides opportunities for relaxation and recreation.
- **3. Road Frontage:** Accessibility is key, and this property offers convenience with road frontage along Coley Creek Road. Your journey to and from this tranquil haven will be smooth and effortless.
- **4. Multiple Homesites:** Whether you dream of building your forever home, a weekend retreat, or a hunting cabin, this expansive land provides multiple homesite options, each offering its own unique views and settings.
- 5. Proximity to Lake Martin: For those who love water activities and lakeside living, Lake Martin is just minutes away. Enjoy boating, fishing, and water sports, making every day a vacation day.
- 6. Ideal Location: Situated conveniently between Auburn, Alabama, and Birmingham, Alabama, via Highway 280, you'll have easy access to shopping, dining, and cultural amenities. Yet, you'll still relish the tranquility and seclusion this property affords.
- 7. Hunting Opportunities: This property also offers fantastic hunting opportunities. Deer, wild turkey, and

**In Summary:** This 20.84-acre parcel on Coley Creek Road near Alexander City, AL, is a nature lover's dream, offering a flowing stream, road frontage, mature timber, multiple homesites, and proximity to Lake Martin. It's a prime location for those who seek a balance between rural serenity and urban convenience, with the added bonus of hunting and recreational opportunities. Don't miss your chance to own this piece of Alabama's natural beauty and make it your very own haven. Contact us today for more information and to schedule a viewing.