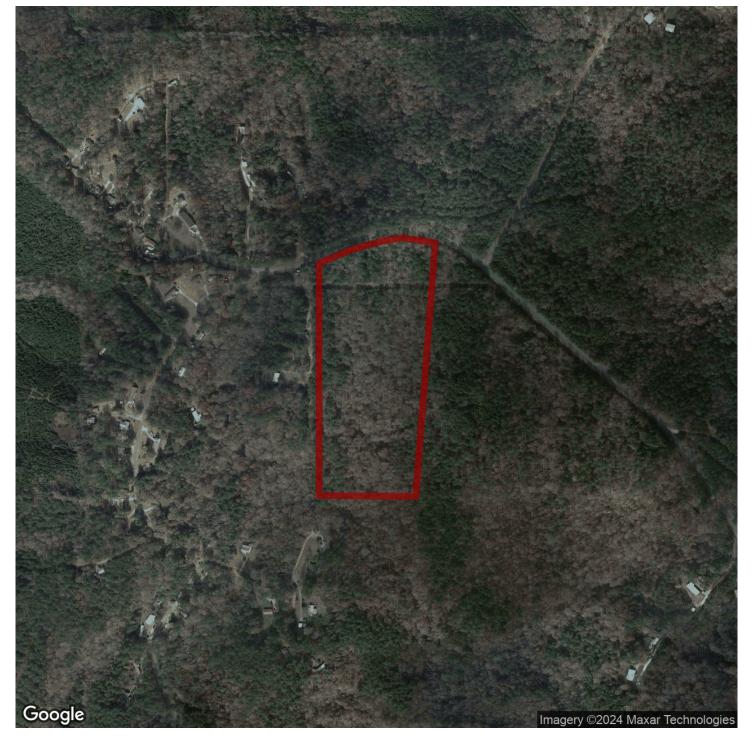

### 20.84+/- acres in Tallapoosa County, Alabama

Nestled in the picturesque landscapes of Alexander City, Alabama, this pristine parcel of vacant land offers an exceptional opportunity to craft your own slice of Southern paradise. Welcome to 20.84 surveyed acres of nature's finest, situated along Coley Creek Road, and boasting a host of remarkable features.

### **Key Features:**

- 1. Scenic Beauty: As you step onto this property, you'll be captivated by the enchanting natural beauty that surrounds you. The land features rolling terrain and mature timber, creating a serene and peaceful atmosphere. Every season brings its own unique charm, from the vibrant foliage of autumn to the lush greenery of spring.
- **2. Flowing Stream:** Nature enthusiasts and water lovers will delight in the presence of a flowing stream that meanders through the property. This gentle watercourse adds not only to the aesthetic appeal but also provides opportunities for relaxation and recreation.
- **3. Road Frontage:** Accessibility is key, and this property offers convenience with road frontage along Coley Creek Road. Your journey to and from this tranquil haven will be smooth and effortless.
- **4. Multiple Homesites:** Whether you dream of building your forever home, a weekend retreat, or a hunting cabin, this expansive land provides multiple homesite options, each offering its own unique views and settings.
- 5. Proximity to Lake Martin: For those who love water activities and lakeside living, Lake Martin is just minutes away. Enjoy boating, fishing, and water sports, making every day a vacation day.
- 6. Ideal Location: Situated conveniently between Auburn, Alabama, and Birmingham, Alabama, via Highway 280, you'll have easy access to shopping, dining, and cultural amenities. Yet, you'll still relish the tranquility and seclusion this property affords.
- 7. Hunting Opportunities: This property also offers fantastic hunting opportunities. Deer, wild turkey, and

**In Summary:** This 20.84-acre parcel on Coley Creek Road near Alexander City, AL, is a nature lover's dream, offering a flowing stream, road frontage, mature timber, multiple homesites, and proximity to Lake Martin. It's a prime location for those who seek a balance between rural serenity and urban convenience, with the added bonus of hunting and recreational opportunities. Don't miss your chance to own this piece of Alabama's natural beauty and make it your very own haven. Contact us today for more information and to schedule a viewing.