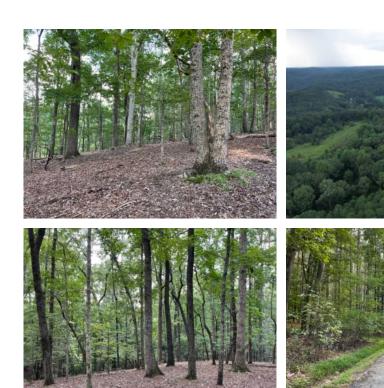

#### 20+/- acres in Banks County, Georgia

Excellent opportunity to own your private piece of land in Banks County, Georgia. Easy access to State Route Highway 365 and approximately 10 minutes to downtown Gainesville, Georgia. This land boasts excellent topography and is home to deer, turkey and other small game. A small area at the back of the property could be reclaimed as pasture land. There is a mix of pine and old growth hardwood timber throughout. If you have been looking for a recreational tract of land or land to build your country estate then you need to consider this property!