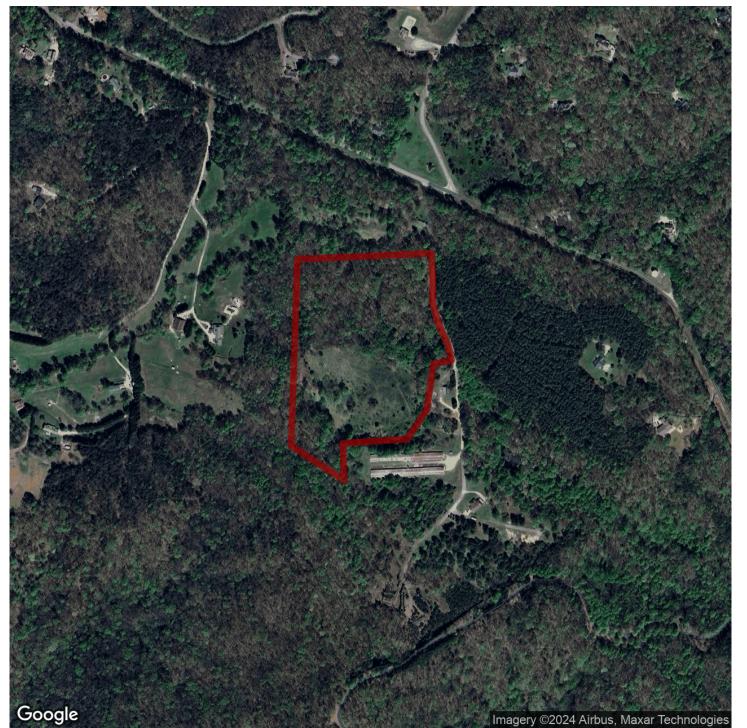

#### 20+/- acres in Banks County, Georgia

Excellent opportunity to own your private piece of land in Banks County, Georgia. Easy access to State Route Highway 365 and approximately 10 minutes to downtown Gainesville, Georgia. This land boasts excellent topography and is home to deer, turkey and other small game. A small area at the back of the property could be reclaimed as pasture land. There is a mix of pine and old growth hardwood timber throughout. If you have been looking for a recreational tract of land or land to build your country estate then you need to consider this property!

For more information including aerial and topo maps of this property or to schedule your visit, please contact Jacob Bowen at 678-858-0382.

Timberland · \$229,000 View online at http://selg.biz/5401

LAND GROUP