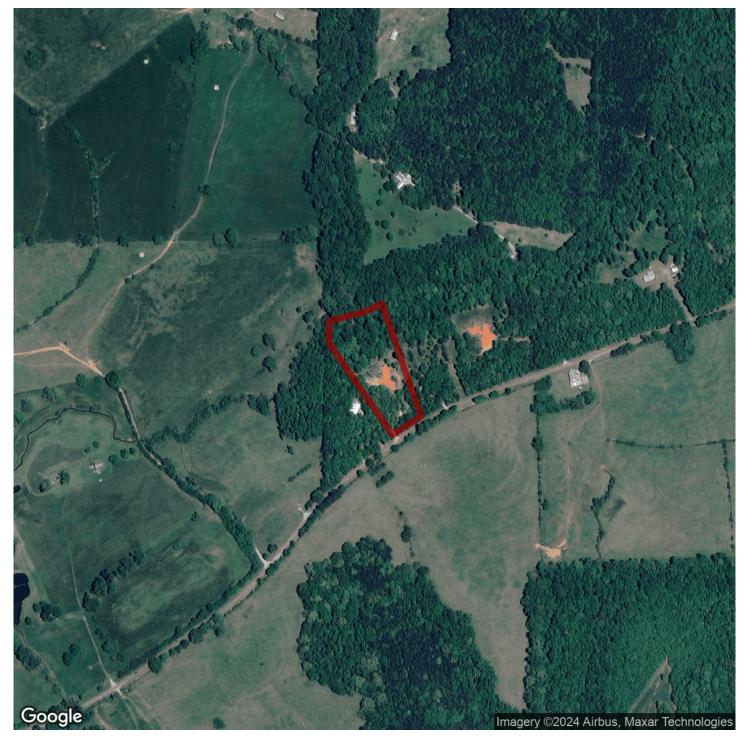

#### 5+/- acres in Lee County, Alabama

Estate living minutes from downtown Auburn is possible!!! This newly remodeled estate home is located on 5 pristine acres just 10 minutes from Auburn University, in Gold Hill! Wind down the private drive to open up to a beautiful landscaped lawn with a backdrop of large hardwoods and multiple types of fruit trees. The updated brick estate home boasts hardwood floors, beautiful custom cabinetry, an upstairs and downstairs laundry, option for second kitchen downstairs, a storm room, and so much more. Outdoor entertaining on multiple levels with screened in porches and patios makes enjoying your land an everyday experience. The walkout basement leads out to a brick patio that connects to the trails down to the creek. This is a one of a kind property!