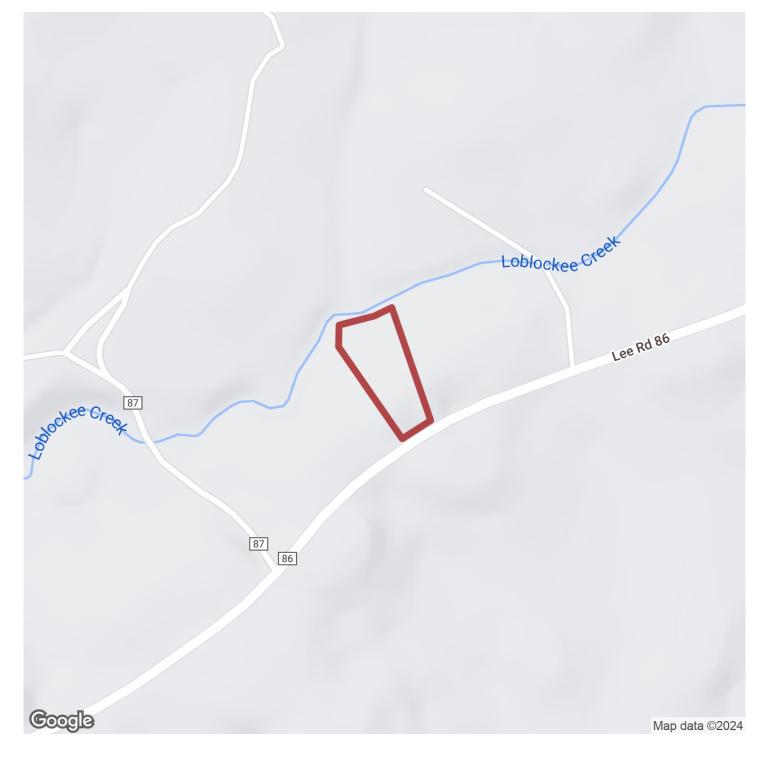

#### 5+/- acres in Lee County, Alabama

Estate living minutes from downtown Auburn is possible!!! This newly remodeled estate home is located on 5 pristine acres just 10 minutes from Auburn University, in Gold Hill! Wind down the private drive to open up to a beautiful landscaped lawn with a backdrop of large hardwoods and multiple types of fruit trees. The updated brick estate home boasts hardwood floors, beautiful custom cabinetry, an upstairs and downstairs laundry, option for second kitchen downstairs, a storm room, and so much more. Outdoor entertaining on multiple levels with screened in porches and patios makes enjoying your land an everyday experience. The walkout basement leads out to a brick patio that connects to the trails down to the creek. This is a one of a kind property!