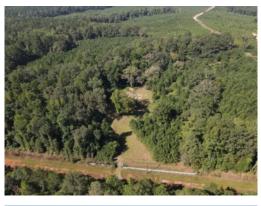

### 19+/- acres in Harris County, Georgia

This is a chance to own 19 +/- acres in Harris County, GA. This property is located on the highly sought after Highway 103, just minutes from Blanton Creek and Lake Harding. There is a home pad already on the property as well as road frontage fencing. The hardwood timber on this tract is mature and full of white oaks. Sandy Creek flows through the property, and there is a portion of the tract that could be converted back to pasture.,