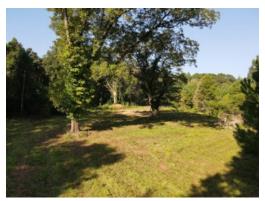

### 19+/- acres in Harris County, Georgia

This is a chance to own 19 +/- acres in Harris County, GA. This property is located on the highly sought after Highway 103, just minutes from Blanton Creek and Lake Harding. There is a home pad already on the property as well as road frontage fencing. The hardwood timber on this tract is mature and full of white oaks. Sandy Creek flows through the property, and there is a portion of the tract that could be converted back to pasture.,