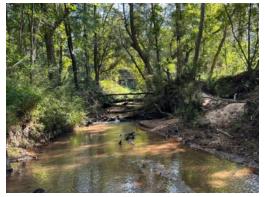

### 19+/- acres in Harris County, Georgia

This is a chance to own 19 +/- acres in Harris County, GA. This property is located on the highly sought after Highway 103, just minutes from Blanton Creek and Lake Harding. There is a home pad already on the property as well as road frontage fencing. The hardwood timber on this tract is mature and full of white oaks. Sandy Creek flows through the property, and there is a portion of the tract that could be converted back to pasture.,