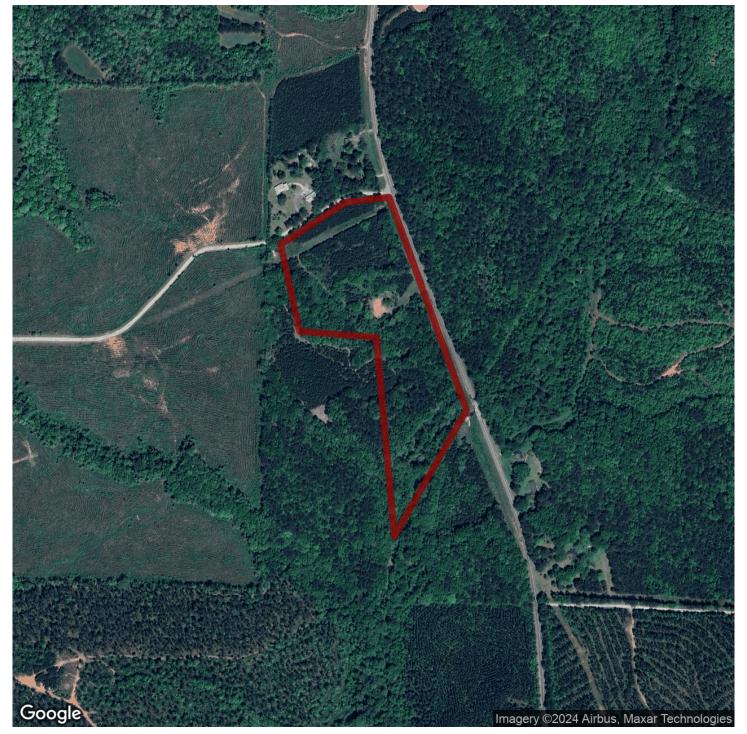

### 19+/- acres in Harris County, Georgia

This is a chance to own 19 +/- acres in Harris County, GA. This property is located on the highly sought after Highway 103, just minutes from Blanton Creek and Lake Harding. There is a home pad already on the property as well as road frontage fencing. The hardwood timber on this tract is mature and full of white oaks. Sandy Creek flows through the property, and there is a portion of the tract that could be converted back to pasture.,

Acreage with Homesite · \$0 View online at http://selg.biz/4236

LAND GROUP