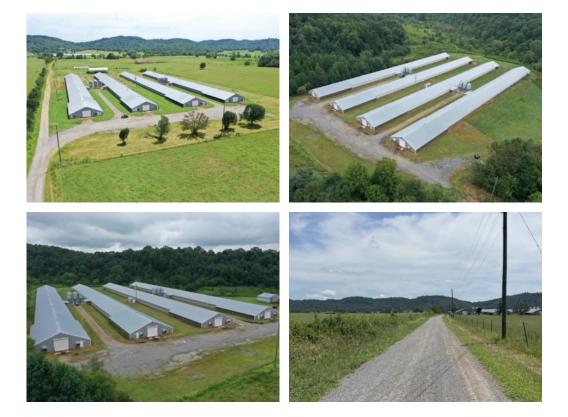

#### Faith SDH Broiler Farm – Eight House Farm near Guntersville, AL

Faith SDH Farm is an eight house Broiler Farm located near Guntersville, AL in Blount County. The farm has two sets of four houses. Faith Farm has 4 40×500 built in 1999 and sits on 10+/- acres. SDH Farm has 4 42×500 houses built in 2007 and sits on 16+/- Acres. The farm currently grows for Pilgrims Guntersville complex. Historical gross annual income has been from \$467,000 to \$480,000.

The sets of houses are about 1 mile apart with a county gravel road connecting them. The farm would have a home site with a mobile home having been on the Faith Farm in the past. The SDH Farm will have several homesites on the farm as well.

The farm has the following features:

ChoreTronics Controllers (4 houses to be updated) Brooders for heat ChoreTime C2Plus Feed Lines Val and Ziggity Big Ace water lines Freezer and compost shed for mortality Faith has Solid Exterior Walls SDH Farm has one solid exterior wall and one with a curtain opening Faith Farm has well and city water along with Natural Gas SDH Farm has city water and LP Gas