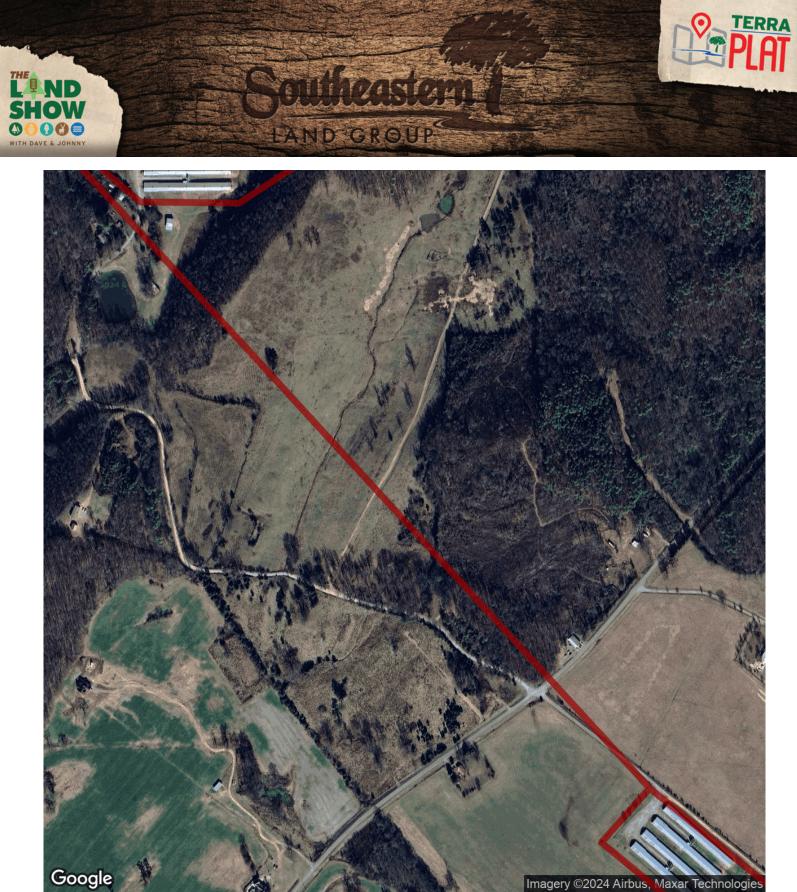

#### Faith SDH Broiler Farm – Eight House Farm near Guntersville, AL

Faith SDH Farm is an eight house Broiler Farm located near Guntersville, AL in Blount County. The farm has two sets of four houses. Faith Farm has 4 40×500 built in 1999 and sits on 10+/- acres. SDH Farm has 4 42×500 houses built in 2007 and sits on 16+/- Acres. The farm currently grows for Pilgrims Guntersville complex. Historical gross annual income has been from \$467,000 to \$480,000.

The sets of houses are about 1 mile apart with a county gravel road connecting them. The farm would have a home site with a mobile home having been on the Faith Farm in the past. The SDH Farm will have several homesites on the farm as well.

#### Imagery ©2024 Airbus, Maxar Technologies