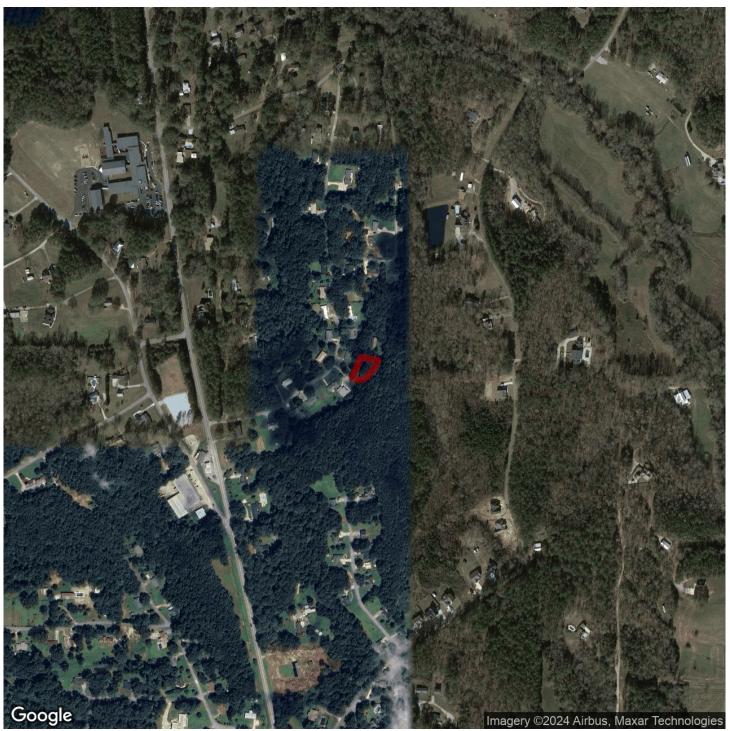

# 0.26+/- acres in Haralson County, Georgia

Great little lot in Tallapoosa, GA. Surrounded by residential homes and secluded woods, this lot would make a great spot for your mobile home or new construction. Utilities and Sewer are nearby, buyer should perform due diligence to determine buildability or confirm specific plans. Licensed Georgia agent must be present when buyer is on property.

Acreage with Homesite · \$10,000 View online at http://selg.biz/6366