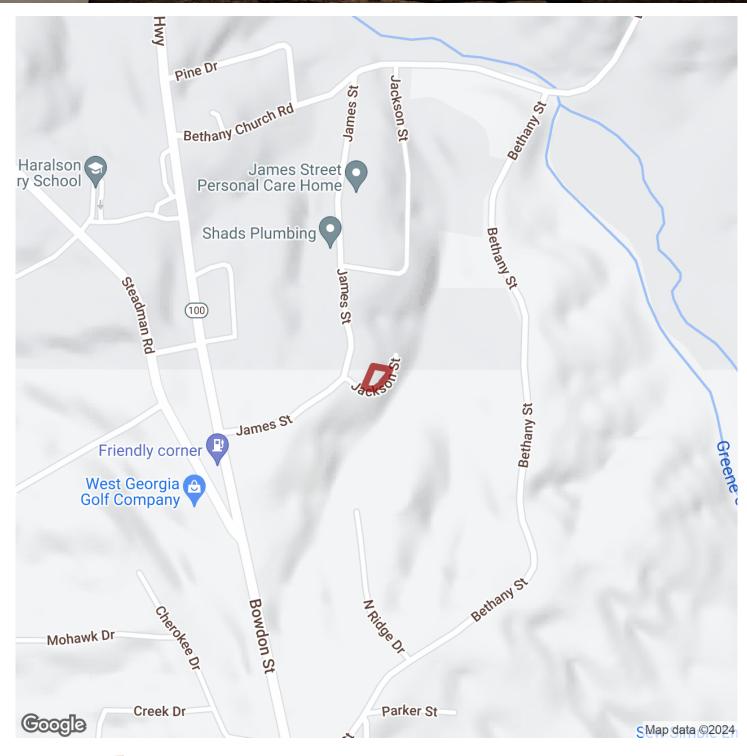

# 0.26+/- acres in Haralson County, Georgia

Great little lot in Tallapoosa, GA. Surrounded by residential homes and secluded woods, this lot would make a great spot for your mobile home or new construction. Utilities and Sewer are nearby, buyer should perform due diligence to determine buildability or confirm specific plans. Licensed Georgia agent must be present when buyer is on property.

Acreage with Homesite · \$10,000 View online at http://selg.biz/6366