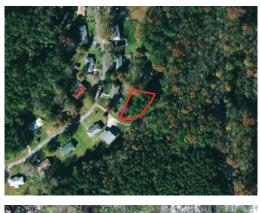

# 0.26+/- acres in Haralson County, Georgia

Great little lot in Tallapoosa, GA. Surrounded by residential homes and secluded woods, this lot would make a great spot for your mobile home or new construction. Utilities and Sewer are nearby, buyer should perform due diligence to determine buildability or confirm specific plans. Licensed Georgia agent must be present when buyer is on property.

Acreage with Homesite · \$10,000 View online at http://selg.biz/6366