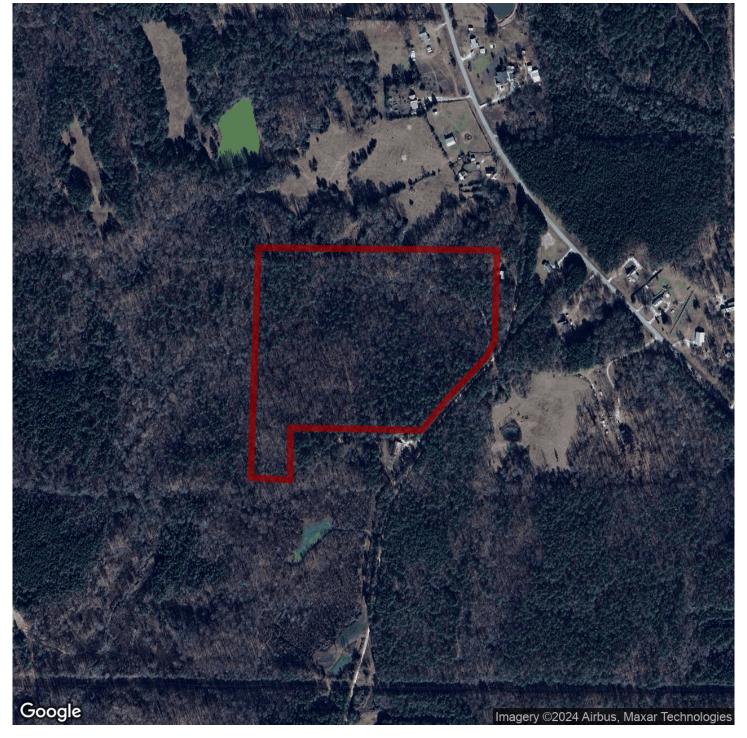

# 34.113+/- acres in Randolph County, Alabama

Don't miss out on this beautiful 34+/- acre tract in Randolph County, less than 10 minutes east of Roanoke, near Rock Springs on County Road 665. This tract features gentle rolling topography with a strong creek flowing East to West along the north part of the property. With a mature stand of mixed pines and hardwoods, easy access off the dirt road (CR 665), and secluded area of the county - this tract is ready for you to come make it your new home. Don't delay, call Cary Farrington or Jason Sims today to set up your private tour!