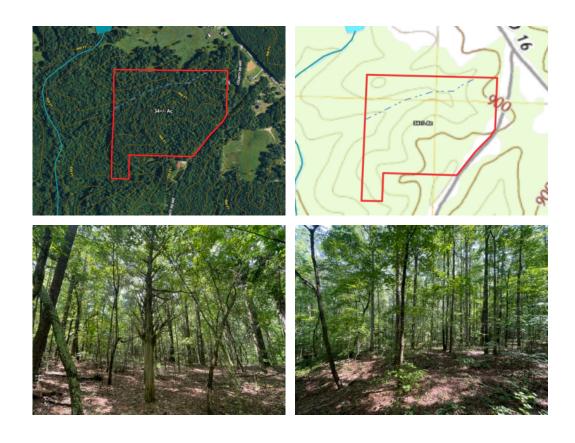

# 34.113+/- acres in Randolph County, Alabama

Don't miss out on this beautiful 34+/- acre tract in Randolph County, less than 10 minutes east of Roanoke, near Rock Springs on County Road 665. This tract features gentle rolling topography with a strong creek flowing East to West along the north part of the property. With a mature stand of mixed pines and hardwoods, easy access off the dirt road (CR 665), and secluded area of the county - this tract is ready for you to come make it your new home. Don't delay, call Cary Farrington or Jason Sims today to set up your private tour!