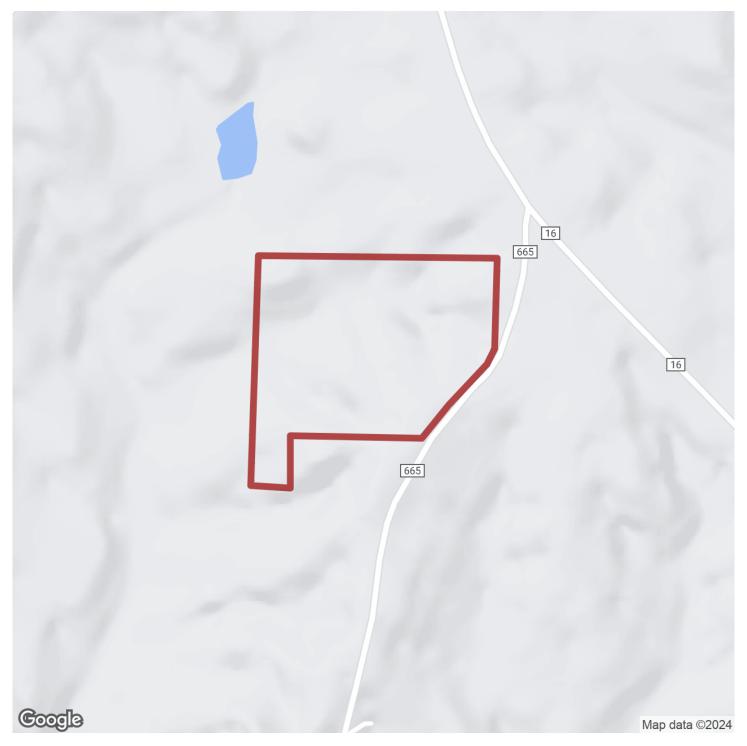

# 34.113+/- acres in Randolph County, Alabama

Don't miss out on this beautiful 34+/- acre tract in Randolph County, less than 10 minutes east of Roanoke, near Rock Springs on County Road 665. This tract features gentle rolling topography with a strong creek flowing East to West along the north part of the property. With a mature stand of mixed pines and hardwoods, easy access off the dirt road (CR 665), and secluded area of the county - this tract is ready for you to come make it your new home. Don't delay, call Cary Farrington or Jason Sims today to set up your private tour!