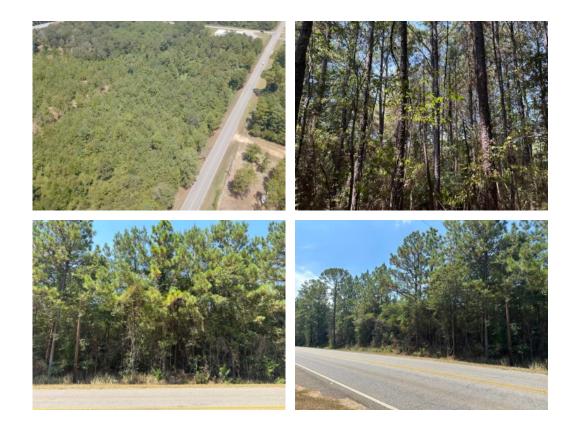

# 7.63+/- acres in Mobile County, Alabama

Discover a versatile 7.63+/- acre property in Chunchula, Alabama, boasting 1027+/- feet of Celeste Road frontage, offering exceptional opportunities for both commercial and residential development. With mature hardwood and pine trees enhancing its charm, this property provides an ideal canvas for your vision. Enjoy the serenity of Chunchula's countryside while having convenient access to Downtown Mobile, just 30 minutes away. Whether you're an investor, developer, or dream of crafting your own residence in a prime location, this property is a unique gem in a tranquil community waiting for your touch. Don't miss this chance – contact us today to seize this remarkable opportunity.