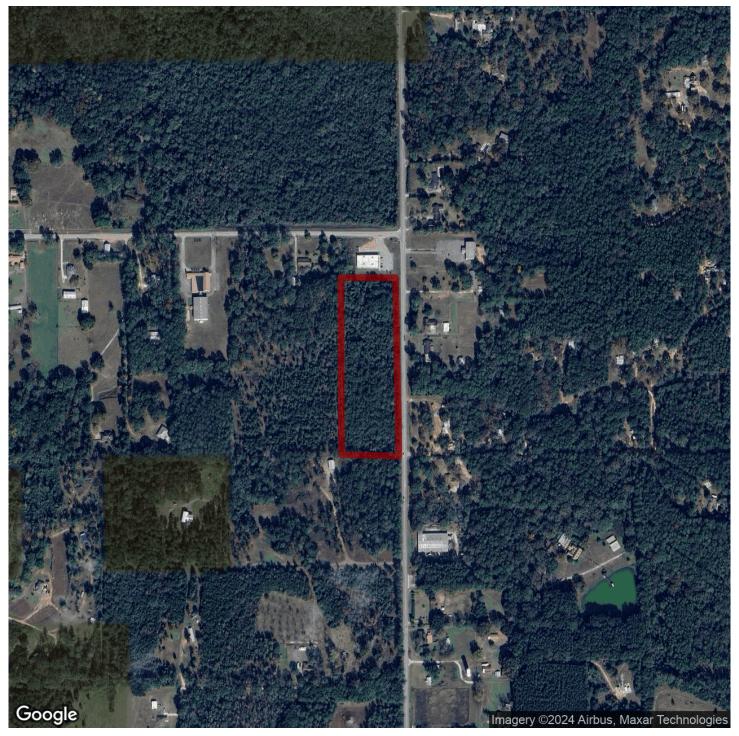

# 7.63+/- acres in Mobile County, Alabama

Discover a versatile 7.63+/- acre property in Chunchula, Alabama, boasting 1027+/- feet of Celeste Road frontage, offering exceptional opportunities for both commercial and residential development. With mature hardwood and pine trees enhancing its charm, this property provides an ideal canvas for your vision. Enjoy the serenity of Chunchula's countryside while having convenient access to Downtown Mobile, just 30 minutes away. Whether you're an investor, developer, or dream of crafting your own residence in a prime location, this property is a unique gem in a tranquil community waiting for your touch. Don't miss this chance – contact us today to seize this remarkable opportunity.