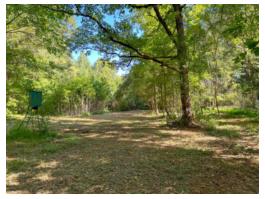

### Don't miss your chance to own almost 28 acres in Harris Co!

This property is located off of the highly sought-after Highway 103, just minutes from Blanton Creek and Lake Harding. There is gated access off of Dunlap Rd, where power is readily available. The property mainly consists of beautiful old-growth pine and hardwood timber. There are over 5 acres that could easily be converted to pasture, and two food plots are already in place. Sand Creek comprises the southeastern border, adding beauty and tranquility to the tract. It also provides a year-round water source for the abundant wildlife on the property.