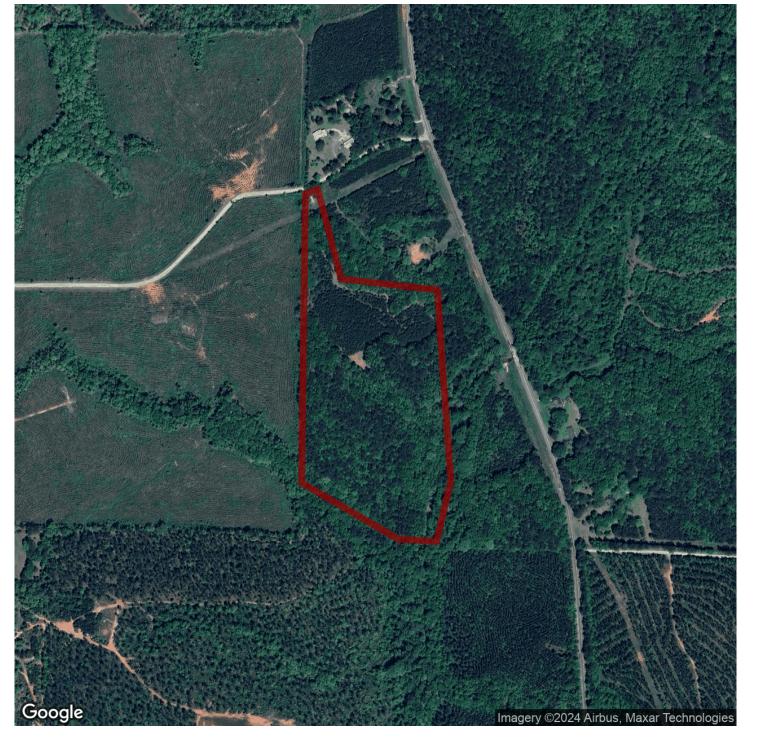

### Don't miss your chance to own almost 28 acres in Harris Co!

This property is located off of the highly sought-after Highway 103, just minutes from Blanton Creek and Lake Harding. There is gated access off of Dunlap Rd, where power is readily available. The property mainly consists of beautiful old-growth pine and hardwood timber. There are over 5 acres that could easily be converted to pasture, and two food plots are already in place. Sand Creek comprises the southeastern border, adding beauty and tranquility to the tract. It also provides a year-round water source for the abundant wildlife on the property.

**Orientation:** It is conveniently located 7 miles to West Point, 20 miles to Lagrange, 34 miles to Auburn, 27 miles to Opelika, 33 miles to Columbus.

Call Dent Stallworth (334-539-0503) or Tyler Briggs (706-593-3639) to schedule a showing.