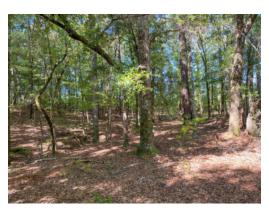

### Don't miss your chance to own almost 28 acres in Harris Co!

This property is located off of the highly sought-after Highway 103, just minutes from Blanton Creek and Lake Harding. There is gated access off of Dunlap Rd, where power is readily available. The property mainly consists of beautiful old-growth pine and hardwood timber. There are over 5 acres that could easily be converted to pasture, and two food plots are already in place. Sand Creek comprises the southeastern border, adding beauty and tranquility to the tract. It also provides a year-round water source for the abundant wildlife on the property.