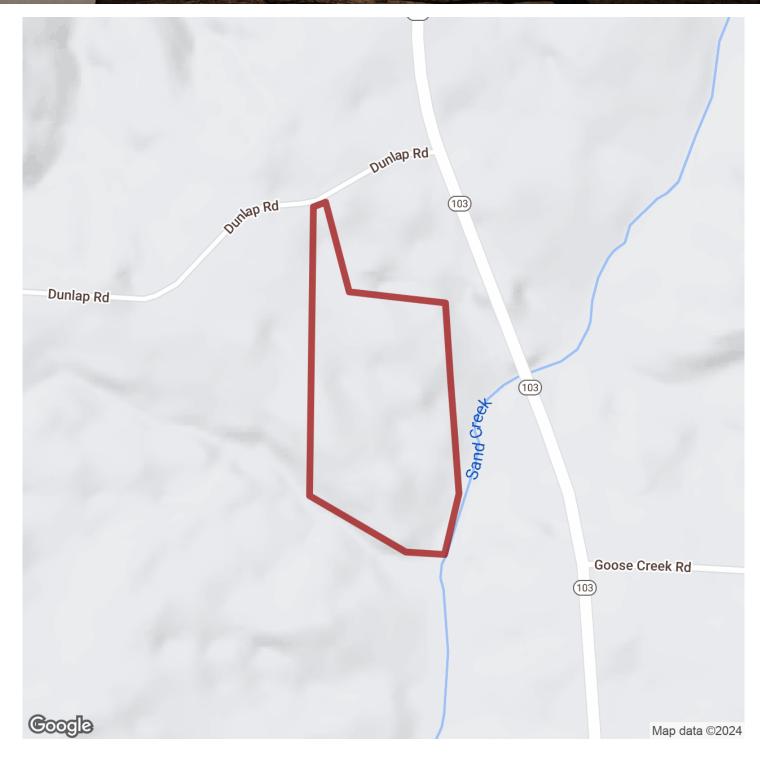

### Don't miss your chance to own almost 28 acres in Harris Co!

This property is located off of the highly sought-after Highway 103, just minutes from Blanton Creek and Lake Harding. There is gated access off of Dunlap Rd, where power is readily available. The property mainly consists of beautiful old-growth pine and hardwood timber. There are over 5 acres that could easily be converted to pasture, and two food plots are already in place. Sand Creek comprises the southeastern border, adding beauty and tranquility to the tract. It also provides a year-round water source for the abundant wildlife on the property.

**Orientation:** It is conveniently located 7 miles to West Point, 20 miles to Lagrange, 34 miles to Auburn, 27 miles to Opelika, 33 miles to Columbus.

Call Dent Stallworth (334-539-0503) or Tyler Briggs (706-593-3639) to schedule a showing.