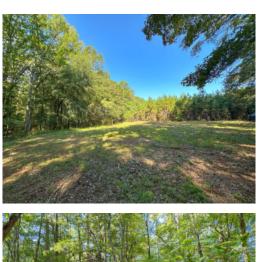

### Don't miss your chance to own almost 28 acres in Harris Co!

This property is located off of the highly sought-after Highway 103, just minutes from Blanton Creek and Lake Harding. There is gated access off of Dunlap Rd, where power is readily available. The property mainly consists of beautiful old-growth pine and hardwood timber. There are over 5 acres that could easily be converted to pasture, and two food plots are already in place. Sand Creek comprises the southeastern border, adding beauty and tranquility to the tract. It also provides a year-round water source for the abundant wildlife on the property.