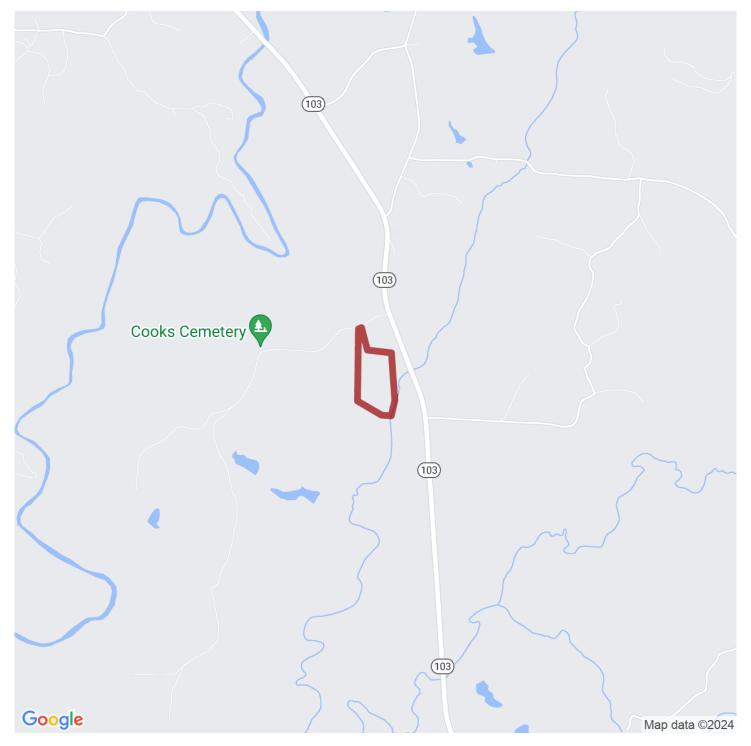

**Orientation:** It is conveniently located 7 miles to West Point, 20 miles to Lagrange, 34 miles to Auburn, 27 miles to Opelika, 33 miles to Columbus.

Call Dent Stallworth (334-539-0503) or Tyler Briggs (706-593-3639) to schedule a showing.