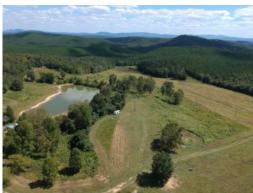

# 81+/- acres in Cherokee County, Alabama

Working cattle farm in Cherokee County Alabama. 81 +/- acres located close to Piedmont. This property consists of mostly open pasture ground with a nice balance of timber and two ponds. It is fenced on all sides with 5 strand barbed wire with cross fencing, water and electric is brought into the interior of the property and the pond is stocked with Blue Gill and Tiger Bass. This is a working farm currently but could serve well as a recreational property or a secluded homesite. The land is secluded at the end of a dead-end road and surrounded by timberland. Wildlife is abundant and the hunting should be exceptional.