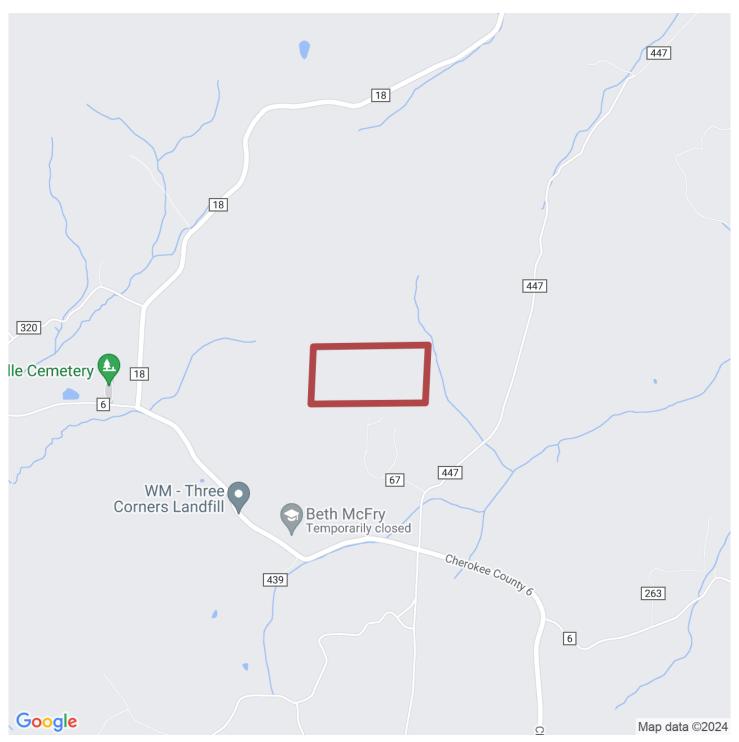

# 81+/- acres in Cherokee County, Alabama

Working cattle farm in Cherokee County Alabama. 81 +/- acres located close to Piedmont. This property consists of mostly open pasture ground with a nice balance of timber and two ponds. It is fenced on all sides with 5 strand barbed wire with cross fencing, water and electric is brought into the interior of the property and the pond is stocked with Blue Gill and Tiger Bass. This is a working farm currently but could serve well as a recreational property or a secluded homesite. The land is secluded at the end of a dead-end road and surrounded by timberland. Wildlife is abundant and the hunting should be exceptional.