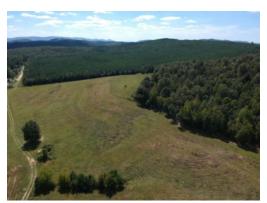

# 81+/- acres in Cherokee County, Alabama

Working cattle farm in Cherokee County Alabama. 81 +/- acres located close to Piedmont. This property consists of mostly open pasture ground with a nice balance of timber and two ponds. It is fenced on all sides with 5 strand barbed wire with cross fencing, water and electric is brought into the interior of the property and the pond is stocked with Blue Gill and Tiger Bass. This is a working farm currently but could serve well as a recreational property or a secluded homesite. The land is secluded at the end of a dead-end road and surrounded by timberland. Wildlife is abundant and the hunting should be exceptional.