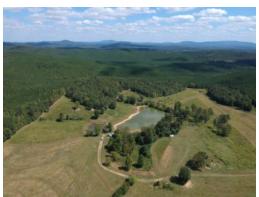

# 81+/- acres in Cherokee County, Alabama

Working cattle farm in Cherokee County Alabama. 81 +/- acres located close to Piedmont. This property consists of mostly open pasture ground with a nice balance of timber and two ponds. It is fenced on all sides with 5 strand barbed wire with cross fencing, water and electric is brought into the interior of the property and the pond is stocked with Blue Gill and Tiger Bass. This is a working farm currently but could serve well as a recreational property or a secluded homesite. The land is secluded at the end of a dead-end road and surrounded by timberland. Wildlife is abundant and the hunting should be exceptional.