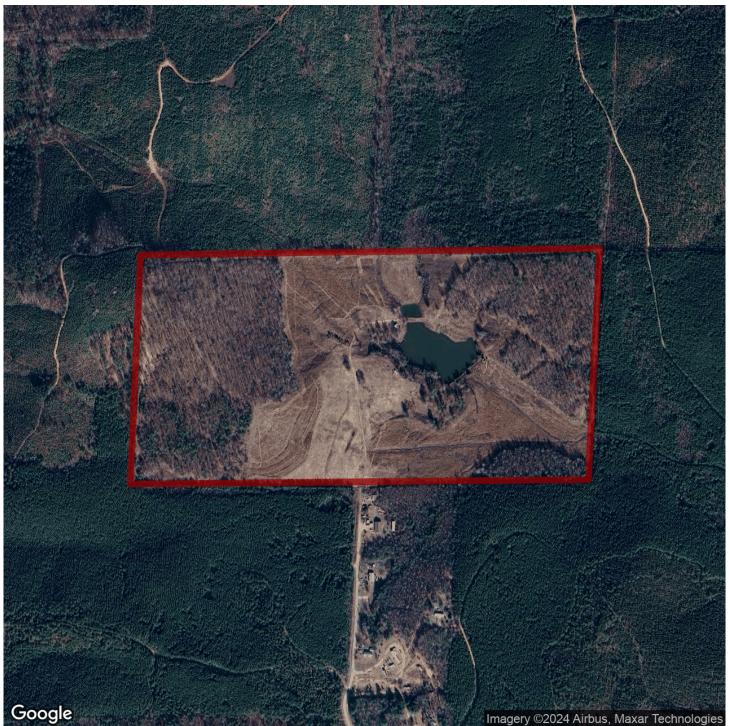

# 81+/- acres in Cherokee County, Alabama

Working cattle farm in Cherokee County Alabama. 81 +/- acres located close to Piedmont. This property consists of mostly open pasture ground with a nice balance of timber and two ponds. It is fenced on all sides with 5 strand barbed wire with cross fencing, water and electric is brought into the interior of the property and the pond is stocked with Blue Gill and Tiger Bass. This is a working farm currently but could serve well as a recreational property or a secluded homesite. The land is secluded at the end of a dead-end road and surrounded by timberland. Wildlife is abundant and the hunting should be exceptional.