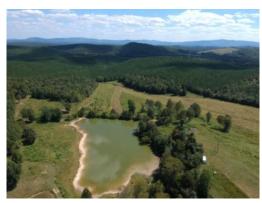

# 81+/- acres in Cherokee County, Alabama

Working cattle farm in Cherokee County Alabama. 81 +/- acres located close to Piedmont. This property consists of mostly open pasture ground with a nice balance of timber and two ponds. It is fenced on all sides with 5 strand barbed wire with cross fencing, water and electric is brought into the interior of the property and the pond is stocked with Blue Gill and Tiger Bass. This is a working farm currently but could serve well as a recreational property or a secluded homesite. The land is secluded at the end of a dead-end road and surrounded by timberland. Wildlife is abundant and the hunting should be exceptional.