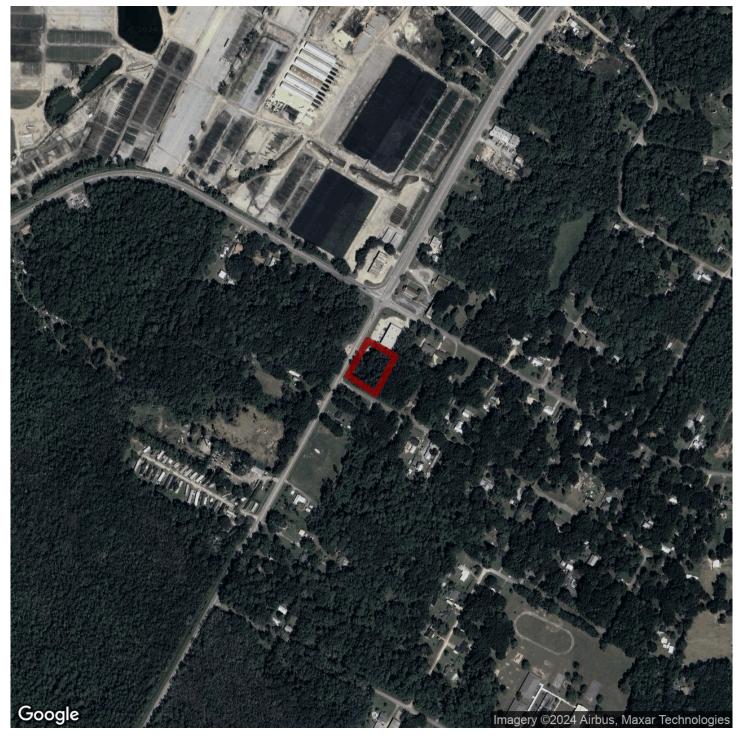

# 1+/- acres in Mobile County, Alabama

Exceptional corner lot offering 1+/- acre of opportunity, strategically positioned with 201+/- feet of frontage on Dauphin Island Parkway and an additional 159+/- feet of frontage on Ila Drive. This versatile property opens the door to both commercial and residential possibilities, making it an ideal investment for entrepreneurs and developers alike. Located conveniently under 15 minutes from the vibrant city of Mobile and less than 30 minutes from the tranquil shores of Dauphin Island, it combines accessibility and coastal living. Don't miss the chance to shape your vision in this prime location. Contact us today to secure this remarkable property at the crossroads of Dauphin Island Parkway and Ila Drive.