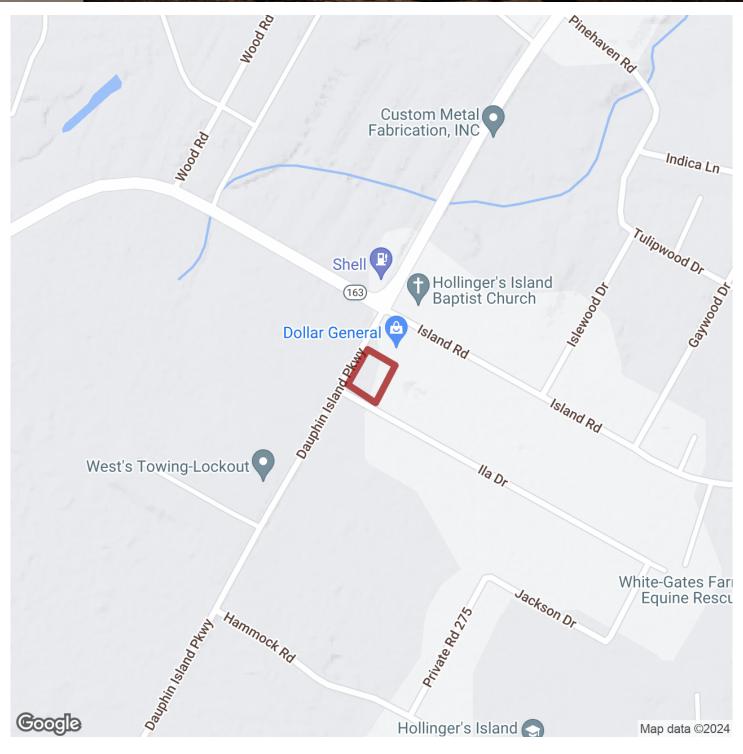

# 1+/- acres in Mobile County, Alabama

Exceptional corner lot offering 1+/- acre of opportunity, strategically positioned with 201+/- feet of frontage on Dauphin Island Parkway and an additional 159+/- feet of frontage on Ila Drive. This versatile property opens the door to both commercial and residential possibilities, making it an ideal investment for entrepreneurs and developers alike. Located conveniently under 15 minutes from the vibrant city of Mobile and less than 30 minutes from the tranquil shores of Dauphin Island, it combines accessibility and coastal living. Don't miss the chance to shape your vision in this prime location. Contact us today to secure this remarkable property at the crossroads of Dauphin Island Parkway and Ila Drive.