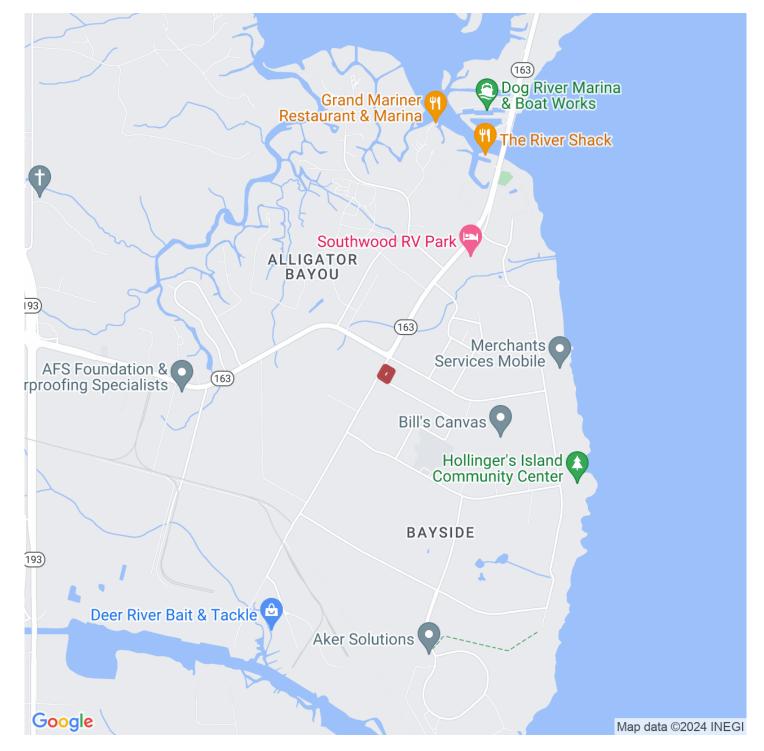

# 1+/- acres in Mobile County, Alabama

Exceptional corner lot offering 1+/- acre of opportunity, strategically positioned with 201+/- feet of frontage on Dauphin Island Parkway and an additional 159+/- feet of frontage on Ila Drive. This versatile property opens the door to both commercial and residential possibilities, making it an ideal investment for entrepreneurs and developers alike. Located conveniently under 15 minutes from the vibrant city of Mobile and less than 30 minutes from the tranquil shores of Dauphin Island, it combines accessibility and coastal living. Don't miss the chance to shape your vision in this prime location. Contact us today to secure this remarkable property at the crossroads of Dauphin Island Parkway and Ila Drive.