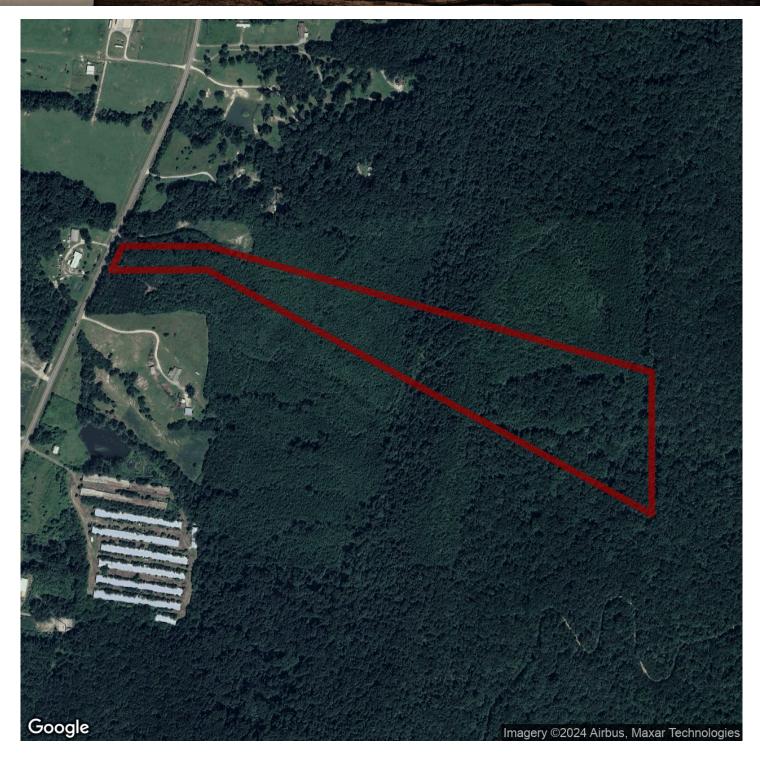

# 29.28+/- acres in Catoosa County, Georgia

Talk about a hunter's dream, this tract borders over 2500 Acres of the Chattahoochee National Forest! Abundance of deer and turkey exist on this tract and the National Forest. Majority of the timber was harvested in recent years. Several mature trees still exist along the road frontage, ridge top, and backside of the property. This tract along with the neighboring tract to the south are scheduled with the US Forestry for a controlled burn. Last update shows it to be performed in 2024. The controlled burn will provide many benefits needed to this tract and is a free service that can be transferred to the buyer. This 29.28 acres also invites you to build a home on side of the ridge and enjoy views of the sunset and farm country that exist in this part of North Georgia. Property was surveyed in Oct 2020.