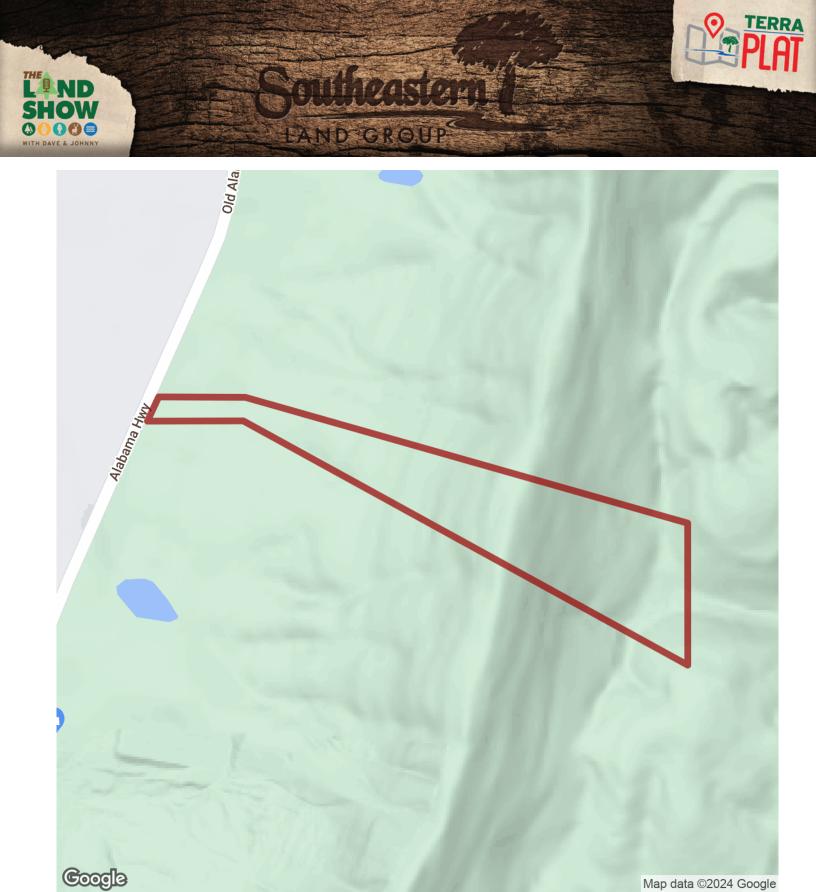

# 29.28+/- acres in Catoosa County, Georgia

Talk about a hunter's dream, this tract borders over 2500 Acres of the Chattahoochee National Forest! Abundance of deer and turkey exist on this tract and the National Forest. Majority of the timber was harvested in recent years. Several mature trees still exist along the road frontage, ridge top, and backside of the property. This tract along with the neighboring tract to the south are scheduled with the US Forestry for a controlled burn. Last update shows it to be performed in 2024. The controlled burn will provide many benefits needed to this tract and is a free service that can be transferred to the buyer. This 29.28 acres also invites you to build a home on side of the ridge and enjoy views of the sunset and farm country that exist in this part of North Georgia. Property was surveyed in Oct 2020.