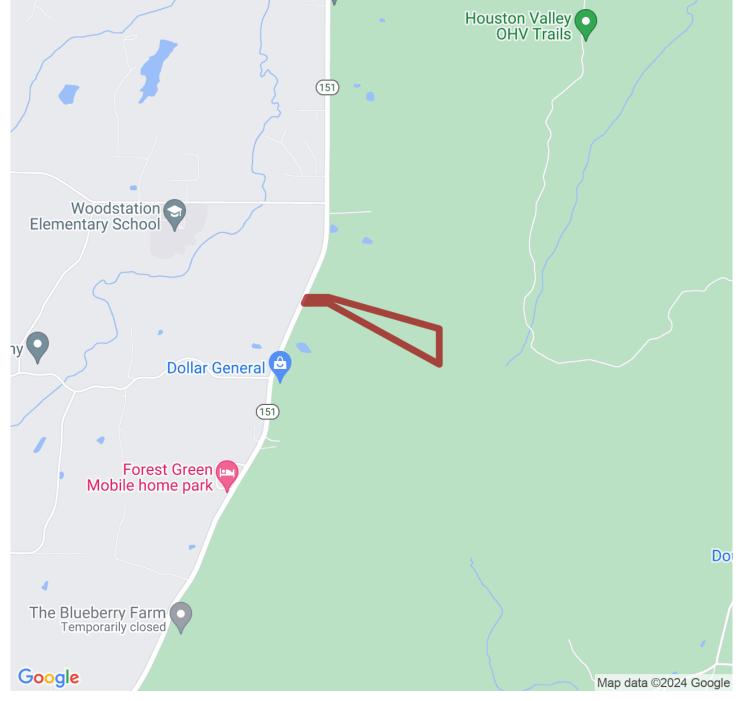

# 29.28+/- acres in Catoosa County, Georgia

Talk about a hunter's dream, this tract borders over 2500 Acres of the Chattahoochee National Forest! Abundance of deer and turkey exist on this tract and the National Forest. Majority of the timber was harvested in recent years. Several mature trees still exist along the road frontage, ridge top, and backside of the property. This tract along with the neighboring tract to the south are scheduled with the US Forestry for a controlled burn. Last update shows it to be performed in 2024. The controlled burn will provide many benefits needed to this tract and is a free service that can be transferred to the buyer. This 29.28 acres also invites you to build a home on side of the ridge and enjoy views of the sunset and farm country that exist in this part of North Georgia. Property was surveyed in Oct 2020.