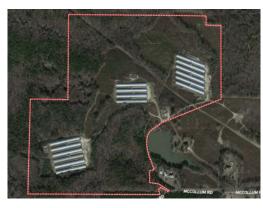

### 160+/- acres in Lamar County, Georgia

Haddock Broiler Farm is a rare opportunity to purchase 16 broiler houses near the town of Barnesville, Georgia in Lamar County. The farm has 16 40×500 houses. Five houses built in 2007, four houses built in 2001, six houses built in 1995, and one house built in 2022. This farm grows for Perdue raising a 35 day old bird on 5.5 flocks per year. The farm sits on 160+/- acres. There is a large 32x48 shop with an area that could easily be converted into living quarters complete with HVAC and heat. The gross annual income has been around \$800,000. This farm recently received a raise. A noteworthy feature of this farm is all 16 houses are solar powered keeping the energy cost low.

This farm is a very unique farm in the set up and design. The farm is located off of US Hwy 36 with easy access to Barnesville or Griffin, Georgia, and is approximately one hour away from Atlanta, Georgia.