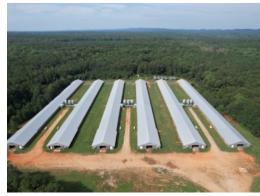

### 160+/- acres in Lamar County, Georgia

Haddock Broiler Farm is a rare opportunity to purchase 16 broiler houses near the town of Barnesville, Georgia in Lamar County. The farm has 16 40×500 houses. Five houses built in 2007, four houses built in 2001, six houses built in 1995, and one house built in 2022. This farm grows for Perdue raising a 35 day old bird on 5.5 flocks per year. The farm sits on 160+/- acres. There is a large 32x48 shop with an area that could easily be converted into living quarters complete with HVAC and heat. The gross annual income has been around \$800,000. This farm recently received a raise. A noteworthy feature of this farm is all 16 houses are solar powered keeping the energy cost low.