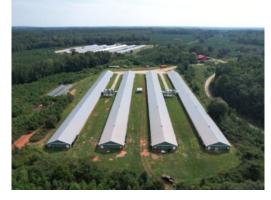

### 160+/- acres in Lamar County, Georgia

Haddock Broiler Farm is a rare opportunity to purchase 16 broiler houses near the town of Barnesville, Georgia in Lamar County. The farm has 16 40×500 houses. Five houses built in 2007, four houses built in 2001, six houses built in 1995, and one house built in 2022. This farm grows for Perdue raising a 35 day old bird on 5.5 flocks per year. The farm sits on 160+/- acres. There is a large 32x48 shop with an area that could easily be converted into living quarters complete with HVAC and heat. The gross annual income has been around \$800,000. This farm recently received a raise. A noteworthy feature of this farm is all 16 houses are solar powered keeping the energy cost low.