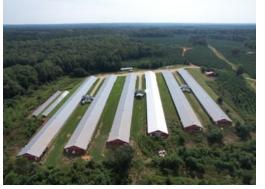

### 160+/- acres in Lamar County, Georgia

Haddock Broiler Farm is a rare opportunity to purchase 16 broiler houses near the town of Barnesville, Georgia in Lamar County. The farm has 16 40×500 houses. Five houses built in 2007, four houses built in 2001, six houses built in 1995, and one house built in 2022. This farm grows for Perdue raising a 35 day old bird on 5.5 flocks per year. The farm sits on 160+/- acres. There is a large 32x48 shop with an area that could easily be converted into living quarters complete with HVAC and heat. The gross annual income has been around \$800,000. This farm recently received a raise. A noteworthy feature of this farm is all 16 houses are solar powered keeping the energy cost low.