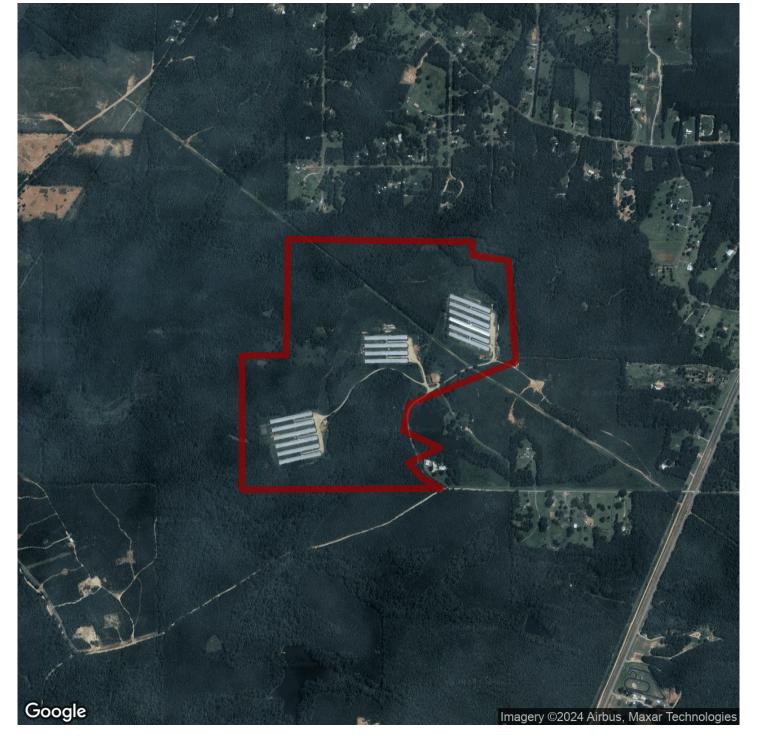

### 160+/- acres in Lamar County, Georgia

Haddock Broiler Farm is a rare opportunity to purchase 16 broiler houses near the town of Barnesville, Georgia in Lamar County. The farm has 16 40×500 houses. Five houses built in 2007, four houses built in 2001, six houses built in 1995, and one house built in 2022. This farm grows for Perdue raising a 35 day old bird on 5.5 flocks per year. The farm sits on 160+/- acres. There is a large 32x48 shop with an area that could easily be converted into living quarters complete with HVAC and heat. The gross annual income has been around \$800,000. This farm recently received a raise. A noteworthy feature of this farm is all 16 houses are solar powered keeping the energy cost low.

The farm has the following equipment:

Chore-tronics Controllers
ChoreTime Feed Lines
Radiant brooders
LED lights
Water wells
30,000 gallon propane tank
Incinerator
Tunnel doors
Diesel generators
Stir fans

This farm is a very unique farm in the set up and design. The farm is located off of US Hwy 36 with easy access to Barnesville or Griffin, Georgia, and is approximately one hour away from Atlanta, Georgia.