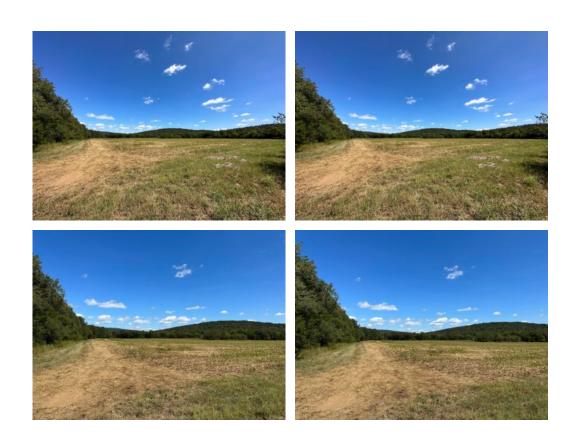

## 695+/- acres in Jackson County, Alabama

AND GROUP

695+/- acres for sale! This property is just a short drive from Huntsville, it's is conveniently located off of Hwy 72, and is just what the hunter/outdoorsman is looking for. It is ready to go for the upcoming season with 4 2022 installed insulated elevated shooting houses, 10+ Ladder stands scattered in various spots and feeders at most locations. The Green Fields are even in the process of being planted for the 2023/2024 Season!

With miles and miles of ATV trails this land offers year round enjoyment and recreation.

There is a conservation easement for this property, which prevents development and the construction of a house, but does not effect the use for hunting and other recreational activities. Agent is a partner on this property.