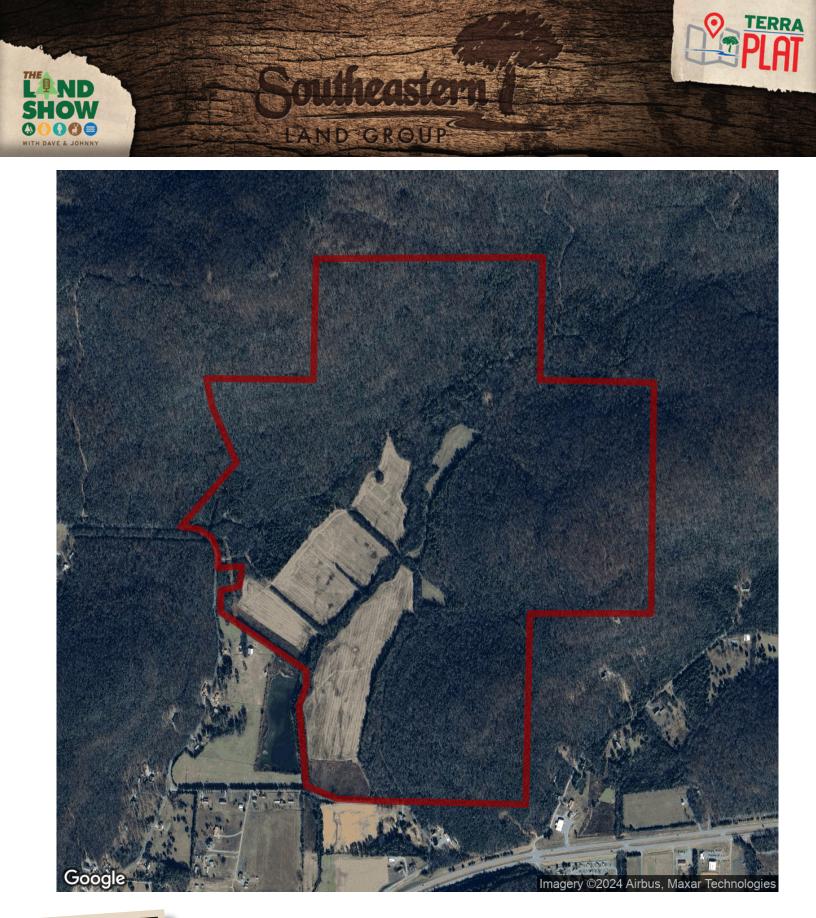

## 695+/- acres in Jackson County, Alabama

AND GROUP

695+/- acres for sale! This property is just a short drive from Huntsville, it's is conveniently located off of Hwy 72, and is just what the hunter/outdoorsman is looking for. It is ready to go for the upcoming season with 4 2022 installed insulated elevated shooting houses, 10+ Ladder stands scattered in various spots and feeders at most locations. The Green Fields are even in the process of being planted for the 2023/2024 Season!

The additional 800+/- Acres which is currently being leased by the landowner could be transferred pending other landowner approval. Which gives the option of control of almost 1500 acres!

This land also features 80+/- Acres of row crop that produces income, food for the wildlife and minimizes maintenance during the summer months.

With miles and miles of ATV trails this land offers year round enjoyment and recreation.

There is a conservation easement for this property, which prevents development and the construction of a house, but does not effect the use for hunting and other recreational activities. Agent is a partner on this property.