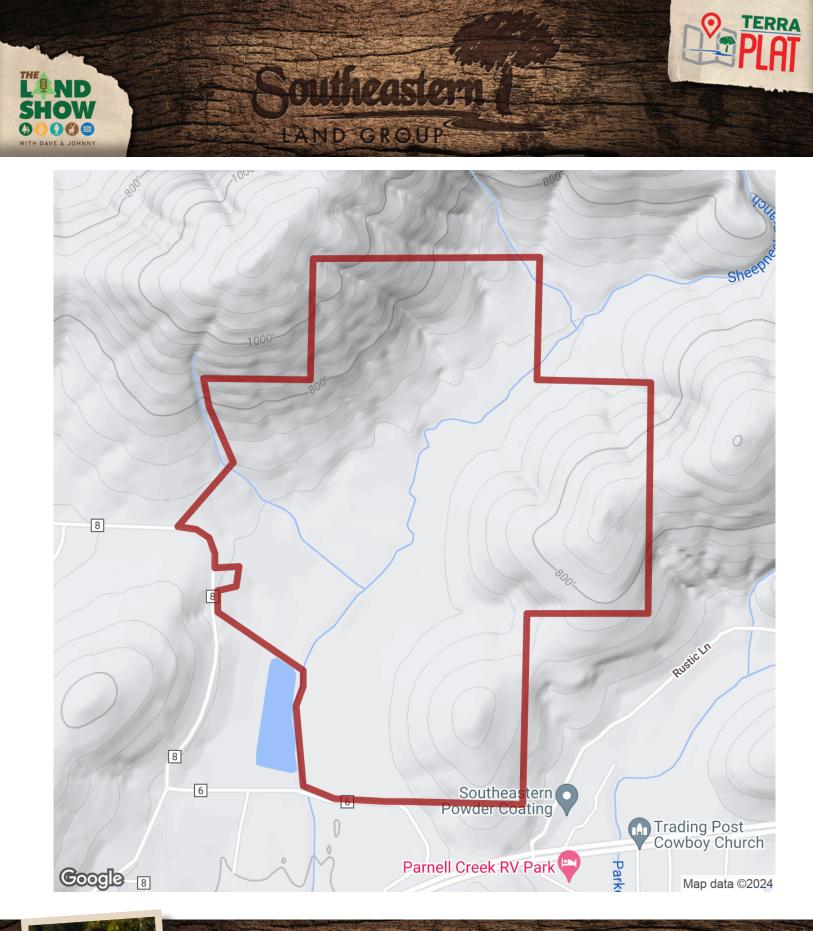

## 695+/- acres in Jackson County, Alabama

AND GROUP

695+/- acres for sale! This property is just a short drive from Huntsville, it's is conveniently located off of Hwy 72, and is just what the hunter/outdoorsman is looking for. It is ready to go for the upcoming season with 4 2022 installed insulated elevated shooting houses, 10+ Ladder stands scattered in various spots and feeders at most locations. The Green Fields are even in the process of being planted for the 2023/2024 Season!

With miles and miles of ATV trails this land offers year round enjoyment and recreation.

There is a conservation easement for this property, which prevents development and the construction of a house, but does not effect the use for hunting and other recreational activities. Agent is a partner on this property.