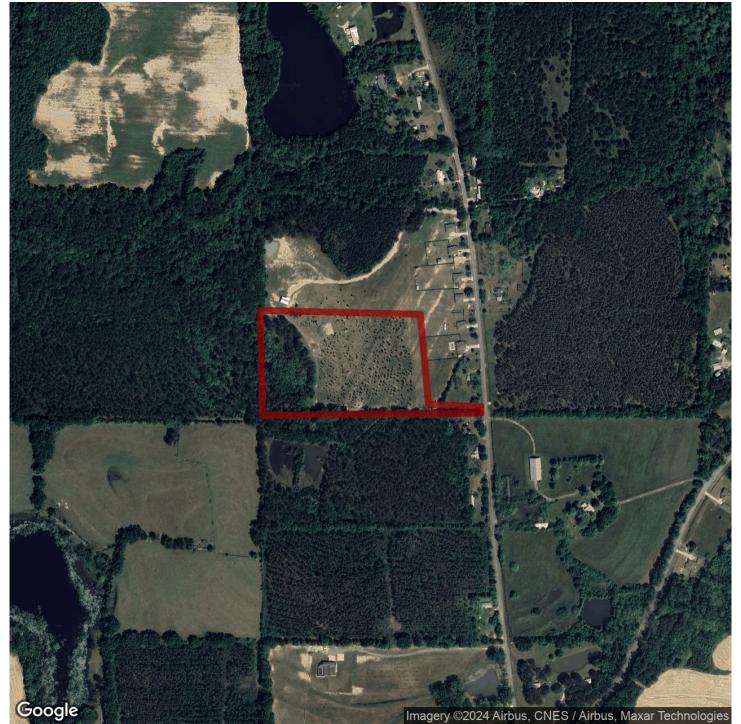

# 14+/- acres in Houston County, Alabama

Price reduction!! 13.87 ac+/- Located at 1454 Middleton Road Dothan, Power is available on property. Mixed open land with Pines and Hardwood. This will be a very nice home site. Rehobeth School district. Restrictionsno campers, mobile homes, trucks or Rv's. Single family Constuction only. More photos coming soon.

Mini farm · \$175,000

View online at http://selg.biz/9734