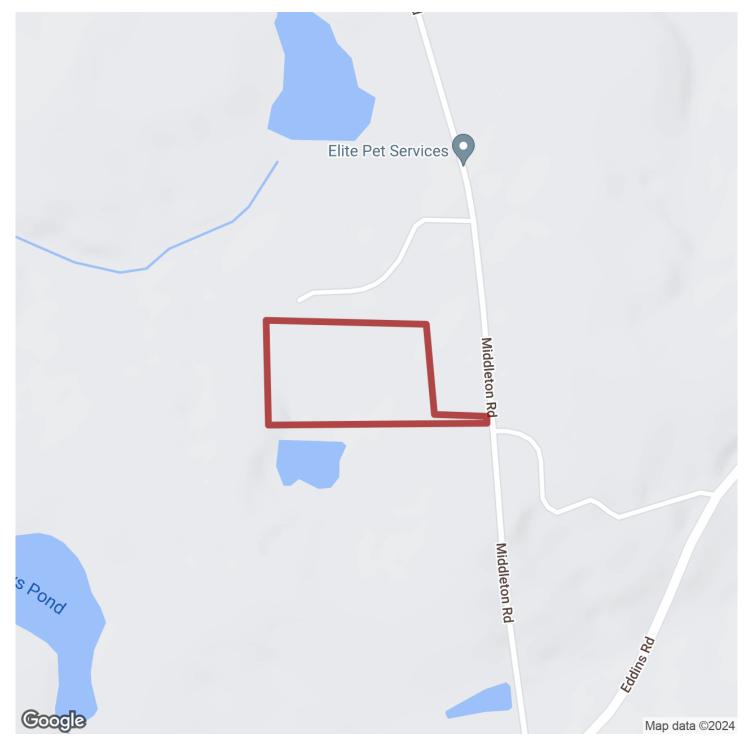

# 14+/- acres in Houston County, Alabama

Price reduction!! 13.87 ac+/- Located at 1454 Middleton Road Dothan, Power is available on property. Mixed open land with Pines and Hardwood. This will be a very nice home site. Rehobeth School district. Restrictionsno campers, mobile homes, trucks or Rv's. Single family Constuction only. More photos coming soon.

Mini farm · \$175,000

View online at http://selg.biz/9734