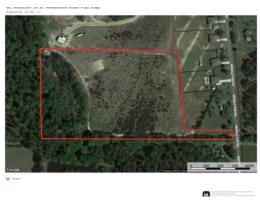

# 14+/- acres in Houston County, Alabama

Price reduction!! 13.87 ac+/- Located at 1454 Middleton Road Dothan, Power is available on property. Mixed open land with Pines and Hardwood. This will be a very nice home site. Rehobeth School district. Restrictionsno campers, mobile homes, trucks or Rv's. Single family Constuction only. More photos coming soon.

Mini farm · \$175,000

View online at http://selg.biz/9734