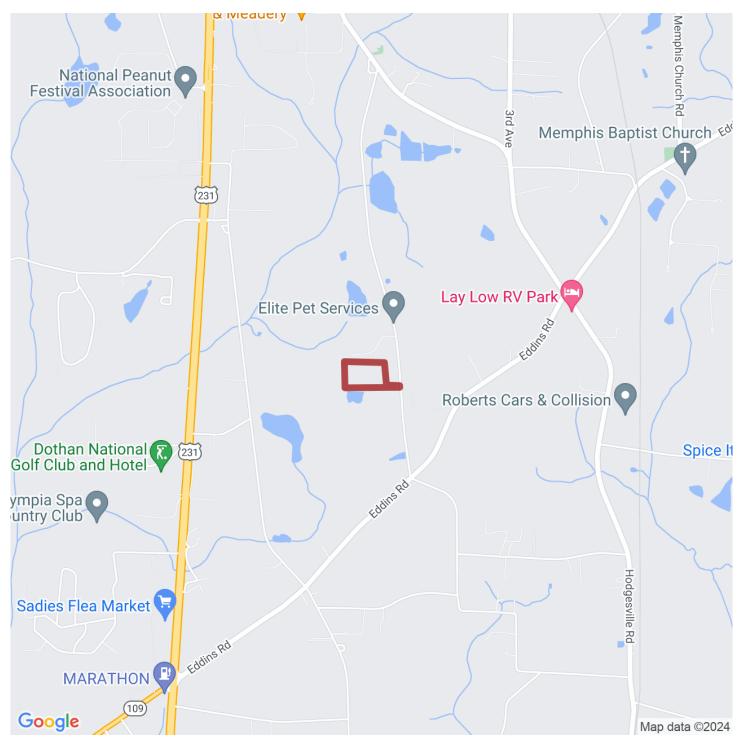

# 14+/- acres in Houston County, Alabama

Price reduction!! 13.87 ac+/- Located at 1454 Middleton Road Dothan, Power is available on property. Mixed open land with Pines and Hardwood. This will be a very nice home site. Rehobeth School district. Restrictionsno campers, mobile homes, trucks or Rv's. Single family Constuction only. More photos coming soon.

Mini farm · \$175,000

View online at http://selg.biz/9734