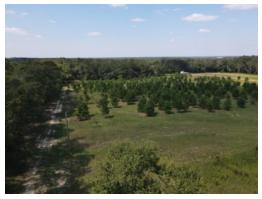

# 14+/- acres in Houston County, Alabama

Price reduction!! 13.87 ac+/- Located at 1454 Middleton Road Dothan, Power is available on property. Mixed open land with Pines and Hardwood. This will be a very nice home site. Rehobeth School district. Restrictionsno campers, mobile homes, trucks or Rv's. Single family Constuction only. More photos coming soon.