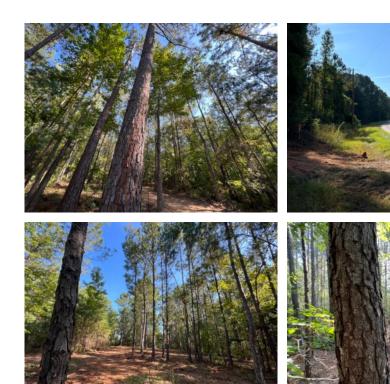

# 10+/- acres in Tallapoosa County, Alabama

Welcome to Tract 2 of Piedmont Farms! Bring your custom home builder! This tract is located at the corner of Heard Road and Jackson Road, between Highway 280 and Farmville Road, in Camp Hill, close to Waverly. This property consists of mostly mature pines with some mixed hardwood trees as well. Great homesite potential. There is also remains of an old home place with the chimney still in tact. Properties in this area don't last long!