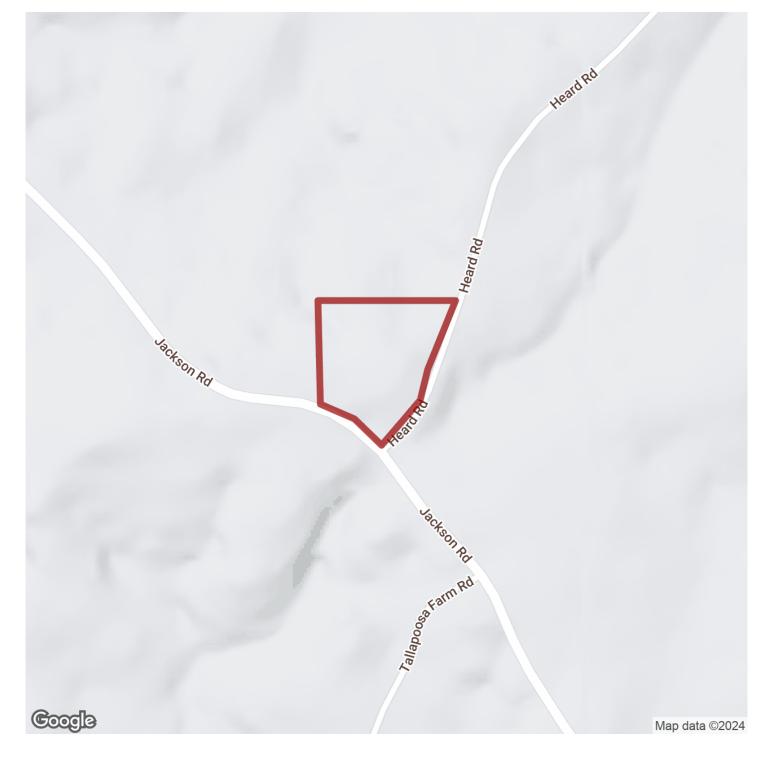

# 10+/- acres in Tallapoosa County, Alabama

Welcome to Tract 2 of Piedmont Farms! Bring your custom home builder! This tract is located at the corner of Heard Road and Jackson Road, between Highway 280 and Farmville Road, in Camp Hill, close to Waverly. This property consists of mostly mature pines with some mixed hardwood trees as well. Great homesite potential. There is also remains of an old home place with the chimney still in tact. Properties in this area don't last long!

### Southeastern. HAND GROUP

Salvage Land (280) Jackson Rd Jackson Rd RC Trophy Whitetails What N Carnation Flowers Google Map data ©2024

selandgroup.com

1-866-751-LAND