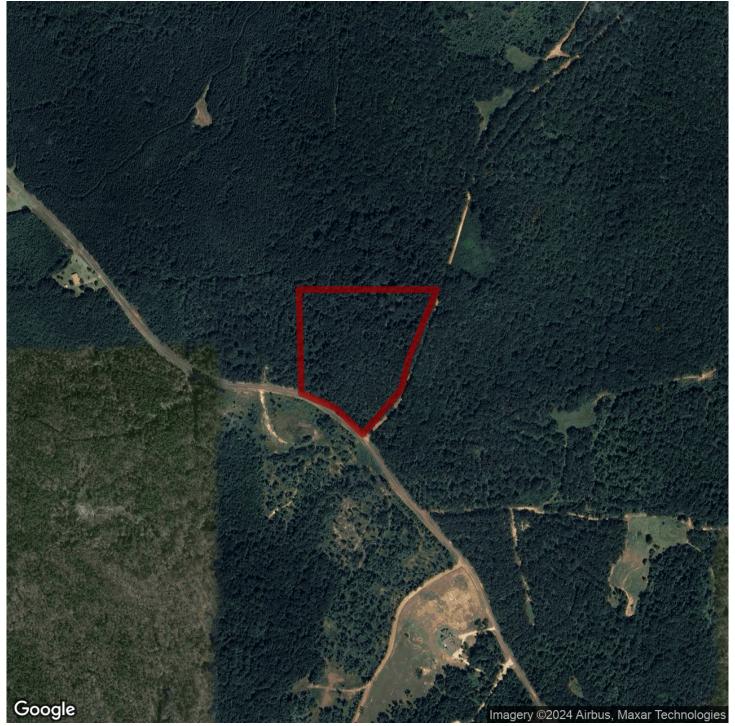

# 10+/- acres in Tallapoosa County, Alabama

Welcome to Tract 2 of Piedmont Farms! Bring your custom home builder! This tract is located at the corner of Heard Road and Jackson Road, between Highway 280 and Farmville Road, in Camp Hill, close to Waverly. This property consists of mostly mature pines with some mixed hardwood trees as well. Great homesite potential. There is also remains of an old home place with the chimney still in tact. Properties in this area don't last long!