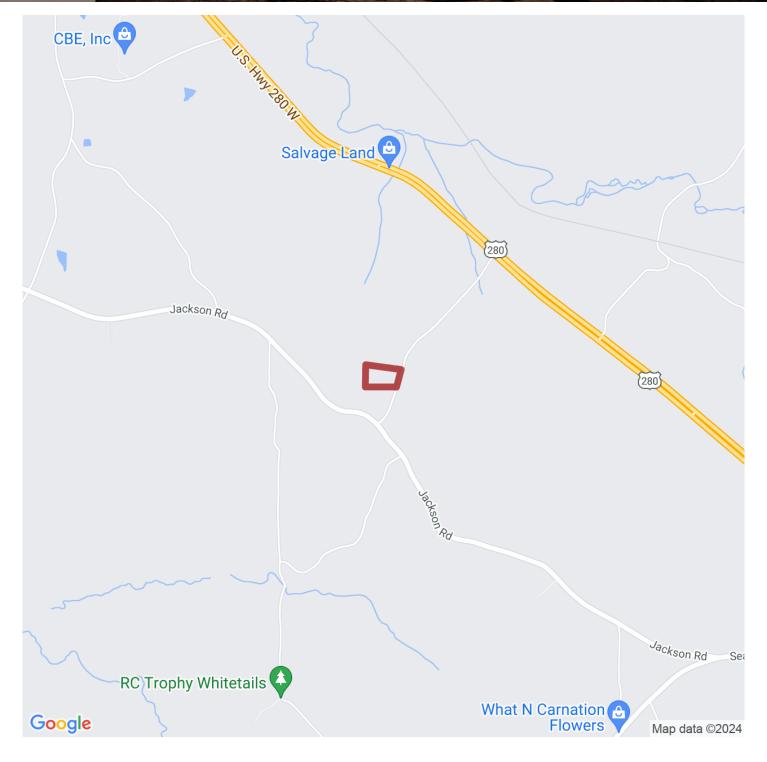

## 8.19+/- acres in Tallapoosa County, Alabama

Welcome to Tract 3 of Piedmont Farms! Bring your custom. home builder! This great tract consists of large and mature hardwoods and some pines. It is located on Heard Road, between Highway 280 and Jackson Road, in Camp Hill, very close to Waverly. Power and water are close by. This tract is also conveniently located between Auburn/Opelika and beautiful Lake Martin.

# Southeastern. LAND GROUP

Heard Rd Yackson Rd Selfon Rd. **Cooo**le Map data ©2024

selandgroup.com

1-866-751-LAND