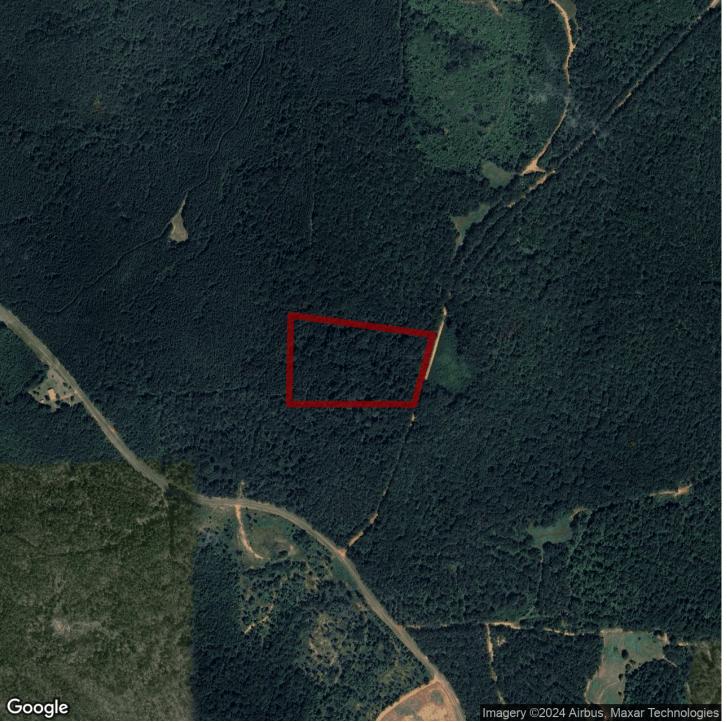

## 8.19+/- acres in Tallapoosa County, Alabama

Welcome to Tract 3 of Piedmont Farms! Bring your custom. home builder! This great tract consists of large and mature hardwoods and some pines. It is located on Heard Road, between Highway 280 and Jackson Road, in Camp Hill, very close to Waverly. Power and water are close by. This tract is also conveniently located between Auburn/Opelika and beautiful Lake Martin.