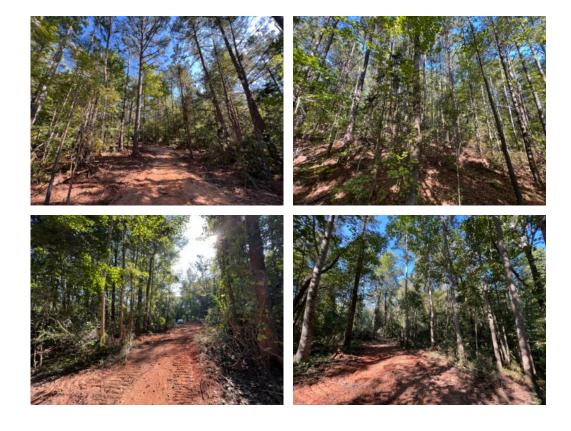

## 8.19+/- acres in Tallapoosa County, Alabama

Welcome to Tract 3 of Piedmont Farms! Bring your custom. home builder! This great tract consists of large and mature hardwoods and some pines. It is located on Heard Road, between Highway 280 and Jackson Road, in Camp Hill, very close to Waverly. Power and water are close by. This tract is also conveniently located between Auburn/Opelika and beautiful Lake Martin.