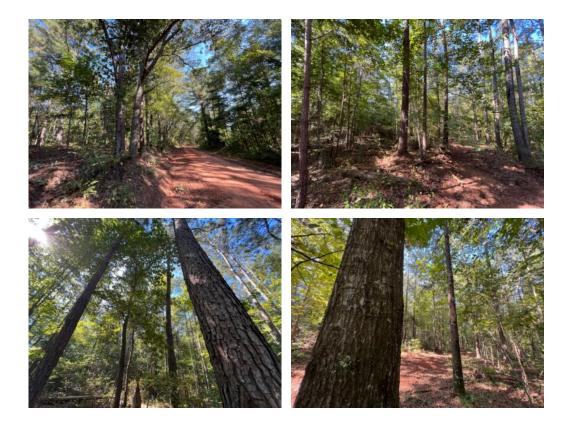

## 10+/- acres in Tallapoosa County, Alabama

Welcome to Tract 4 of Piedmont Farms! This tract is a beautiful property and a must see!! There is a nice mixture of hardwood and pine trees of various sizes. This tract has great topography and would make a great property to custom build your dream home on! Located on Heard Road, between Highway 280 and Jackson Road, in Camp Hill, very close to Waverly, this type of tract is what everyone is looking for. Power and water are close by.