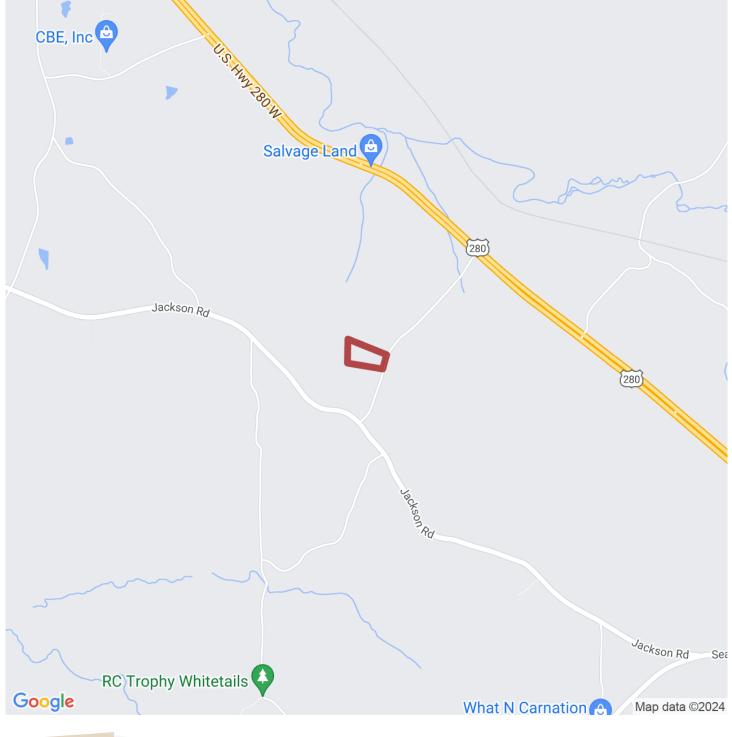

## 10+/- acres in Tallapoosa County, Alabama

Welcome to Tract 4 of Piedmont Farms! This tract is a beautiful property and a must see!! There is a nice mixture of hardwood and pine trees of various sizes. This tract has great topography and would make a great property to custom build your dream home on! Located on Heard Road, between Highway 280 and Jackson Road, in Camp Hill, very close to Waverly, this type of tract is what everyone is looking for. Power and water are close by.