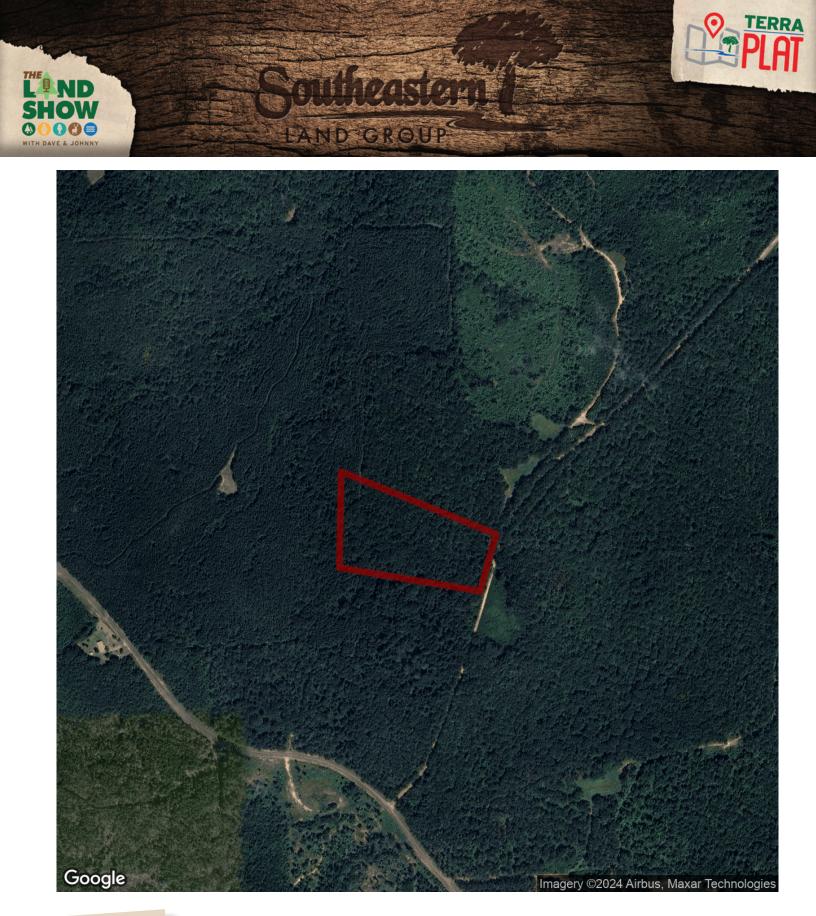

## 10+/- acres in Tallapoosa County, Alabama

Welcome to Tract 4 of Piedmont Farms! This tract is a beautiful property and a must see!! There is a nice mixture of hardwood and pine trees of various sizes. This tract has great topography and would make a great property to custom build your dream home on! Located on Heard Road, between Highway 280 and Jackson Road, in Camp Hill, very close to Waverly, this type of tract is what everyone is looking for. Power and water are close by.