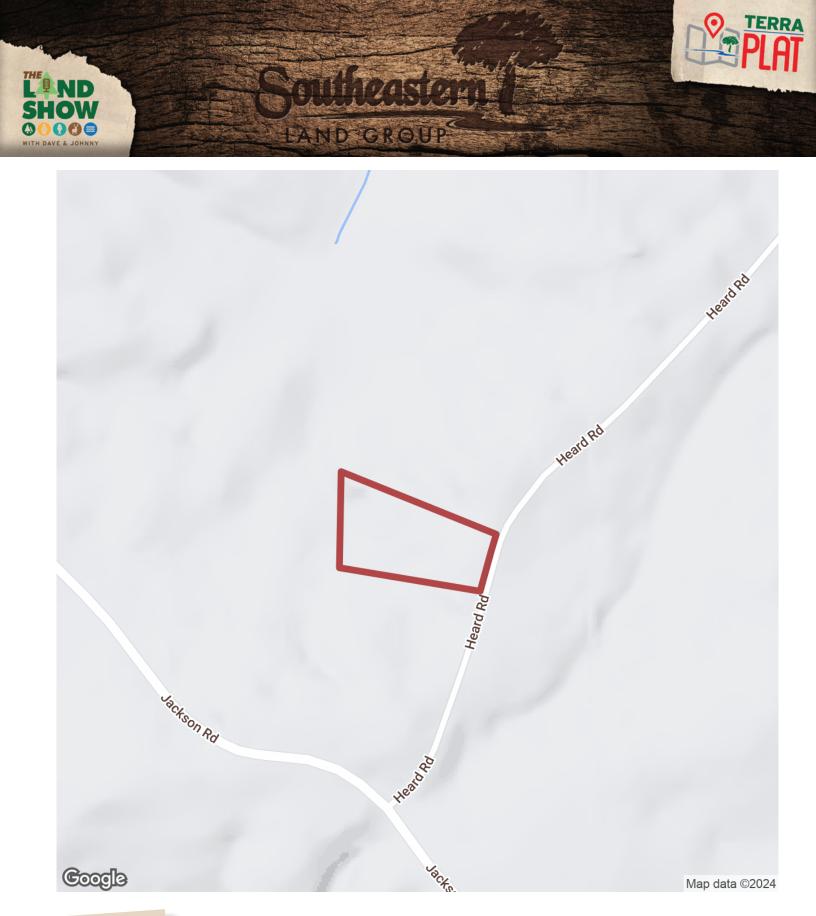

## 10+/- acres in Tallapoosa County, Alabama

Welcome to Tract 4 of Piedmont Farms! This tract is a beautiful property and a must see!! There is a nice mixture of hardwood and pine trees of various sizes. This tract has great topography and would make a great property to custom build your dream home on! Located on Heard Road, between Highway 280 and Jackson Road, in Camp Hill, very close to Waverly, this type of tract is what everyone is looking for. Power and water are close by.