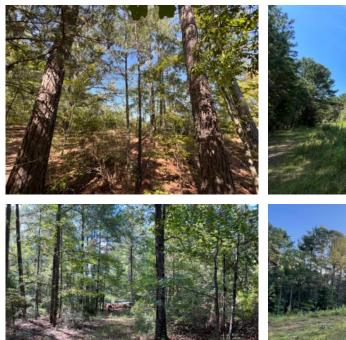

# 13.11+/- acres in Tallapoosa County, Alabama

Welcome to Tract 5 of Piedmont Farms! This tract would be a great property to custom build your dream home and live the Land Living Lifestyle! Located on Heard Road, this property is between beautiful Lake Martin and the fast growing Auburn/Opelika area. The property consists of some open/grassy area and mixed hardwood and pine timber.