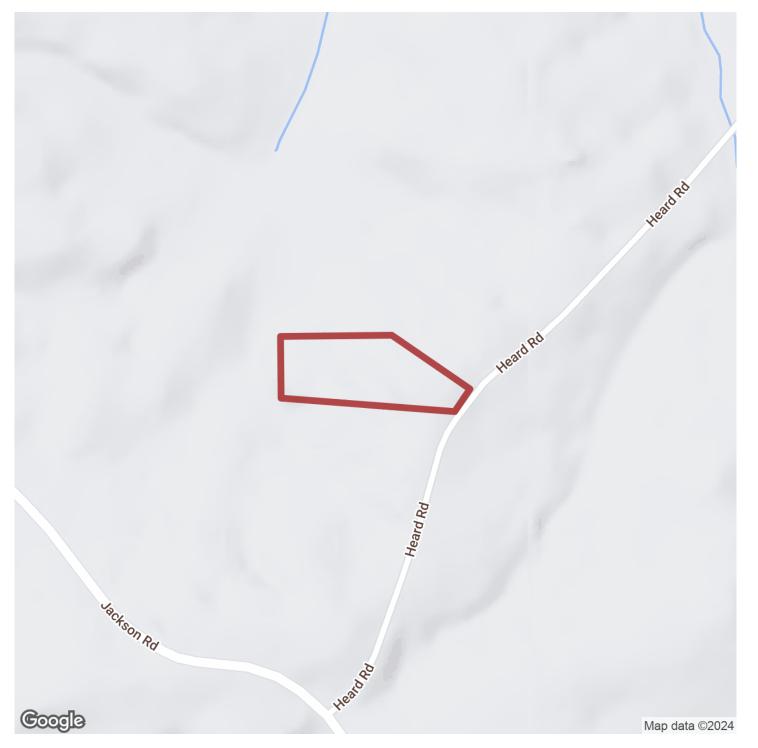

# 13.11+/- acres in Tallapoosa County, Alabama

Welcome to Tract 5 of Piedmont Farms! This tract would be a great property to custom build your dream home and live the Land Living Lifestyle! Located on Heard Road, this property is between beautiful Lake Martin and the fast growing Auburn/Opelika area. The property consists of some open/grassy area and mixed hardwood and pine timber.