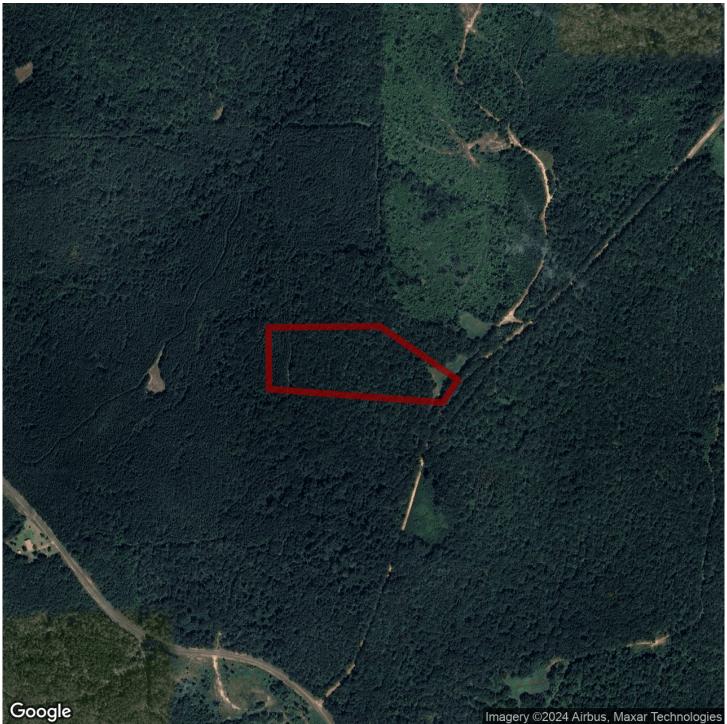

# 13.11+/- acres in Tallapoosa County, Alabama

Welcome to Tract 5 of Piedmont Farms! This tract would be a great property to custom build your dream home and live the Land Living Lifestyle! Located on Heard Road, this property is between beautiful Lake Martin and the fast growing Auburn/Opelika area. The property consists of some open/grassy area and mixed hardwood and pine timber.