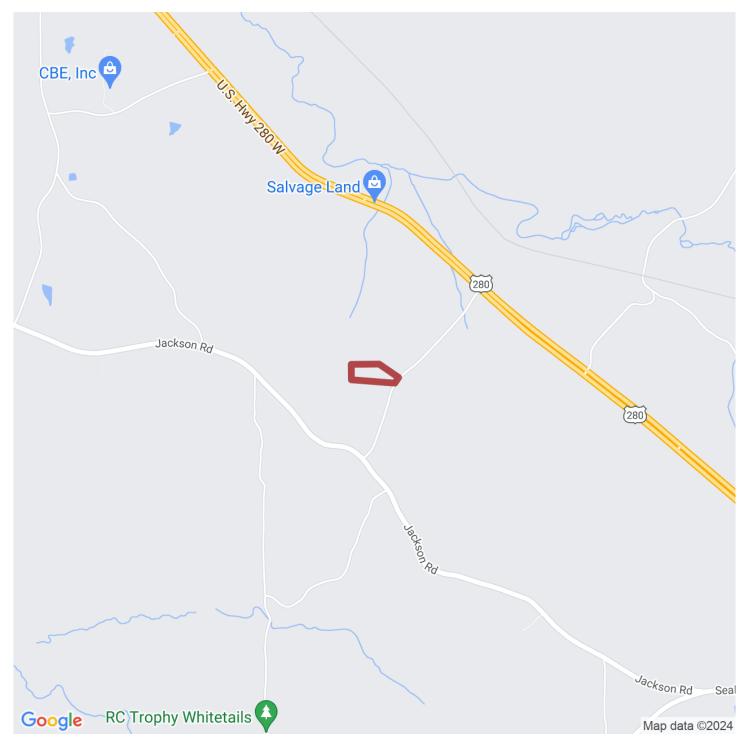

# 13.11+/- acres in Tallapoosa County, Alabama

Welcome to Tract 5 of Piedmont Farms! This tract would be a great property to custom build your dream home and live the Land Living Lifestyle! Located on Heard Road, this property is between beautiful Lake Martin and the fast growing Auburn/Opelika area. The property consists of some open/grassy area and mixed hardwood and pine timber.