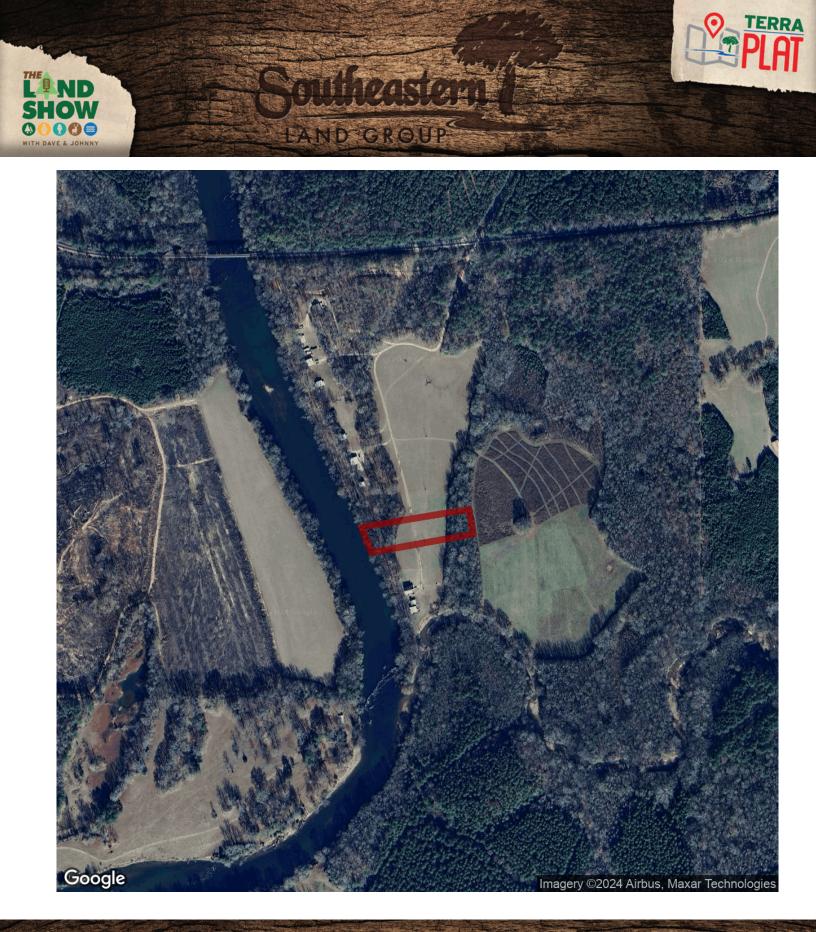

# 2+/- acres in Chambers County, Alabama

This property is a beautiful 2+/- acre lot along the Tallapoosa River just South of Wadley in Chambers County, AL. The lot is a flat open field with a shady hardwood buffer of trees along the 150+ feet of Tallapoosa River frontage. The lot has deeded access off of Chambers County Rd 139. There is power accessible off of this road as well.

Adjoining this lot is an additional 84+/- acres that is for sale and can be purchased altogether. contact a listing agent for more info.