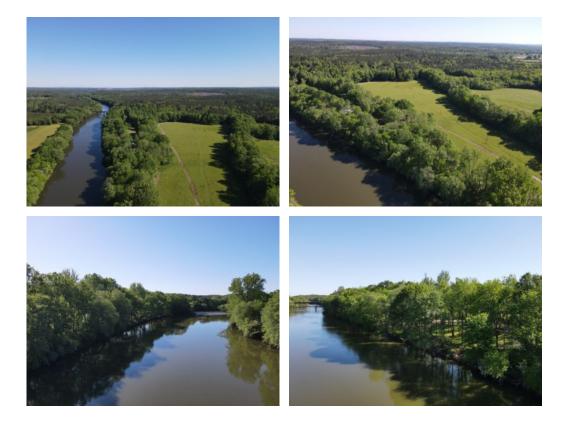

# 2+/- acres in Chambers County, Alabama

This property is a beautiful 2+/- acre lot along the Tallapoosa River just South of Wadley in Chambers County, AL. The lot is a flat open field with a shady hardwood buffer of trees along the 150+ feet of Tallapoosa River frontage. The lot has deeded access off of Chambers County Rd 139. There is power accessible off of this road as well.