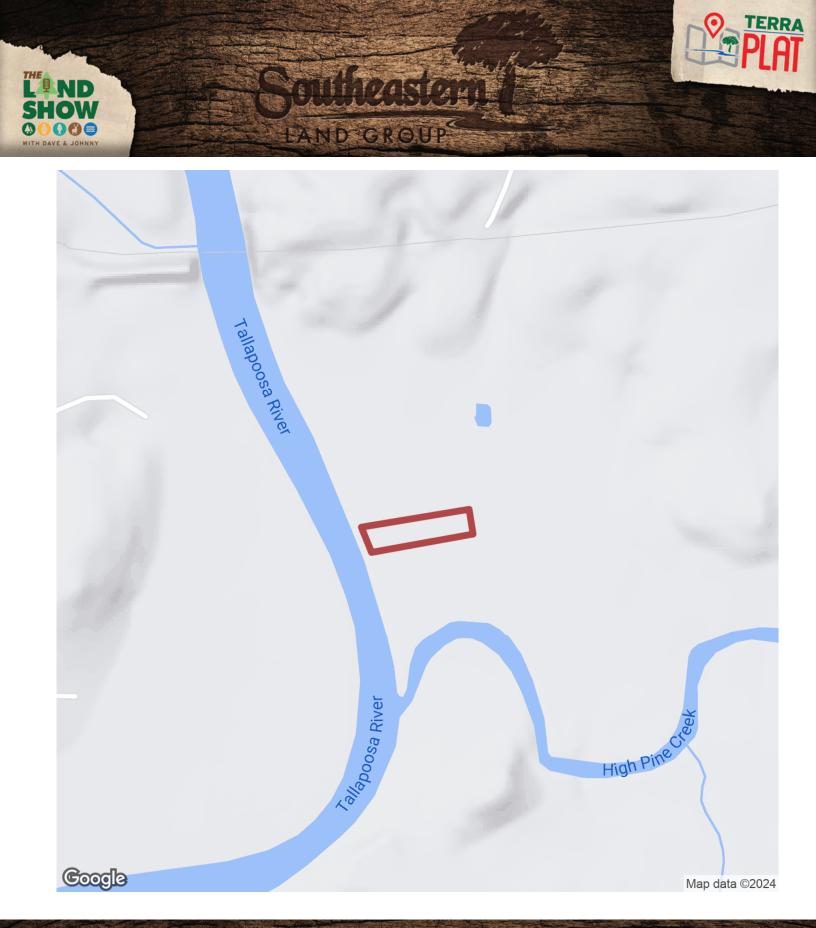

# 2+/- acres in Chambers County, Alabama

This property is a beautiful 2+/- acre lot along the Tallapoosa River just South of Wadley in Chambers County, AL. The lot is a flat open field with a shady hardwood buffer of trees along the 150+ feet of Tallapoosa River frontage. The lot has deeded access off of Chambers County Rd 139. There is power accessible off of this road as well.