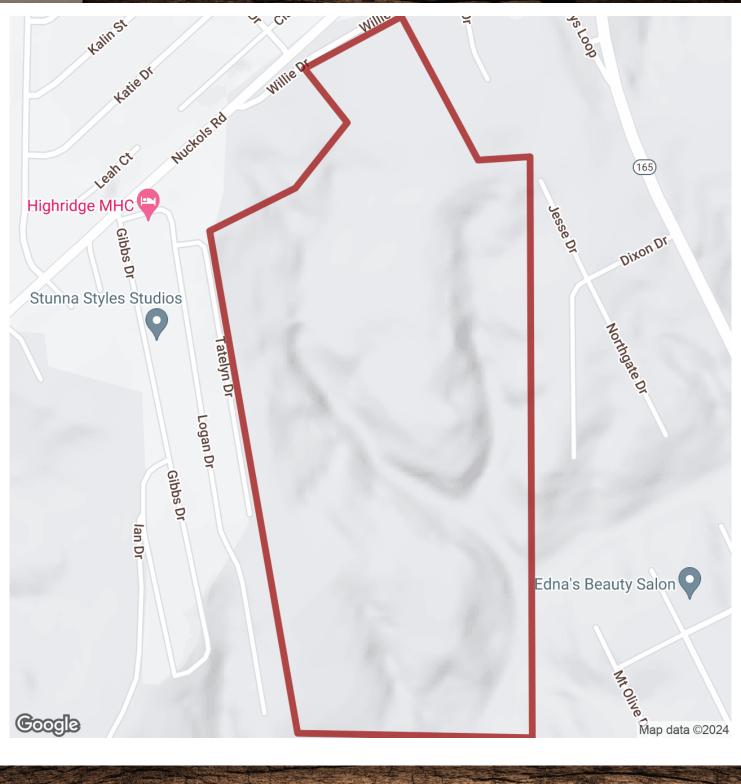

## 140+/- acres in Russell County, Alabama

This is a very unique opportunity to own 140 +/- acres of land just minutes from Columbus, GA and Phenix City, AL. This tract is located off of 165 and off Willie Drive in Russell County. It is comprised of a mixed hardwood and pine stand. There are creeks on the property as well. The tract has abundant wildlife as well and would make a great place to build a home and be surrounded by privacy with the potential for food plots and even pasture. A very large road system on the property allows you to access all of the property.

There is another dynamic to this property that would make it a great development tract for the developer looking for a place close to town.

> **Acreage with Homesite · \$560,000** View online at http://selg.biz/6867