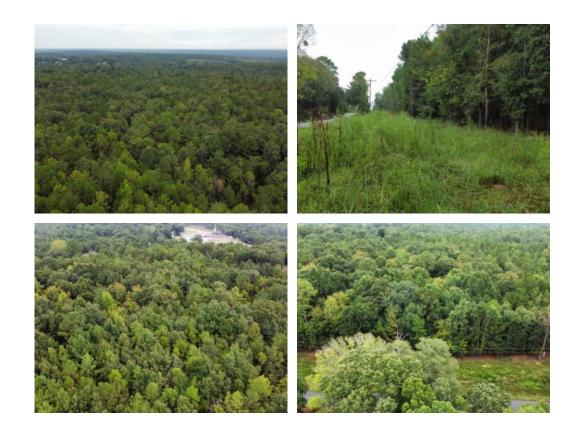

## 140+/- acres in Russell County, Alabama

This is a very unique opportunity to own 140 +/- acres of land just minutes from Columbus, GA and Phenix City, AL. This tract is located off of 165 and off Willie Drive in Russell County. It is comprised of a mixed hardwood and pine stand. There are creeks on the property as well. The tract has abundant wildlife as well and would make a great place to build a home and be surrounded by privacy with the potential for food plots and even pasture. A very large road system on the property allows you to access all of the property.

There is another dynamic to this property that would make it a great development tract for the developer looking for a place close to town.

> **Acreage with Homesite · \$560,000** View online at http://selg.biz/6867