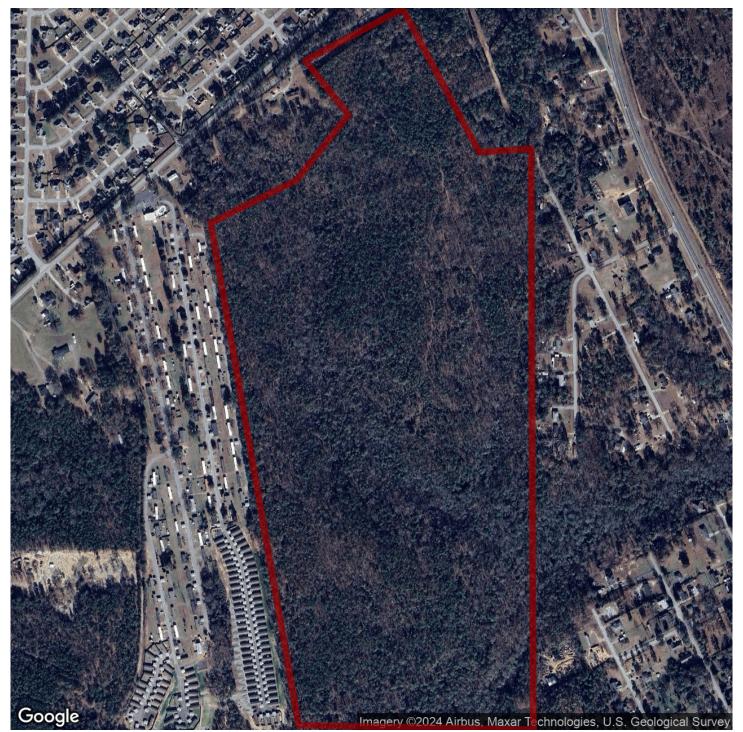

## 140+/- acres in Russell County, Alabama

This is a very unique opportunity to own 140 +/- acres of land just minutes from Columbus, GA and Phenix City, AL. This tract is located off of 165 and off Willie Drive in Russell County. It is comprised of a mixed hardwood and pine stand. There are creeks on the property as well. The tract has abundant wildlife as well and would make a great place to build a home and be surrounded by privacy with the potential for food plots and even pasture. A very large road system on the property allows you to access all of the property.

There is another dynamic to this property that would make it a great development tract for the developer looking for a place close to town.

> **Acreage with Homesite · \$560,000** View online at http://selg.biz/6867