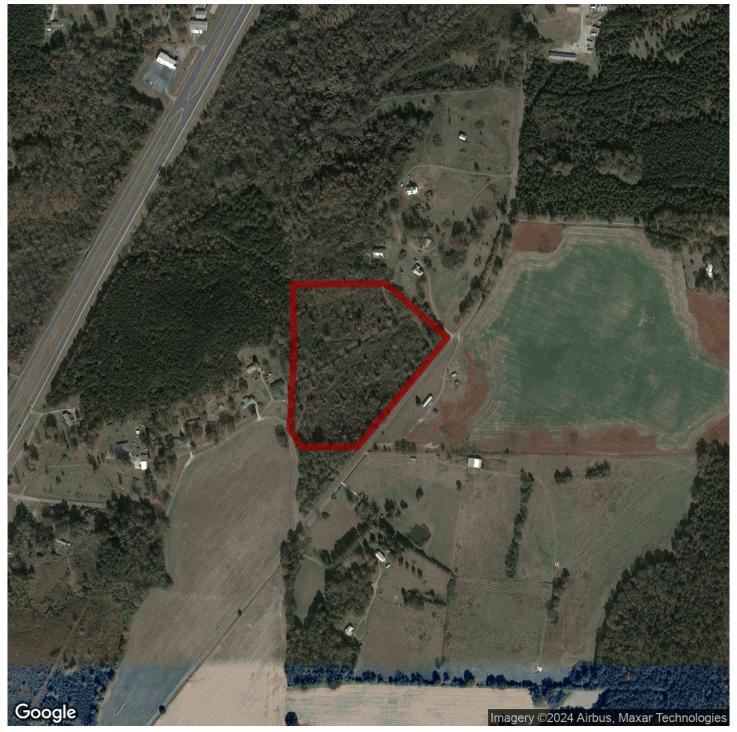

# 14.3+/- acres in Talladega County, Alabama

This minifarm property in the Winterboro Community has everything you could want. Some mature hardwoods, some fertile bottom land for pasture (with clearing) and some higher property that would make an excellent homesite. 14.3 +/- acres located 1 mile from Winterboro School. This property has road frontage on Bob White Road and Pine School Road so access is excellent. There are UTV trails that could serve as the basis for a driveway. Power and natural gas (Spire) are located on the property. Water is available at both of the roads. Located in a quiet neighborhood consisting mostly of cattle farms and cropland, you will have all the privacy you desire. Owner has partially cleared a potential homesite.

This tract is to be divided from a larger parcel. Exact acreage and legal description shall be determined by a final survey before closing.

Acreage with Homesite · \$199,000 View online at http://selg.biz/9671