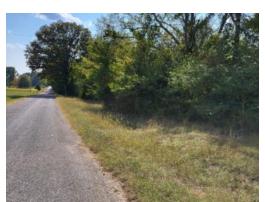

# 14.3+/- acres in Talladega County, Alabama

This minifarm property in the Winterboro Community has everything you could want. Some mature hardwoods, some fertile bottom land for pasture (with clearing) and some higher property that would make an excellent homesite. 14.3 +/- acres located 1 mile from Winterboro School. This property has road frontage on Bob White Road and Pine School Road so access is excellent. There are UTV trails that could serve as the basis for a driveway. Power and natural gas (Spire) are located on the property. Water is available at both of the roads. Located in a quiet neighborhood consisting mostly of cattle farms and cropland, you will have all the privacy you desire. Owner has partially cleared a potential homesite.