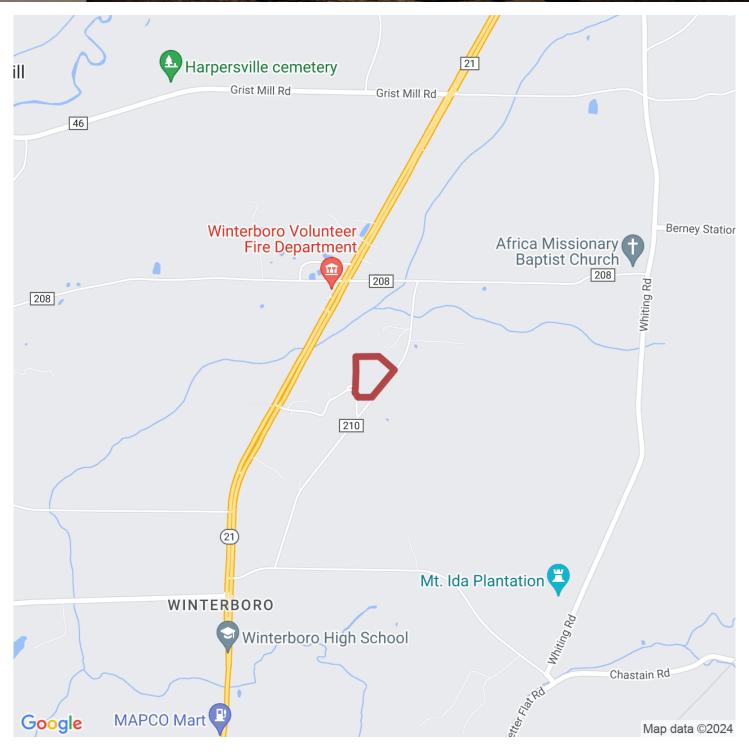

Convenient to so many things, you will find shopping and restaurants close by in Talladega (10 minutes), Sylacauga (15 minutes) and Childersburg (10 minutes). Majestic Caverns (formerly Desoto Caverns) and Selwood Plantation are less than 5 minutes away. The Talladega National Forest is 10 minutes away and the Talladega Superspeedway is 20 minutes away. Property is approximately a 30 minute drive to Chelsea in Shelby County. A one hour drive has you in downtown Birmingham and a 1.5 hour drive has you in the Atlanta metro area.