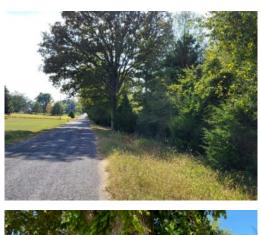

# 14.3+/- acres in Talladega County, Alabama

This minifarm property in the Winterboro Community has everything you could want. Some mature hardwoods, some fertile bottom land for pasture (with clearing) and some higher property that would make an excellent homesite. 14.3 +/- acres located 1 mile from Winterboro School. This property has road frontage on Bob White Road and Pine School Road so access is excellent. There are UTV trails that could serve as the basis for a driveway. Power and natural gas (Spire) are located on the property. Water is available at both of the roads. Located in a quiet neighborhood consisting mostly of cattle farms and cropland, you will have all the privacy you desire. Owner has partially cleared a potential homesite.