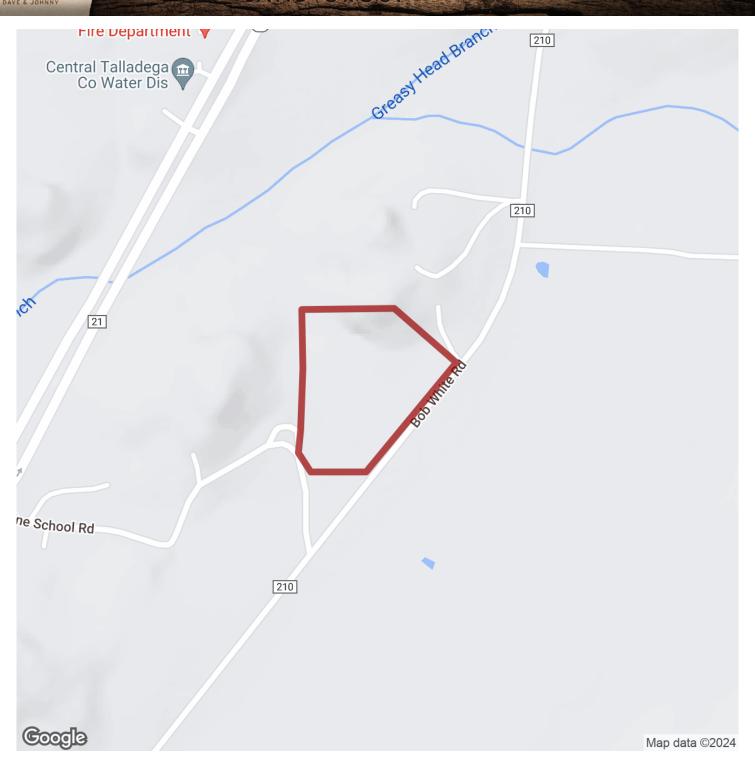

# 14.3+/- acres in Talladega County, Alabama

This minifarm property in the Winterboro Community has everything you could want. Some mature hardwoods, some fertile bottom land for pasture (with clearing) and some higher property that would make an excellent homesite. 14.3 +/- acres located 1 mile from Winterboro School. This property has road frontage on Bob White Road and Pine School Road so access is excellent. There are UTV trails that could serve as the basis for a driveway. Power and natural gas (Spire) are located on the property. Water is available at both of the roads. Located in a quiet neighborhood consisting mostly of cattle farms and cropland, you will have all the privacy you desire. Owner has partially cleared a potential homesite.

This tract is to be divided from a larger parcel. Exact acreage and legal description shall be determined by a final survey before closing.

Acreage with Homesite · \$199,000 View online at http://selg.biz/9671