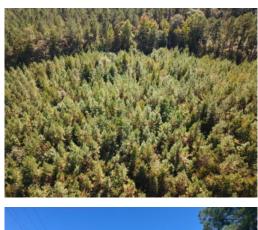

# 55+/- acres in Perry County, Alabama

SOLD! 55 acres +/- of hunting or recreational land for sale in the North Perry community of Perry County, Alabama. The property is located on Perry County Road 23, which is a paved road. Electricity is available along the road. The county road divides the property into 3 separate parcels. This could be a good small hunting and recreational property or a rural homesite. There are currently not roads or foodplots on the north property, so you can develop it to your liking. The timber on the property is thick, and appears to be in the 5-10 year old range on the northern property and 1-3 years old on the southern portion. The map on the southern property is an approximation.