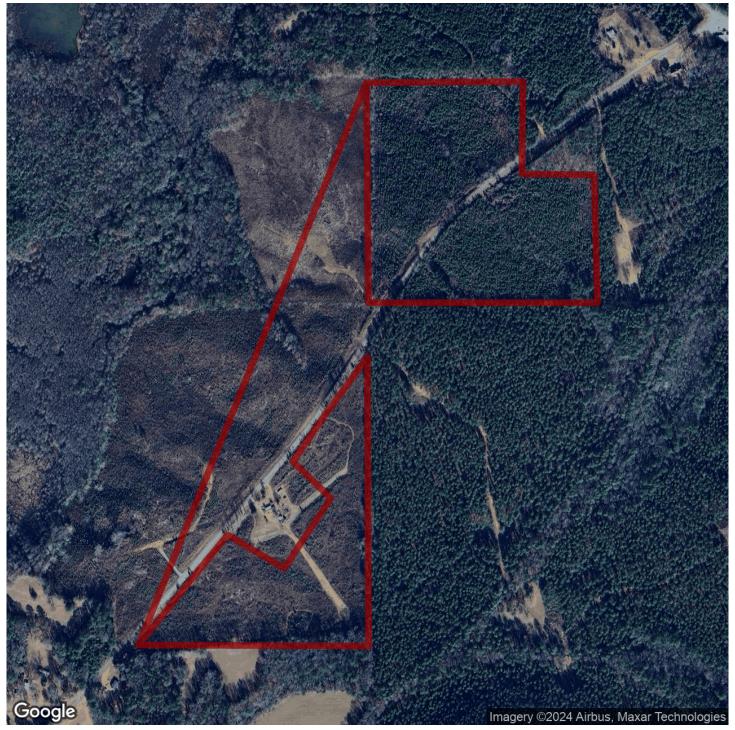

# 55+/- acres in Perry County, Alabama

SOLD! 55 acres +/- of hunting or recreational land for sale in the North Perry community of Perry County, Alabama. The property is located on Perry County Road 23, which is a paved road. Electricity is available along the road. The county road divides the property into 3 separate parcels. This could be a good small hunting and recreational property or a rural homesite. There are currently not roads or foodplots on the north property, so you can develop it to your liking. The timber on the property is thick, and appears to be in the 5-10 year old range on the northern property and 1-3 years old on the southern portion. The map on the southern property is an approximation.

**Legal Description-** The property is in two separate tax parcels. Parcel A is 34 acres +/- located in Township 21N, Range 7E, Section 20 also described as Perry County Tax Assessor Parcel ID# 0304200000010000. Parcel B is 21 acres +/- located in Township 21N, Range 7E, Section 30 also described as Perry County Tax Assessor Parcel ID# 030930000001000. The family has recently surveyed out and will be keeping approximately 6 acres out of the southeastern portion around the home that is on that parcel.

**Location-** The property is located on Perry County Road 23, which is a paved county road. It is convenient to nearby towns and cities, yet offers plenty of rural privacy. The land is located 14 miles from Marion, 18 miles to Greensboro, 23 miles to Brent, 46 miles to Tuscaloosa, 75 miles to Birmingham, 45 miles to Montevallo, 76 miles to Prattville, 40 miles to Selma, and 180 miles to Mobile, AL. For more information or to schedule your visit to this property, please contact Jonathan Goode at 334-247-2005 for your showing.