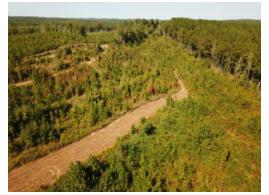

# 55+/- acres in Perry County, Alabama

SOLD! 55 acres +/- of hunting or recreational land for sale in the North Perry community of Perry County, Alabama. The property is located on Perry County Road 23, which is a paved road. Electricity is available along the road. The county road divides the property into 3 separate parcels. This could be a good small hunting and recreational property or a rural homesite. There are currently not roads or foodplots on the north property, so you can develop it to your liking. The timber on the property is thick, and appears to be in the 5-10 year old range on the northern property and 1-3 years old on the southern portion. The map on the southern property is an approximation.