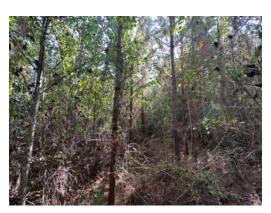

# 55+/- acres in Perry County, Alabama

SOLD! 55 acres +/- of hunting or recreational land for sale in the North Perry community of Perry County, Alabama. The property is located on Perry County Road 23, which is a paved road. Electricity is available along the road. The county road divides the property into 3 separate parcels. This could be a good small hunting and recreational property or a rural homesite. There are currently not roads or foodplots on the north property, so you can develop it to your liking. The timber on the property is thick, and appears to be in the 5-10 year old range on the northern property and 1-3 years old on the southern portion. The map on the southern property is an approximation.