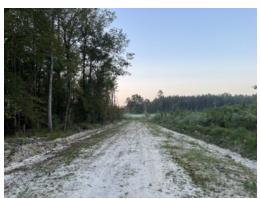

# 450+/- acres in Wilcox County, Alabama

**±450 Acres of Hunting, Recreational and Timberland For Sale in Wilcox County, Alabama.** This property is set up with a great internal road system and several food plots. It is well located in a desirable recreational area with ±3 miles of Pine Barren Creek frontage. The hunting in this area is known to be great, and has the capability and history of producing 140"-150" deer. There are several sloughs which provide duck hunting each winter. The timber on this tract is a mixture of pine plantation and both young and old growth hardwood timber. The hardwood areas have both red and white oaks which provide great hunting opportunities. The pine plantation and younger hardwood areas provide great bedding cover for all wild game. Electricity is available along its road frontage on the Steel Bridge Road