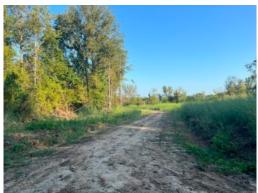

# 450+/- acres in Wilcox County, Alabama

**±450 Acres of Hunting, Recreational and Timberland For Sale in Wilcox County, Alabama.** This property is set up with a great internal road system and several food plots. It is well located in a desirable recreational area with ±3 miles of Pine Barren Creek frontage. The hunting in this area is known to be great, and has the capability and history of producing 140"-150" deer. There are several sloughs which provide duck hunting each winter. The timber on this tract is a mixture of pine plantation and both young and old growth hardwood timber. The hardwood areas have both red and white oaks which provide great hunting opportunities. The pine plantation and younger hardwood areas provide great bedding cover for all wild game. Electricity is available along its road frontage on the Steel Bridge Road