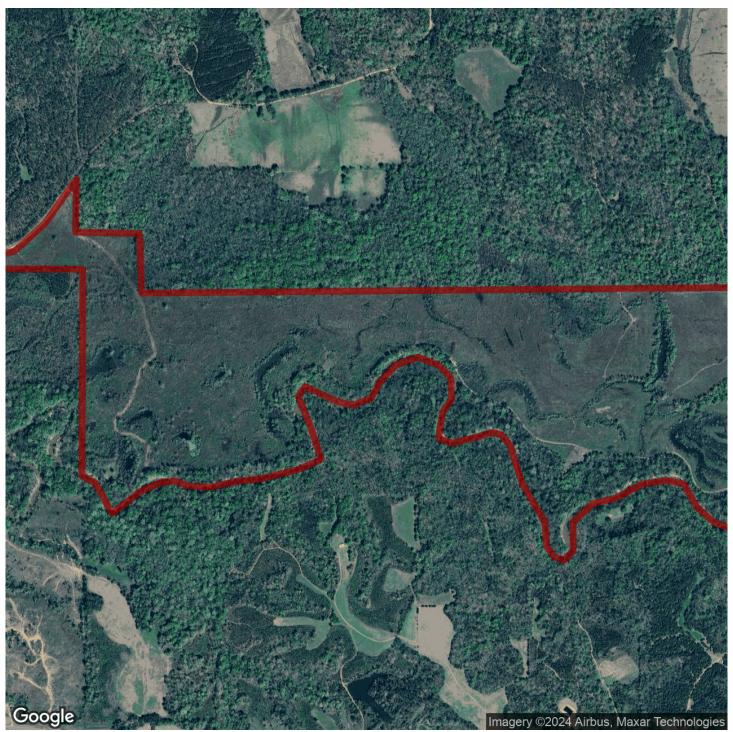

# 450+/- acres in Wilcox County, Alabama

**±450 Acres of Hunting, Recreational and Timberland For Sale in Wilcox County, Alabama.** This property is set up with a great internal road system and several food plots. It is well located in a desirable recreational area with ±3 miles of Pine Barren Creek frontage. The hunting in this area is known to be great, and has the capability and history of producing 140"-150" deer. There are several sloughs which provide duck hunting each winter. The timber on this tract is a mixture of pine plantation and both young and old growth hardwood timber. The hardwood areas have both red and white oaks which provide great hunting opportunities. The pine plantation and younger hardwood areas provide great bedding cover for all wild game. Electricity is available along its road frontage on the Steel Bridge Road

**Legal Description:** this tract is located in Sections 14, 15, 23 and 24 of T12N R9E and consists of tax parcels: 66 16 05 15 0 000 004.000, 66 16 06 14 0 000 004.001, 66 16 06 23 0 000 002.001, 66 16 06 23 0 000 002.002, 66 16 06 24 0 000 002.001 and 66 16 06 24 0 000 003.001.

**Location:** The Pine Barren Creek Tract is located in Central Wilcox County just ±8 miles east of Camden on the Steel Bridge Road. Additionally it is located ±67 miles from Montgomery, ±124 miles from Birmingham, ±138 miles from Pensacola and ±142 miles from Mobile.