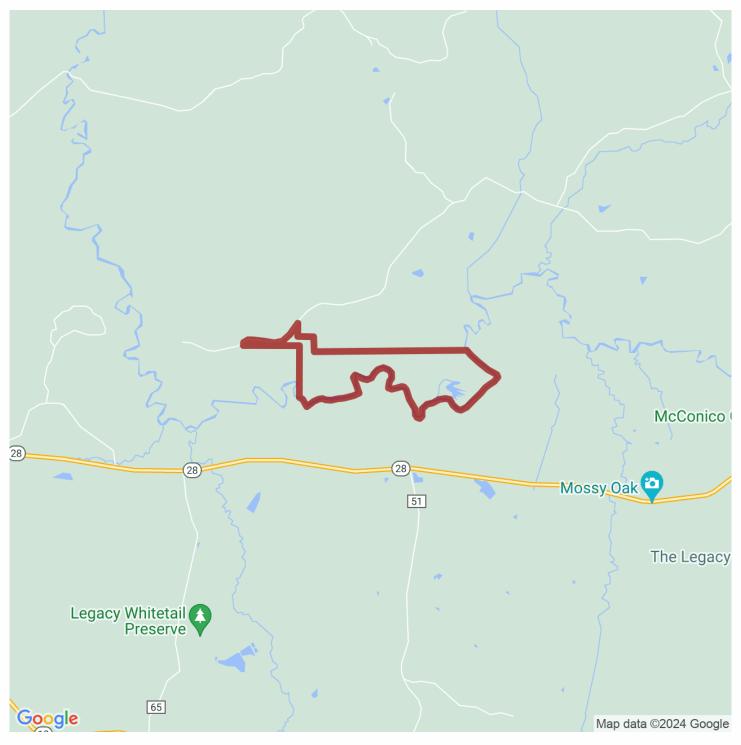

# 450+/- acres in Wilcox County, Alabama

**±450 Acres of Hunting, Recreational and Timberland For Sale in Wilcox County, Alabama.** This property is set up with a great internal road system and several food plots. It is well located in a desirable recreational area with ±3 miles of Pine Barren Creek frontage. The hunting in this area is known to be great, and has the capability and history of producing 140"-150" deer. There are several sloughs which provide duck hunting each winter. The timber on this tract is a mixture of pine plantation and both young and old growth hardwood timber. The hardwood areas have both red and white oaks which provide great hunting opportunities. The pine plantation and younger hardwood areas provide great bedding cover for all wild game. Electricity is available along its road frontage on the Steel Bridge Road

**Legal Description:** this tract is located in Sections 14, 15, 23 and 24 of T12N R9E and consists of tax parcels: 66 16 05 15 0 000 004.000, 66 16 06 14 0 000 004.001, 66 16 06 23 0 000 002.001, 66 16 06 23 0 000 002.002, 66 16 06 24 0 000 002.001 and 66 16 06 24 0 000 003.001.

**Location:** The Pine Barren Creek Tract is located in Central Wilcox County just ±8 miles east of Camden on the Steel Bridge Road. Additionally it is located ±67 miles from Montgomery, ±124 miles from Birmingham, ±138 miles from Pensacola and ±142 miles from Mobile.