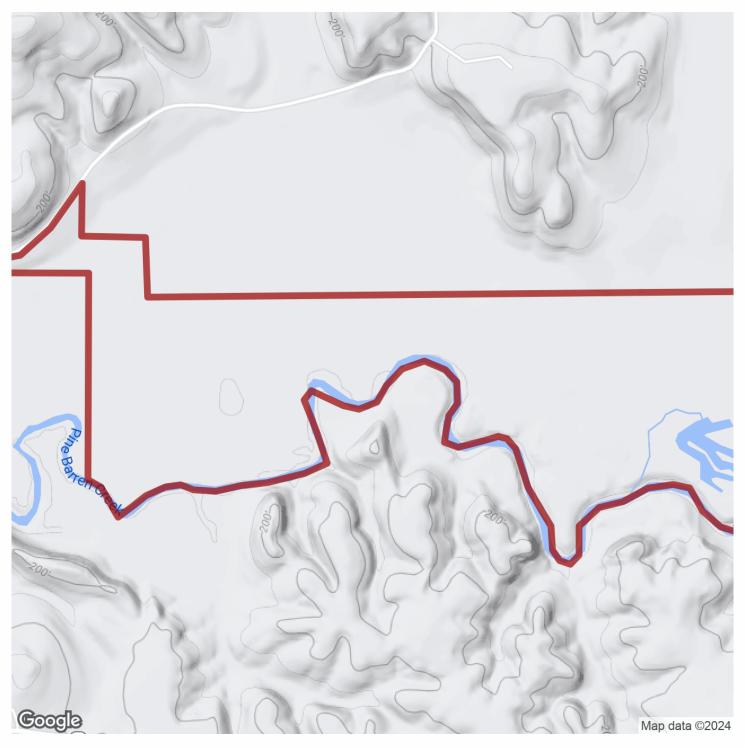

# 450+/- acres in Wilcox County, Alabama

**±450 Acres of Hunting, Recreational and Timberland For Sale in Wilcox County, Alabama.** This property is set up with a great internal road system and several food plots. It is well located in a desirable recreational area with ±3 miles of Pine Barren Creek frontage. The hunting in this area is known to be great, and has the capability and history of producing 140"-150" deer. There are several sloughs which provide duck hunting each winter. The timber on this tract is a mixture of pine plantation and both young and old growth hardwood timber. The hardwood areas have both red and white oaks which provide great hunting opportunities. The pine plantation and younger hardwood areas provide great bedding cover for all wild game. Electricity is available along its road frontage on the Steel Bridge Road

**Legal Description:** this tract is located in Sections 14, 15, 23 and 24 of T12N R9E and consists of tax parcels: 66 16 05 15 0 000 004.000, 66 16 06 14 0 000 004.001, 66 16 06 23 0 000 002.001, 66 16 06 23 0 000 002.002, 66 16 06 24 0 000 002.001 and 66 16 06 24 0 000 003.001.

**Location:** The Pine Barren Creek Tract is located in Central Wilcox County just ±8 miles east of Camden on the Steel Bridge Road. Additionally it is located ±67 miles from Montgomery, ±124 miles from Birmingham, ±138 miles from Pensacola and ±142 miles from Mobile.