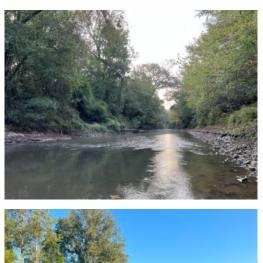

# 450+/- acres in Wilcox County, Alabama

**±450 Acres of Hunting, Recreational and Timberland For Sale in Wilcox County, Alabama.** This property is set up with a great internal road system and several food plots. It is well located in a desirable recreational area with ±3 miles of Pine Barren Creek frontage. The hunting in this area is known to be great, and has the capability and history of producing 140"-150" deer. There are several sloughs which provide duck hunting each winter. The timber on this tract is a mixture of pine plantation and both young and old growth hardwood timber. The hardwood areas have both red and white oaks which provide great hunting opportunities. The pine plantation and younger hardwood areas provide great bedding cover for all wild game. Electricity is available along its road frontage on the Steel Bridge Road