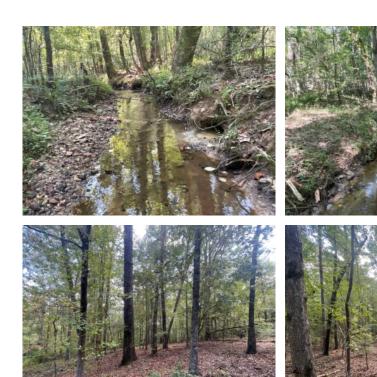

### 61+/- acres in Heard County, Georgia

Don't miss this opportunity for 61+/- acres within Franklin city limits. Beautiful easily walkable rolling topography covered in old growth mature hardwoods - white oak, red oak, maples, and a few large pines to just to name a few. A strong creek runs North to South through the middle of the property and interesting rock features throughout. Views of the Chattahoochee River can be seen from a few of the highest points of the property. This tract has so many possibilities for future use. It's location central to town and the Chattahoochee river make it easily accessible to all, and it's ample frontage on three streets; 280'+/- on Franklin Parkway (Hwy 34/100), 1,430'+/- on Bevis Street, and 650'+/- on Glover Road (gravel) giving multiple ingress/egress points. This tract is ready for your neighborhood development, personal homestead, or invest and hold. Buyer should confirm availability of utilities.