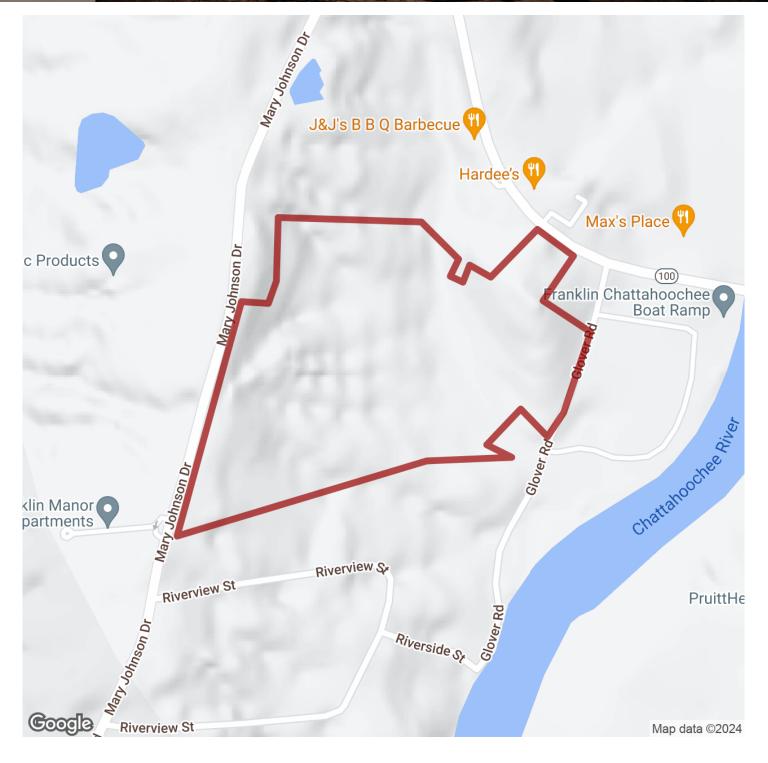

### 61+/- acres in Heard County, Georgia

Don't miss this opportunity for 61+/- acres within Franklin city limits. Beautiful easily walkable rolling topography covered in old growth mature hardwoods - white oak, red oak, maples, and a few large pines to just to name a few. A strong creek runs North to South through the middle of the property and interesting rock features throughout. Views of the Chattahoochee River can be seen from a few of the highest points of the property. This tract has so many possibilities for future use. It's location central to town and the Chattahoochee river make it easily accessible to all, and it's ample frontage on three streets; 280'+/- on Franklin Parkway (Hwy 34/100), 1,430'+/- on Bevis Street, and 650'+/- on Glover Road (gravel) giving multiple ingress/egress points. This tract is ready for your neighborhood development, personal homestead, or invest and hold. Buyer should confirm availability of utilities.