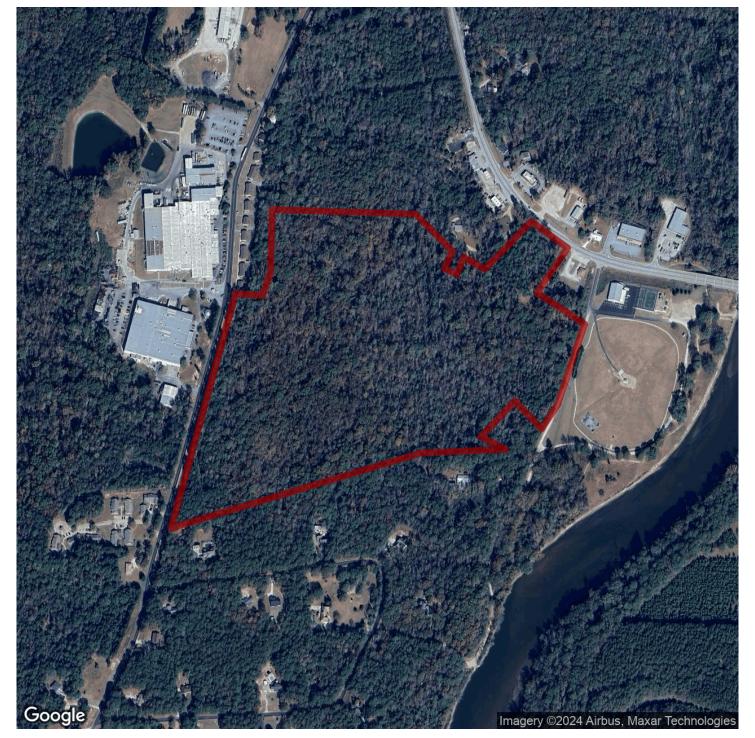

### 61+/- acres in Heard County, Georgia

Don't miss this opportunity for 61+/- acres within Franklin city limits. Beautiful easily walkable rolling topography covered in old growth mature hardwoods - white oak, red oak, maples, and a few large pines to just to name a few. A strong creek runs North to South through the middle of the property and interesting rock features throughout. Views of the Chattahoochee River can be seen from a few of the highest points of the property. This tract has so many possibilities for future use. It's location central to town and the Chattahoochee river make it easily accessible to all, and it's ample frontage on three streets; 280'+/- on Franklin Parkway (Hwy 34/100), 1,430'+/- on Bevis Street, and 650'+/- on Glover Road (gravel) giving multiple ingress/egress points. This tract is ready for your neighborhood development, personal homestead, or invest and hold. Buyer should confirm availability of utilities.