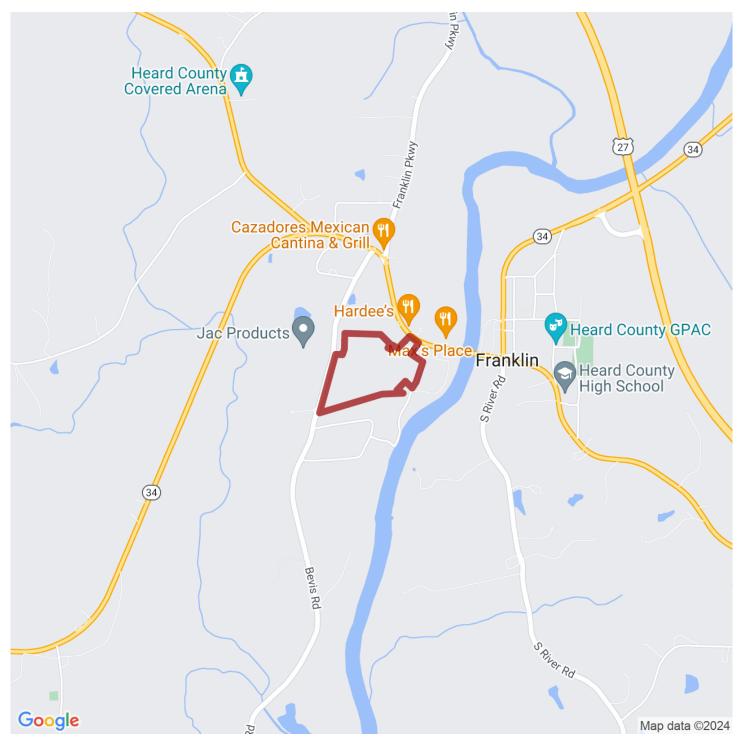

### 61+/- acres in Heard County, Georgia

Don't miss this opportunity for 61+/- acres within Franklin city limits. Beautiful easily walkable rolling topography covered in old growth mature hardwoods - white oak, red oak, maples, and a few large pines to just to name a few. A strong creek runs North to South through the middle of the property and interesting rock features throughout. Views of the Chattahoochee River can be seen from a few of the highest points of the property. This tract has so many possibilities for future use. It's location central to town and the Chattahoochee river make it easily accessible to all, and it's ample frontage on three streets; 280'+/- on Franklin Parkway (Hwy 34/100), 1,430'+/- on Bevis Street, and 650'+/- on Glover Road (gravel) giving multiple ingress/egress points. This tract is ready for your neighborhood development, personal homestead, or invest and hold. Buyer should confirm availability of utilities.