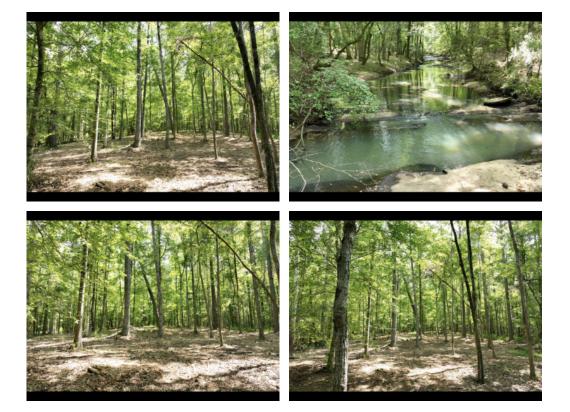

# 3+/- acres in Lee County, Alabama

AND GROUP

Located within the Auburn City limits, 5 rare and beautiful estate lots comprise Swingle Creek Estates. Each lot is positioned on the banks of the rippling Swingle Creek. Majestic oaks canopy the homesites and drives. Lot 1 features stacked stone walls of a historic mill that border the creek. Crystal clear water sheds down small granite rock waterfalls as it wraps around the lot and homesite. A one of a kind property. Loachapoka Water Authority, Alabama Power and Fiber are all available. Soil testing has been completed around homesites to ensure septic capabilities. These lots are build ready and have limited covenants that allow for flexibility yet protection for your future estate. Builder's and House Plans must be approved by Architectural Board.