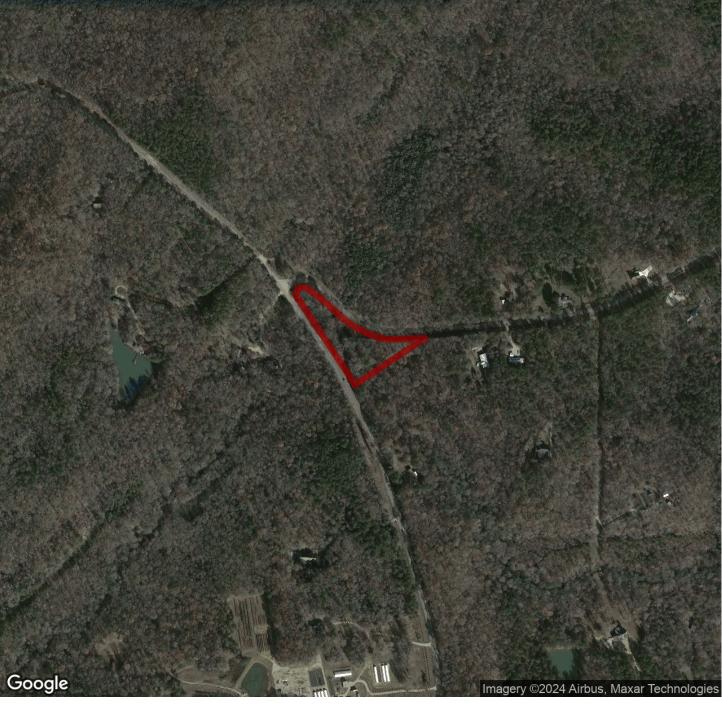

# 3+/- acres in Lee County, Alabama

AND GROUP

Located within the Auburn City limits, 5 rare and beautiful estate lots comprise Swingle Creek Estates. Each lot is positioned on the banks of the rippling Swingle Creek. Majestic oaks canopy the homesites and drives. Lot 1 features stacked stone walls of a historic mill that border the creek. Crystal clear water sheds down small granite rock waterfalls as it wraps around the lot and homesite. A one of a kind property. Loachapoka Water Authority, Alabama Power and Fiber are all available. Soil testing has been completed around homesites to ensure septic capabilities. These lots are build ready and have limited covenants that allow for flexibility yet protection for your future estate. Builder's and House Plans must be approved by Architectural Board.