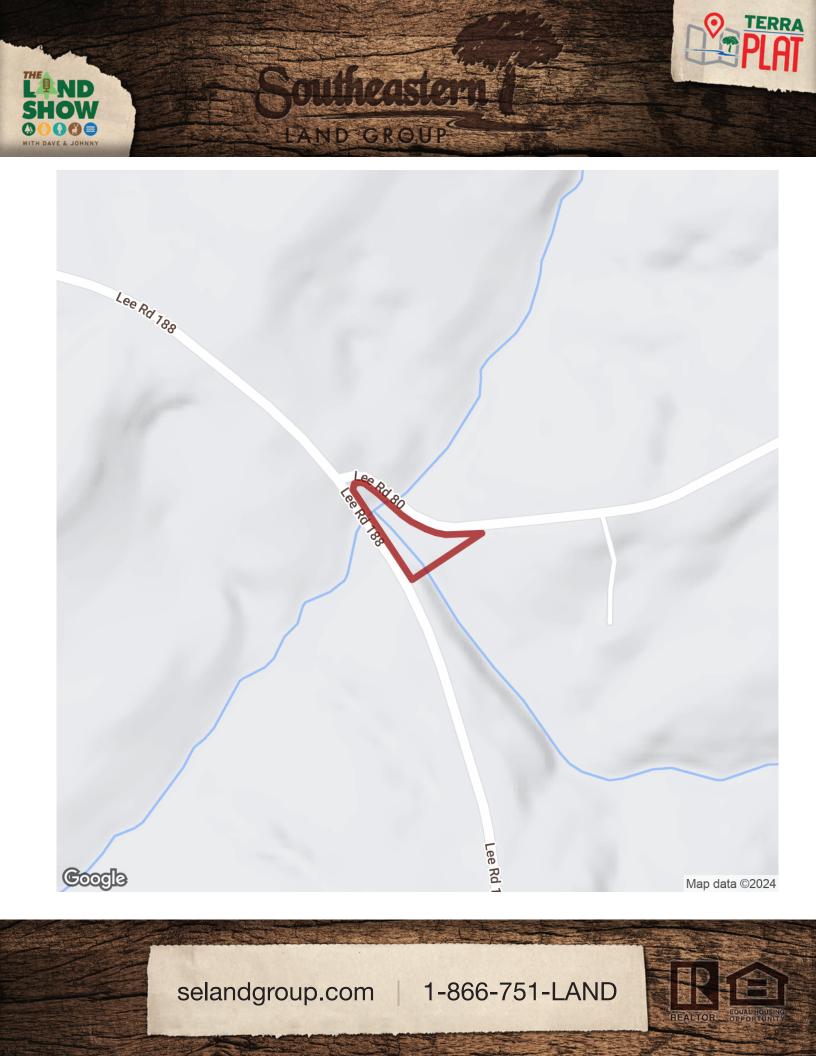

# 3+/- acres in Lee County, Alabama

AND GROUP

Located within the Auburn City limits, 5 rare and beautiful estate lots comprise Swingle Creek Estates. Each lot is positioned on the banks of the rippling Swingle Creek. Majestic oaks canopy the homesites and drives. Lot 1 features stacked stone walls of a historic mill that border the creek. Crystal clear water sheds down small granite rock waterfalls as it wraps around the lot and homesite. A one of a kind property. Loachapoka Water Authority, Alabama Power and Fiber are all available. Soil testing has been completed around homesites to ensure septic capabilities. These lots are build ready and have limited covenants that allow for flexibility yet protection for your future estate. Builder's and House Plans must be approved by Architectural Board.