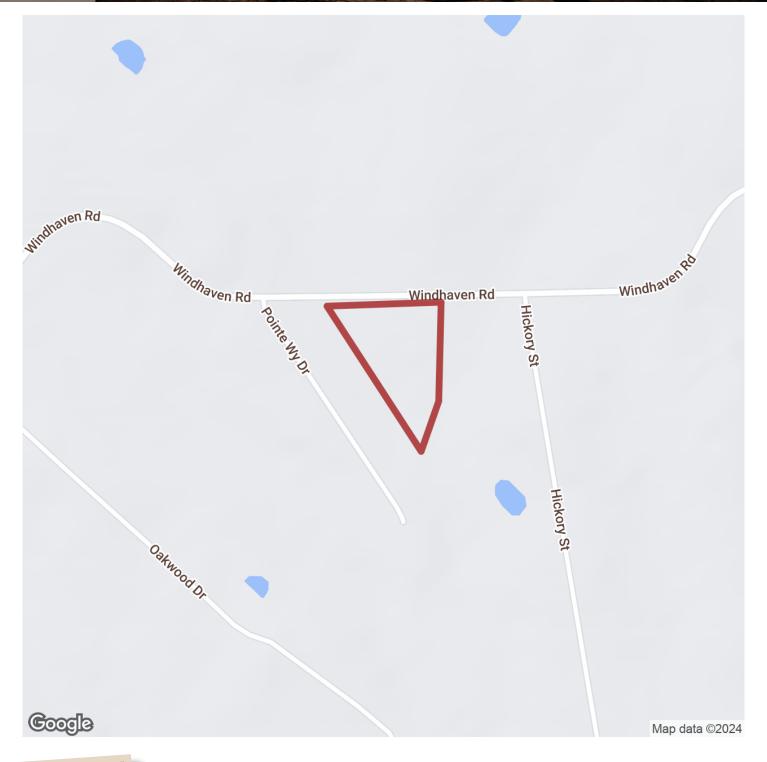

# 7.45+/- acres in Lowndes County, Alabama

Welcome to 1913 Windhaven Road and one of the largest, prettiest lots in Windhaven Lakes with over 600' of paved road frontage! This lot is over 7.45+- acres and includes partial ownership of the perfect fishing lake that is approximately 3.5+- acres!! The owners have already installed the culvert and gravel for the driveway entrance! This property is ready to build your dream home. Windhaven Lakes is a restricted community conveniently located approximately 11 miles from Dannelly Field Airport, 14 miles from Hyundai Blvd, and 20 miles from Montgomery! This property is shown by appointment only! Please contact me or your agent to view.