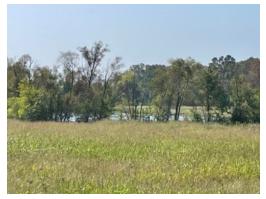

# 7.45+/- acres in Lowndes County, Alabama

Welcome to 1913 Windhaven Road and one of the largest, prettiest lots in Windhaven Lakes with over 600' of paved road frontage! This lot is over 7.45+- acres and includes partial ownership of the perfect fishing lake that is approximately 3.5+- acres!! The owners have already installed the culvert and gravel for the driveway entrance! This property is ready to build your dream home. Windhaven Lakes is a restricted community conveniently located approximately 11 miles from Dannelly Field Airport, 14 miles from Hyundai Blvd, and 20 miles from Montgomery! This property is shown by appointment only! Please contact me or your agent to view.