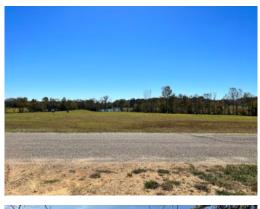

# 7.45+/- acres in Lowndes County, Alabama

Welcome to 1913 Windhaven Road and one of the largest, prettiest lots in Windhaven Lakes with over 600' of paved road frontage! This lot is over 7.45+- acres and includes partial ownership of the perfect fishing lake that is approximately 3.5+- acres!! The owners have already installed the culvert and gravel for the driveway entrance! This property is ready to build your dream home. Windhaven Lakes is a restricted community conveniently located approximately 11 miles from Dannelly Field Airport, 14 miles from Hyundai Blvd, and 20 miles from Montgomery! This property is shown by appointment only! Please contact me or your agent to view.