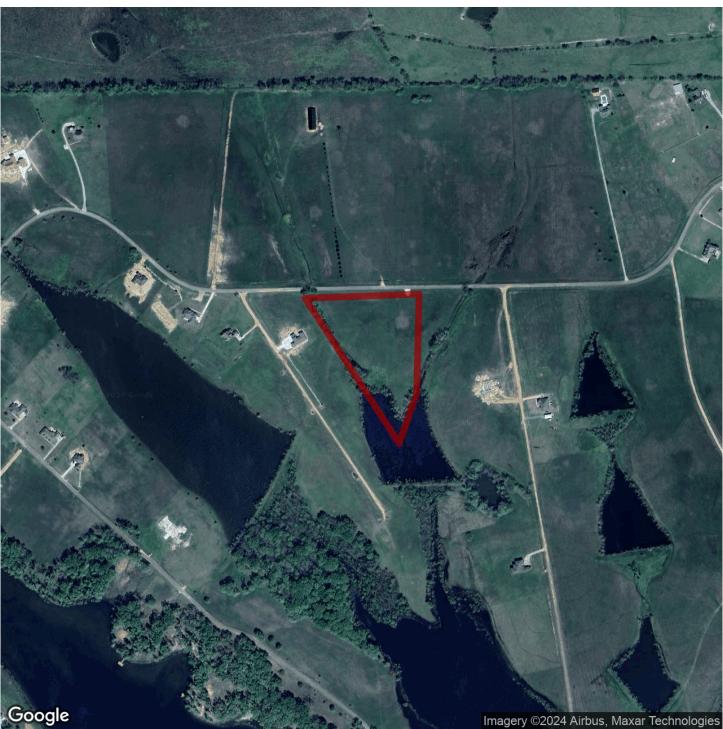

# 7.45+/- acres in Lowndes County, Alabama

Welcome to 1913 Windhaven Road and one of the largest, prettiest lots in Windhaven Lakes with over 600' of paved road frontage! This lot is over 7.45+- acres and includes partial ownership of the perfect fishing lake that is approximately 3.5+- acres!! The owners have already installed the culvert and gravel for the driveway entrance! This property is ready to build your dream home. Windhaven Lakes is a restricted community conveniently located approximately 11 miles from Dannelly Field Airport, 14 miles from Hyundai Blvd, and 20 miles from Montgomery! This property is shown by appointment only! Please contact me or your agent to view.