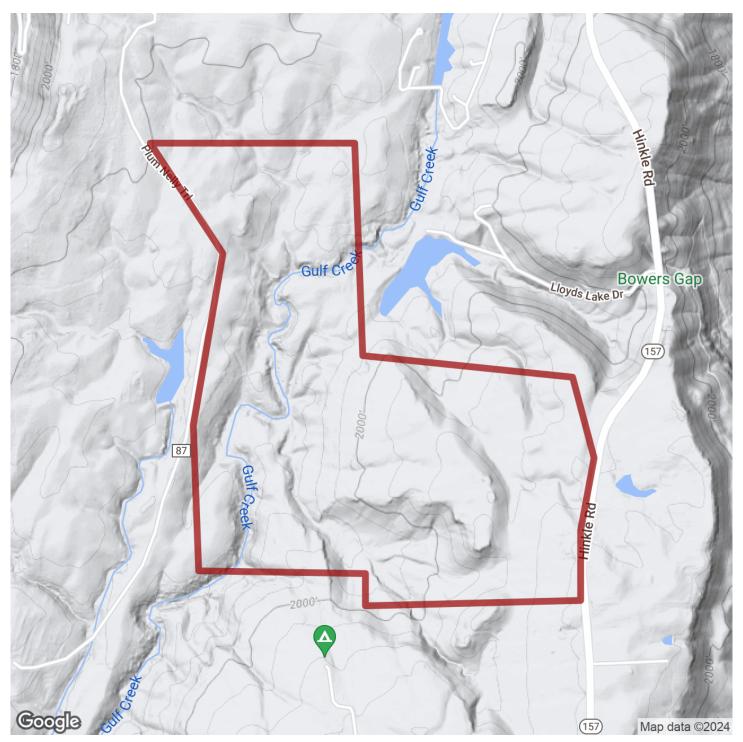

# Southeestern.

345.69+/- acres in Walker County, Georgia

Land For Sale in Rising Fawn, GA!

The 345+/- acres located in both Walker and Dade County features Gulf Creek traversing the West side of the property. This is a secluded property that offers a lot of privacy. The property is in a perpetual conservation easement. There is nice timber on the property as well as some neat rock outcroppings. The 345+/- acres sets up as a great recreational property with some good homesites within the conservation easement envelope.

Except for about 65 acres, the land is in "preservation" meaning you can't timber it unless there is a hurricane, tornado or bugs or with written permission from the land trust (e.g., wildlife habitat improvement) About 65 acres are available for agriculture, horses, forestry, food plots. This includes the right to build forest/ag road of permeable surfaces. Best management practices are required when doing these activities. You have to let us know if you convert the forest to ag. Within the 65 acres, if you clearcut, you must replant or convert to ag. The baseline map shows where this 65 acres is.