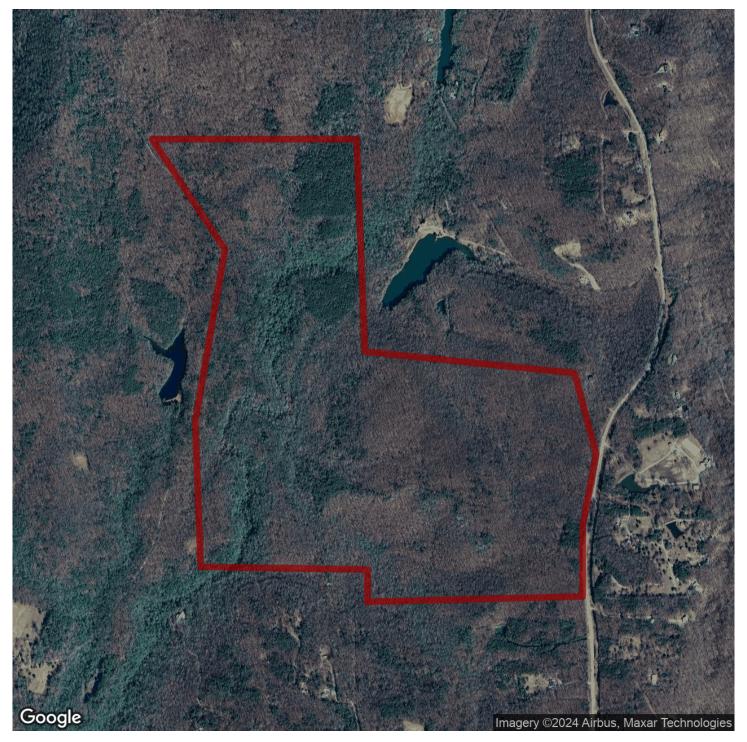

# Southeestern.

345.69+/- acres in Walker County, Georgia

Land For Sale in Rising Fawn, GA!

The 345+/- acres located in both Walker and Dade County features Gulf Creek traversing the West side of the property. This is a secluded property that offers a lot of privacy. The property is in a perpetual conservation easement. There is nice timber on the property as well as some neat rock outcroppings. The 345+/- acres sets up as a great recreational property with some good homesites within the conservation easement envelope.

Except for about 65 acres, the land is in "preservation" meaning you can't timber it unless there is a hurricane, tornado or bugs or with written permission from the land trust (e.g., wildlife habitat improvement) About 65 acres are available for agriculture, horses, forestry, food plots. This includes the right to build forest/ag road of permeable surfaces. Best management practices are required when doing these activities. You have to let us know if you convert the forest to ag. Within the 65 acres, if you clearcut, you must replant or convert to ag. The baseline map shows where this 65 acres is.