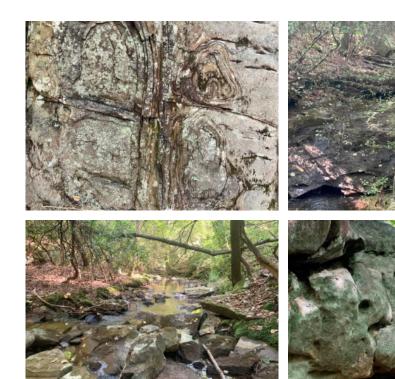

# Southeestern.

345.69+/- acres in Walker County, Georgia

Land For Sale in Rising Fawn, GA!

The 345+/- acres located in both Walker and Dade County features Gulf Creek traversing the West side of the property. This is a secluded property that offers a lot of privacy. The property is in a perpetual conservation easement. There is nice timber on the property as well as some neat rock outcroppings. The 345+/- acres sets up as a great recreational property with some good homesites within the conservation easement envelope.