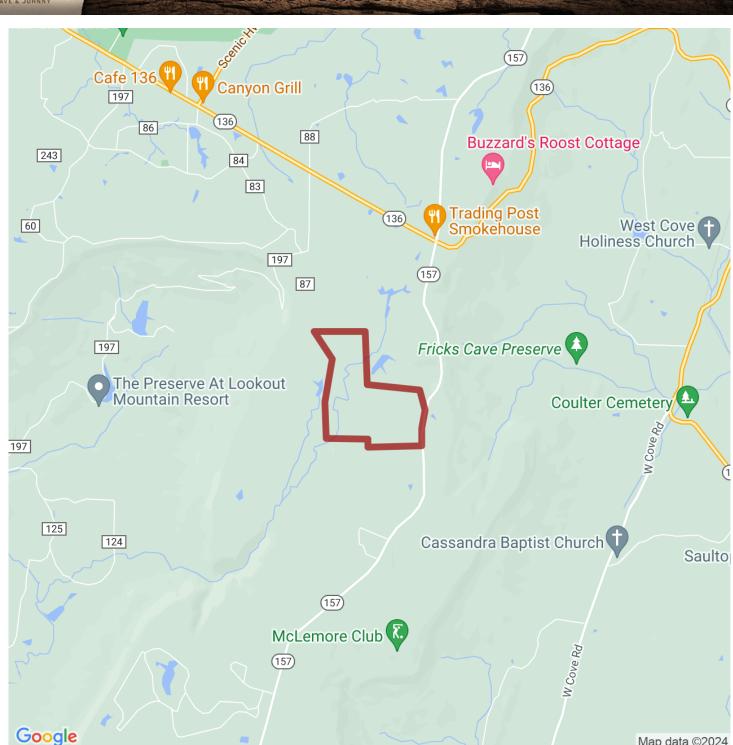

Listed at an affordable price the 345+/- acres is convenient to Chattanooga, TN - 45 minutes, Atlanta, GA - 2 hours, Lafayette, GA - 30 minutes and Dalton, GA - 1 hour.

The property is shown by appointment only. Agents must show their buyer the property to receive commission split. Agents, if we show your buyer the property first you will receive 1% commission. Buyers must show proof of funds before seeing the property.