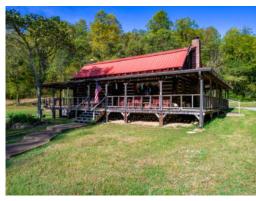

### 90+/- acres in Moore County, Tennessee

Lost Creek, situated conveniently in Southern Middle Tennessee, is a generational property along the banks of Tims Ford Lake in Moore Co. TN. It boasts +/- 90 acres, plenty of shoreline, and abundant lake views. Properties this large rarely become available on Tims Ford. There is a very charming 2 bedroom cabin, a nice barn, city water, and well established trail system throughout the property. No matter if you want a sprawling lake property, land for equestrian recreation, hunting, family retreat, development, or even investment, this legacy property can achieve each and every goal. There are many potential homesites that will allow lake access and lakeviews. If you would also want to see the local flavor there are many attractions a short distance away