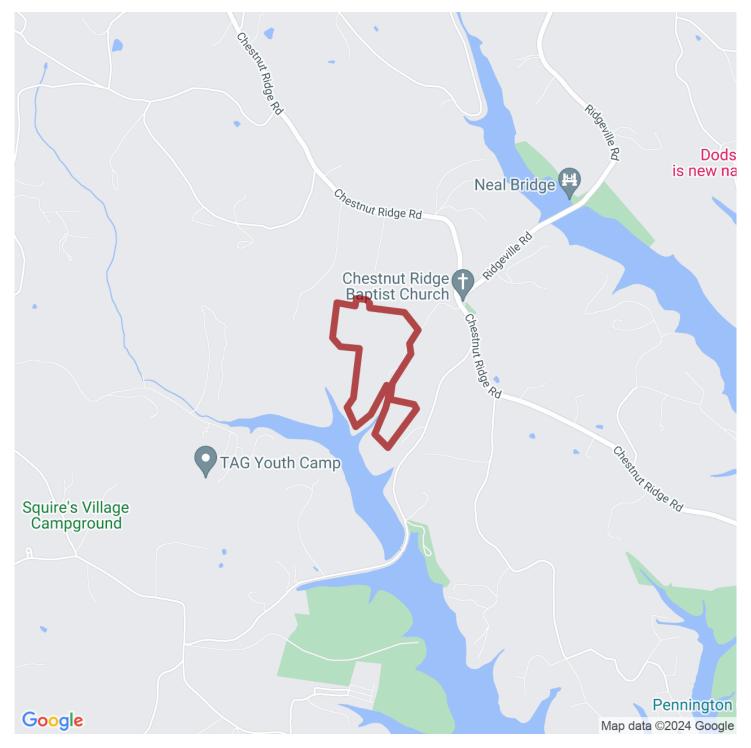

### 90+/- acres in Moore County, Tennessee

Lost Creek, situated conveniently in Southern Middle Tennessee, is a generational property along the banks of Tims Ford Lake in Moore Co. TN. It boasts +/- 90 acres, plenty of shoreline, and abundant lake views. Properties this large rarely become available on Tims Ford. There is a very charming 2 bedroom cabin, a nice barn, city water, and well established trail system throughout the property. No matter if you want a sprawling lake property, land for equestrian recreation, hunting, family retreat, development, or even investment, this legacy property can achieve each and every goal. There are many potential homesites that will allow lake access and lakeviews. If you would also want to see the local flavor there are many attractions a short distance away

Tims Ford State Park- 6 miles
Jack Daniels Distillery- 7 miles
George Dickle Distillery- 15 miles
Sewanee/ University of the South- 28 miles
Huntsville, AL - 51 miles
Nashville, TN - 75 miles
Chattanooga, TN -80 miles

#### Southeastern L Tand Group

Chestnut Ridge Baptist Church LakeRd Ridgevil Sanders Hollow Lideanay Ridge Ln **Coogle** Map data ©2024

selandgroup.com

1-866-751-LAND