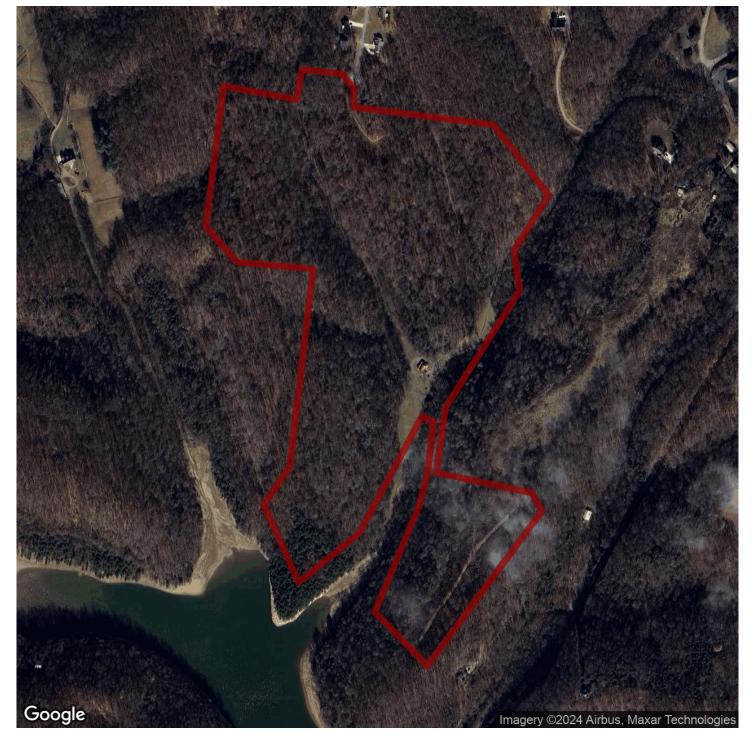

### 90+/- acres in Moore County, Tennessee

Lost Creek, situated conveniently in Southern Middle Tennessee, is a generational property along the banks of Tims Ford Lake in Moore Co. TN. It boasts +/- 90 acres, plenty of shoreline, and abundant lake views. Properties this large rarely become available on Tims Ford. There is a very charming 2 bedroom cabin, a nice barn, city water, and well established trail system throughout the property. No matter if you want a sprawling lake property, land for equestrian recreation, hunting, family retreat, development, or even investment, this legacy property can achieve each and every goal. There are many potential homesites that will allow lake access and lakeviews. If you would also want to see the local flavor there are many attractions a short distance away

If your dream is to have lake real estate with plenty of acreage and privacy for you and your family to use and enjoy for many decades to come, Lost Creek has that and so much more

\$1mil+ Estate/Rec. · \$2,199,000 View online at http://selg.biz/6561