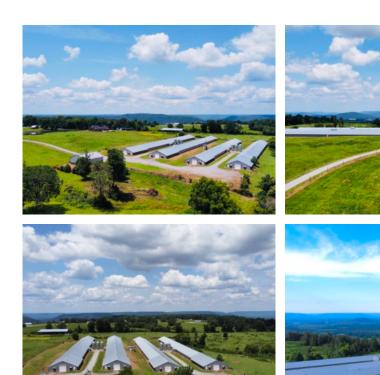

## PRICE REDUCTION!!!

Barr Broiler Farm is a 4-house farm set on about 45+/- acres located in Grant, AL not far out of Huntsville, AL. There is open and wooded land, and a fantastic potential homesite with beautiful bluff views to the west. The four 43x510 houses were built in 2007 with a long list of major upgrades completed in 2020. The farm has grown with Pilgrim's Guntersville complex.

Farm features include:

Natural Gas
City water and Two Water Wells
Extensive list of 2020 upgrades available by request
Choretime Feeders with Turbos
Choretronics controllers with remote and mobile phone access
BiFold Front Doors
40x60 Stackhouse with Concrete Floor