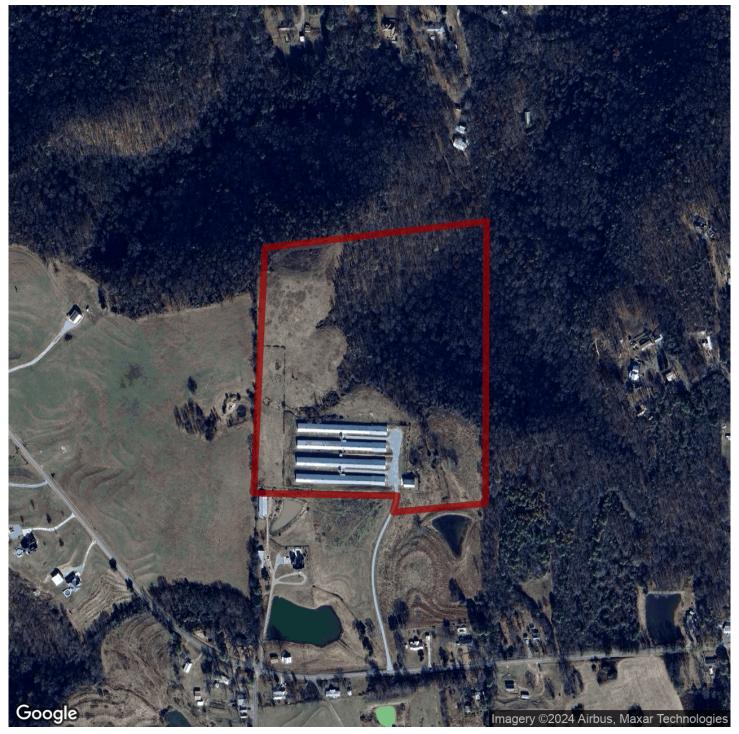

# 45+/- acres in Marshall County, Alabama

## PRICE REDUCTION!!!

Barr Broiler Farm is a 4-house farm set on about 45+/- acres located in Grant, AL not far out of Huntsville, AL. There is open and wooded land, and a fantastic potential homesite with beautiful bluff views to the west. The four 43x510 houses were built in 2007 with a long list of major upgrades completed in 2020. The farm has grown with Pilgrim's Guntersville complex.