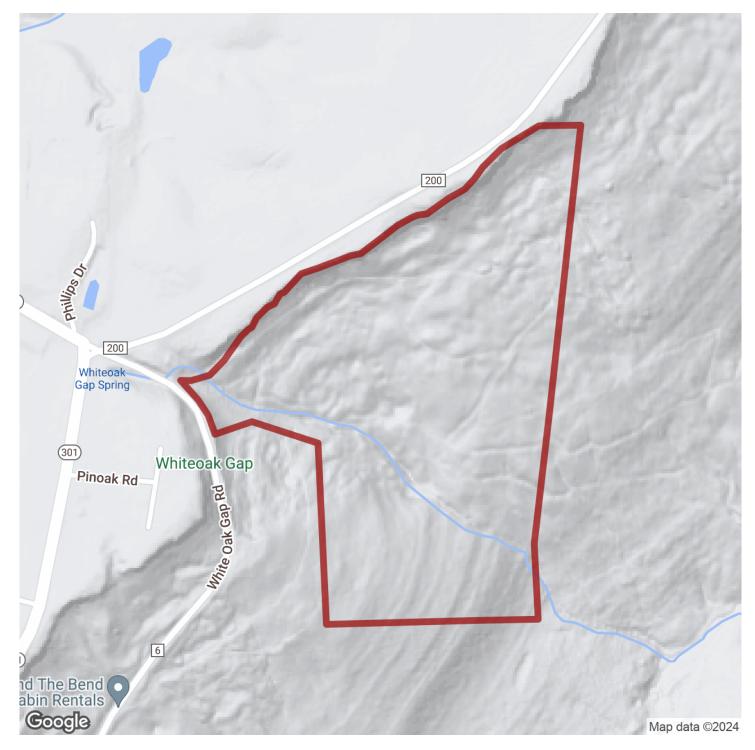

### 86+/- acres in Dade County, Georgia

86 Acre +/- tract of land in Dade County, GA.

### If you enjoy hunting, mountain biking, hiking, or rock climbing check this one out!!

This tract offers great whitetail deer, turkey, and small game hunting. Mature hardwood timber, mostly oak and hickory exist throughout this tract. Roughly 1.5 miles of roadbeds, all of which are currently accessible with ATV and with a little work could be accessed by truck. Spend days exploring the bluff, overhangs, and rock outcroppings just as the Cherokee Indians once did. Amazing views of the valley and Lookout Mtn exist throughout this 86 +/- acres. Several cabin/homesites exist on the various flats throughout this property. Both city water and electricity are available at the road expanding the possibilities for this tract. Located just 20 mins from Chattanooga and within 2 hours of Nashville, Birmingham, and Atlanta.