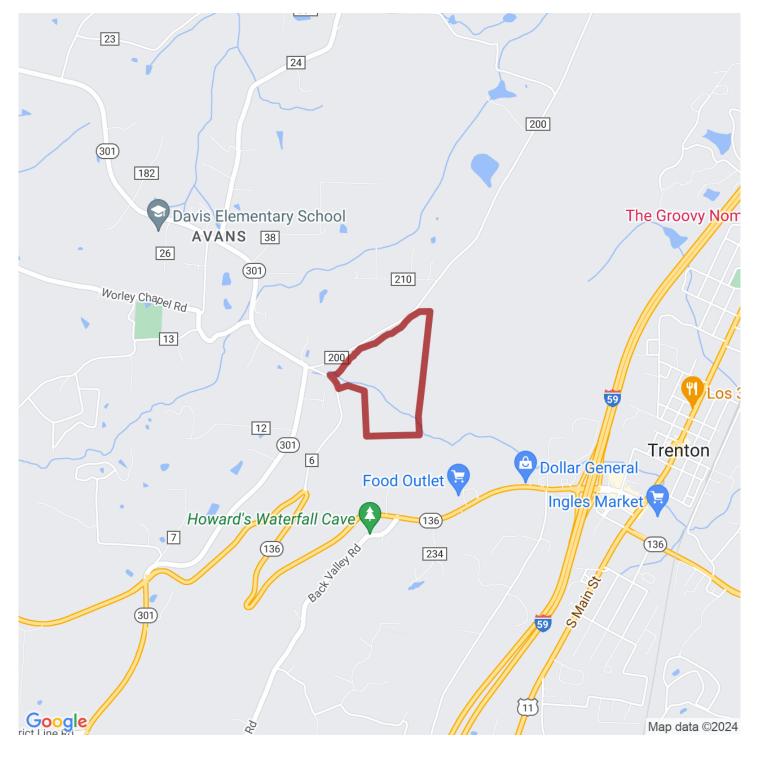

### 86+/- acres in Dade County, Georgia

86 Acre +/- tract of land in Dade County, GA.

### If you enjoy hunting, mountain biking, hiking, or rock climbing check this one out!!

This tract offers great whitetail deer, turkey, and small game hunting. Mature hardwood timber, mostly oak and hickory exist throughout this tract. Roughly 1.5 miles of roadbeds, all of which are currently accessible with ATV and with a little work could be accessed by truck. Spend days exploring the bluff, overhangs, and rock outcroppings just as the Cherokee Indians once did. Amazing views of the valley and Lookout Mtn exist throughout this 86 +/- acres. Several cabin/homesites exist on the various flats throughout this property. Both city water and electricity are available at the road expanding the possibilities for this tract. Located just 20 mins from Chattanooga and within 2 hours of Nashville, Birmingham, and Atlanta.