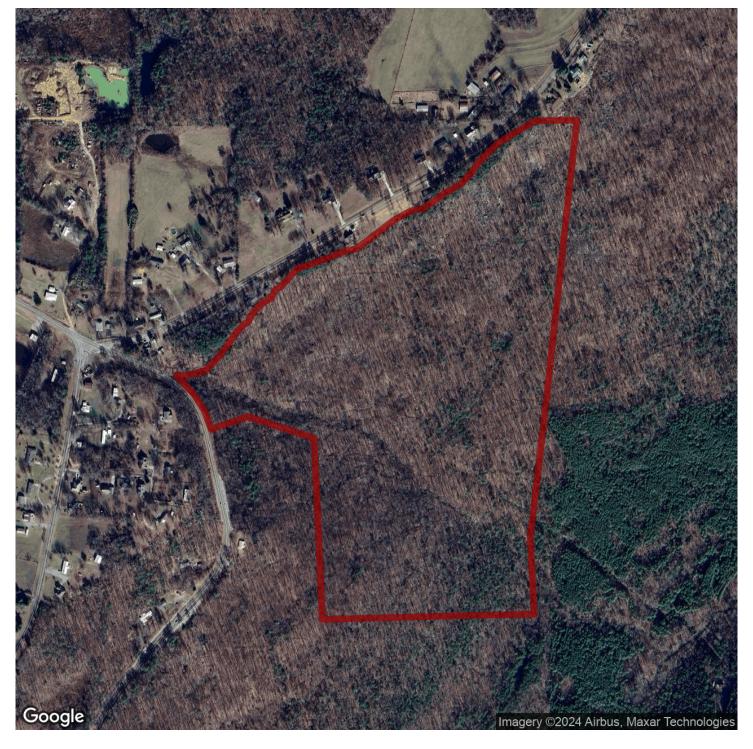

### 86+/- acres in Dade County, Georgia

86 Acre +/- tract of land in Dade County, GA.

### If you enjoy hunting, mountain biking, hiking, or rock climbing check this one out!!

This tract offers great whitetail deer, turkey, and small game hunting. Mature hardwood timber, mostly oak and hickory exist throughout this tract. Roughly 1.5 miles of roadbeds, all of which are currently accessible with ATV and with a little work could be accessed by truck. Spend days exploring the bluff, overhangs, and rock outcroppings just as the Cherokee Indians once did. Amazing views of the valley and Lookout Mtn exist throughout this 86 +/- acres. Several cabin/homesites exist on the various flats throughout this property. Both city water and electricity are available at the road expanding the possibilities for this tract. Located just 20 mins from Chattanooga and within 2 hours of Nashville, Birmingham, and Atlanta.